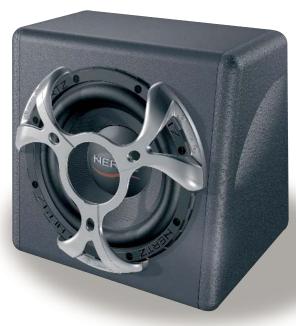

- $\bullet$  Sealed box made of 25mm MDF, to minimise the system losses.
- Truncated pyramid section to eliminate internal vibrations.
- Slanted rear panel to ease the enclosure installation next to the seats.
- The handles, carved into the wooden box, ease the enclosure manipulation.
- Bevelled finishings for safe installation.
- Anti-scratch, epoxy paint with titanium dust.
- Absorbing material to optimise the system damping.
- Die-cast grille to prevent vibrations and compression.
- Built-in terminal block, with high current connectors configurable in series-in parallel.
- HX high excursion subwoofer.