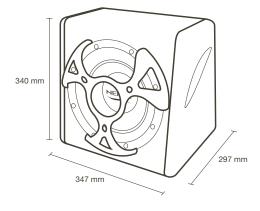

| Teelewiseel | One a still a still a second |
|-------------|------------------------------|
| lechnical   | Specifications               |
| roominour   | opeenioudenenio              |

| Component                   |                               | Sealed Sub<br>Box                                             |
|-----------------------------|-------------------------------|---------------------------------------------------------------|
| Size                        | mm                            | 250 (10")                                                     |
| Power<br>Handling<br>(Watt) | peak<br>continuous<br>program | 900<br>450                                                    |
| Impedance                   | Ohm                           | 4 + 4                                                         |
| Frequency<br>response       | Hz                            | 23-300                                                        |
| В                           | mm                            | 347                                                           |
| L                           | mm                            | 297                                                           |
| н                           | mm                            | 340                                                           |
| Magnet                      |                               | Double coil,<br>double magnet<br>high density<br>flux ferrite |
| Cone                        |                               | Water-repellent pressed paper                                 |