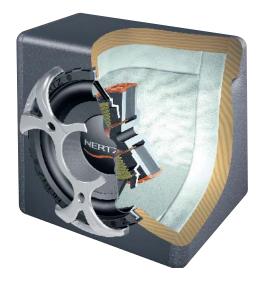

- $\bullet$  Sealed box made of 25mm MDF, to minimise the system losses.
- Truncated pyramid section to eliminate internal vibrations.
- Slanted rear panel to ease the enclosure installation next to the seats.
- The handles, carved into the wooden box, ease the enclosure manipulation.
- Bevelled finishings for safe installation.
- Anti-scratch, epoxy paint with titanium dust.
- Absorbing material to optimise the system damping.
- Die-cast grille to prevent vibrations and compression.
- Built-in terminal block, with high current connectors configurable in series-in parallel.
- HX high excursion subwoofer.