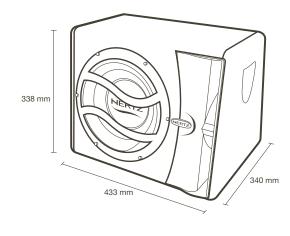

## **Technical Specifications**

| Component                   |                               | Reflex Sub<br>Box                             |
|-----------------------------|-------------------------------|-----------------------------------------------|
| Size                        | mm                            | 250 (10")                                     |
| Power<br>Handling<br>(Watt) | peak<br>continuous<br>program | 700<br>350                                    |
| Impedance                   | Ohm                           | 4                                             |
| Frequency response          | Hz                            | 28-300                                        |
| Sensitivity                 | dB/SPL                        | 93                                            |
| В                           | mm                            | 433                                           |
| L                           | mm                            | 340                                           |
| Н                           | mm                            | 338                                           |
| Magnet                      |                               | Single magnet<br>high density<br>flux ferrite |
| Cone                        |                               | Water-repellent pressed paper                 |