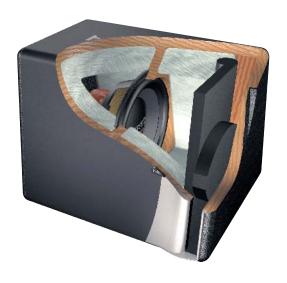

- Box made of 20 and 25 mm MDF, to minimise the system losses.
- Truncated pyramid section to eliminate internal vibrations.
- Xponential Flanged Duct® for powerful, undistorted emission.
- Slanted rear panel to ease the enclosure installation next to the seats.
- Bevelled finishings for safe installation.
- Long excursion subwoofer.
- The handles, carved into the wooden box, ease the enclosure manipulation.
- Central coating in molded polyamide; it is shockproof and resistant to abrasions.
- Absorbing material to optimise the system damping.
- Die-cast steel grille to prevent vibrations and compression.
- Anti-scratch, epoxy paint.