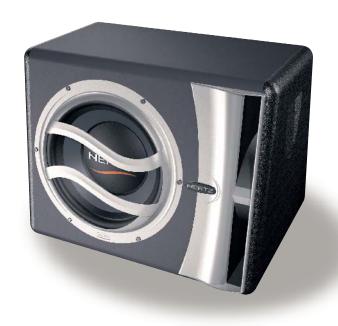

- Box made of 20 and 25 mm MDF, to minimise the system losses.
- Truncated pyramid section to eliminate internal vibrations.
- Xponential Flanged Duct® for powerful, undistorted emission.
- Slanted rear panel to ease the enclosure installation next to the seats.
- Bevelled finishings for safe installation.
- Long excursion subwoofer.
- The handles, carved into the wooden box, ease the enclosure manipulation.
- Central coating in molded polyamide; it is shockproof and resistant to abrasions.
- Absorbing material to optimise the system damping.
- Die-cast steel grille to prevent vibrations and compression.
- Anti-scratch, epoxy paint.