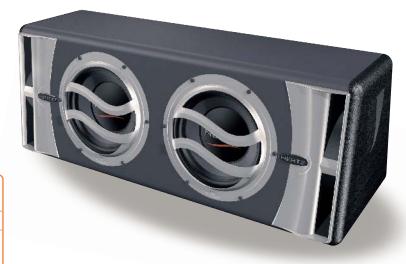

## 202 R

1000 Watt

| Component                   |                               | Double Woofer<br>Reflex Sub Box               |
|-----------------------------|-------------------------------|-----------------------------------------------|
| Size                        | mm                            | 2 x 200 (2 x 8")                              |
| Power<br>Handling<br>(Watt) | peak<br>continuous<br>program | 1000<br>500                                   |
| Impedance                   | Ohm                           | 4 + 4                                         |
| Frequency response          | Hz                            | 30-400                                        |
| Sensitivity                 | dB/SPL                        | 94                                            |
| В                           | mm                            | 725                                           |
| L                           | mm                            | 285                                           |
| Н                           | mm                            | 276                                           |
| Magnet                      |                               | Single magnet<br>high density<br>flux ferrite |
| Cone                        |                               | Water-repellent<br>pressed paper              |

- Box made of 20 and 25 mm MDF, to minimise the system losses.
- Truncated pyramid section to eliminate internal vibrations.
- Xponential Flanged Duct® for powerful, undistorted emission.
- Slanted rear panel to ease the enclosure installation next to the seats.
- Bevelled finishings for safe installation.
- Long excursion subwoofer.
- The handles, carved into the wooden box, ease the enclosure manipulation.
- Central coating in molded polyamide; it is shockproof and resistant to abrasions.
- Absorbing material to optimise the system damping.
- Die-cast steel grille to prevent vibrations and compression.
- Anti-scratch, epoxy paint.