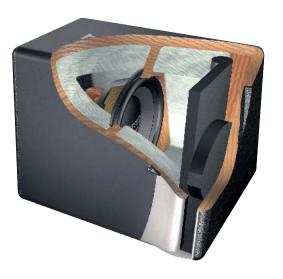

- Box made of 20 and 25 mm MDF, to minimise the system losses.
- Truncated pyramid section to eliminate internal vibrations.
- Xponential Flanged Duct® for powerful, undistorted emission.
- Slanted rear panel to ease the enclosure installation next to the seats.
- Bevelled finishings for safe installation.
- Long excursion subwoofer.
- The handles, carved into the wooden box, ease the enclosure manipulation.
- Central coating in molded polyamide; it is shockproof and resistant to abrasions.
- Absorbing material to optimise the system damping.
- Die-cast steel grille to prevent vibrations and compression.
- Anti-scratch, epoxy paint.