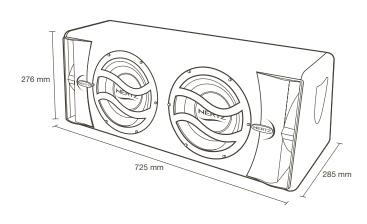

## 202 R

1000 Watt

| Component                   |                               | Double Woofer<br>Reflex Sub Box               |
|-----------------------------|-------------------------------|-----------------------------------------------|
| Size                        | mm                            | 2 x 200 (2 x 8")                              |
| Power<br>Handling<br>(Watt) | peak<br>continuous<br>program | 1000<br>500                                   |
| Impedance                   | Ohm                           | 4 + 4                                         |
| Frequency response          | Hz                            | 30-400                                        |
| Sensitivity                 | dB/SPL                        | 94                                            |
| В                           | mm                            | 725                                           |
| L                           | mm                            | 285                                           |
| Н                           | mm                            | 276                                           |
| Magnet                      |                               | Single magnet<br>high density<br>flux ferrite |
| Cone                        |                               | Water-repellent<br>pressed paper              |