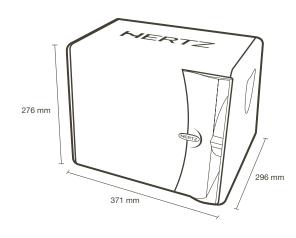

## **Technical Specifications**

| Component                   |                               | Asymmetric<br>Bandpass Sub Box                |
|-----------------------------|-------------------------------|-----------------------------------------------|
| Size                        | mm                            | 200 (8")                                      |
| Power<br>Handling<br>(Watt) | peak<br>continuous<br>program | 600<br>300                                    |
| Impedance                   | Ohm                           | 4                                             |
| Frequency response          | Hz                            | 30-140                                        |
| Sensitivity                 | dB/SPL                        | 90                                            |
| В                           | mm                            | 371                                           |
| L                           | mm                            | 296                                           |
| Н                           | mm                            | 276                                           |
| Magnet                      |                               | Single magnet<br>high density<br>flux ferrite |
| Cone                        |                               | Water-repellent<br>pressed paper              |