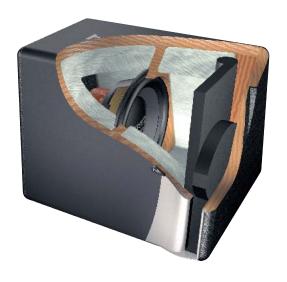

- Box made of 20 and 25 mm MDF, to minimise the system losses.
- Truncated pyramid section to eliminate internal vibrations.
- Xponential Flanged Duct® for powerful, undistorted emission.
- Slanted rear panel to ease the enclosure installation next to the seats.
- Bevelled finishings for safe installation.
- Long excursion subwoofer.
- The handles, carved into the wooden box, ease the enclosure manipulation.
- Central coating in molded polyamide; it is shockproof and resistant to abrasions.
- Absorbing material to optimise the system damping.
- Die-cast steel grille to prevent vibrations and compression.
- Anti-scratch, epoxy paint.