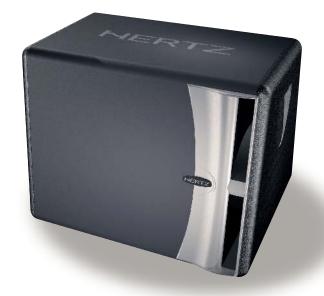

- Box made of 20 and 25 mm MDF, to minimise the system losses.
- Truncated pyramid section to eliminate internal vibrations.
- Xponential Flanged Duct® for powerful, undistorted emission.
- Slanted rear panel to ease the enclosure installation next to the seats.
- Bevelled finishings for safe installation.
- Long excursion subwoofer.
- The handles, carved into the wooden box, ease the enclosure manipulation.
- Central coating in molded polyamide; it is shockproof and resistant to abrasions.
- Absorbing material to optimise the system damping.
- Die-cast steel grille to prevent vibrations and compression.
- Anti-scratch, epoxy paint.