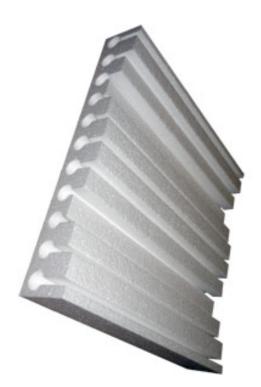

## **Trap Fusor RD11**

Ref. - B2DRQ11 EAN13 - 5600217588039 Box - 62 × 62 × 62 cm Weight - 5kg Each Panel - 60 × 60 × 7,5 cm Units per Box - 6

## Features

Manufactured from high quality EPS (Expanded Polystyrene) the Trap Fusor RD11 is a unidirectional panel that controls sound reflections in two different ways – absorption and diffusion. The hybrid structure allows sound energy to be whether trapped in the cavities or scattered by the curved surfaces. Usually applied on the treatment of High frequencies, the Trap Fuser RD11 panel represents true acoustic science development.

- ✓ High efficiency diffusion and absorption
- ✓ Ease of installation
- $\checkmark$  Can be painted with water based inks

**Technical Information** 

Material: High Density EPS Fire Rating: M1 Color: White Installation: Adhesive FlexiGlue