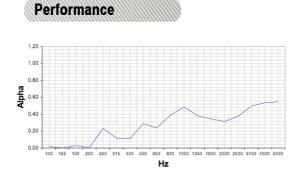

## Features

Manufactured from high quality EPS (Expanded Polystyrene) the Trap Fusor RD11 is a unidirectional panel that controls sound reflections in two different ways – absorption and diffusion. The hybrid structure allows sound energy to be whether trapped in the cavities or scattered by the curved surfaces. Usually applied on the treatment of High frequencies, the Trap Fuser RD11 panel represents true acoustic science development.

- ✓ High efficiency diffusion and absorption
- ✓ Ease of installation
- $\checkmark$  Can be painted with water based inks

**Technical Information** 

Material: High Density EPS Fire Rating: M1 Color: White Installation: Adhesive FlexiGlue