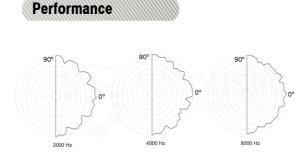

## **Pulsar Fusor DA**

Ref. - A1DA EAN13 - 5600217588008 Box - 62 x 62 x 62 cm Weight - 5kg Each Panel - 60 x 30 x 7,5 cm Units per Box - 12

Designed to perform on high frequencies, the Pulsar Fusor performs only on unidirectional fields providing vertical or horizontal multireflection especially when applied together in different positions, whether on the back wall, side walls, or ceiling.

The Pulsar Fusor panels achieve remarkable performance in Home Cinema's sweet spots and stereo imaging, allowing you to experience a brighter sound resolution. The Pulsar Fusor is also adaptable to your room's own ambience due to the possibility of using water-based paint, allowing the creation of new and personalized styles.