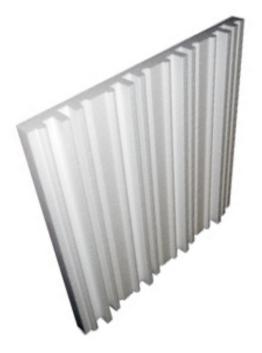

## **Pulsar Fusor DA**

Ref. - A1DA EAN13 - 5600217588008 Box - 62 x 62 x 62 cm Weight - 5kg Each Panel - 60 x 30 x 7,5 cm Units per Box - 12

Designed to perform on high frequencies, the Pulsar Fusor performs only on unidirectional fields providing vertical or horizontal multireflection especially when applied together in different positions, whether on the back wall, side walls, or ceiling.

## Technical Information

Material: High density EPS Fire Rating: M1 Color: White Installation: Adhesive FlexiGlue