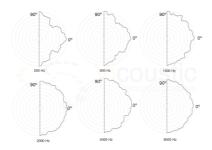

vertical and horizontal planes in sound critical spaces. It performs on high frequencies, brightening and clarifying sound. Made from light, high quality EPS (Expanded Polystyrene), the Multi Fusor DC is notable not only for its effective performance in solving problems like lack of speech intelligibility or music definition, but also for its attractive design that fits perfectly in any kind of room.

- ✓ High efficiency Diffusion
- ✓ Ease of installation
- ✓ Can be painted with water based links

### **Technical Information**

Material: High density EPS

Fire Rating: M1
Color: White

Installation: Adhesive FlexiGlue

## **Applications**

Home Theatres, Listening Rooms, Recording and Broadcast Studios, Pos-Production Studios, Lecture Halls, Distance Learning Rooms, etc.

#### Performance