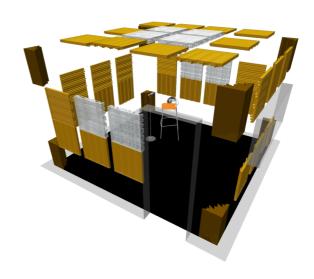

## **Applications**

Home Theatres, Listening Rooms, Recording and Broadcast Studios, Pos-Production Studios, Lecture Halls, Distance Learning Rooms, etc.