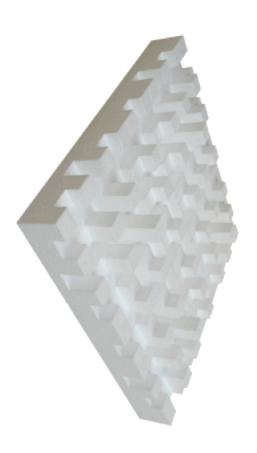

# **Multifusor DC**

Ref. - A2DC

EAN13 - 5600217588015 Box - 62 x 62 x 62 cm

Weight - 5kg Each Panel - 60 x 30 x 42 cm

Units per Box - 8

#### **Features**

The Multi Fusor DC is a bi-dimensional diffusion panel frequently applied on walls or ceilings, providing multi-reflection on both vertical and horizontal planes in sound critical spaces. It performs on high frequencies, brightening and clarifying sound. Made from light, high quality EPS (Expanded Polystyrene), the Multi Fusor DC is notable not only for its effective performance in solving problems like lack of speech intelligibility or music definition, but also for its attractive design that fits perfectly in any kind of room.