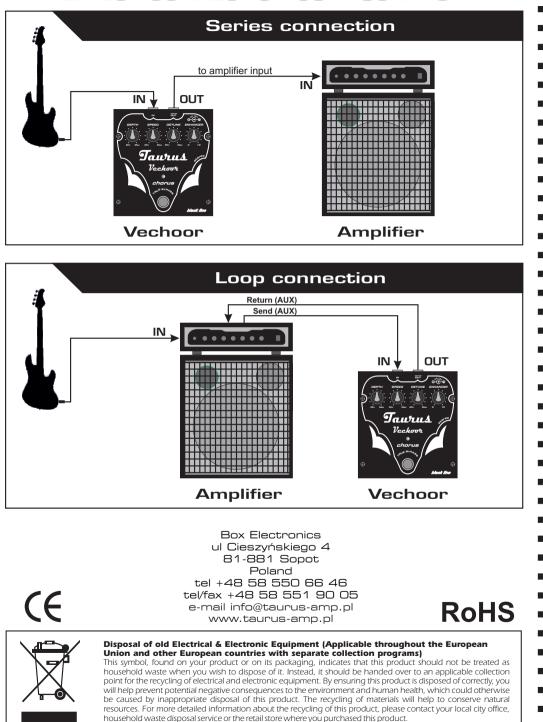

0mA

-Internal voltage converter (12V to 24V) for greater dynamic range

- Warning ! Only the power supply included with the effect must be used.
- 4. LED power indicator
- 5. DEPTH depth modulation
- 6. SPEED speed modulation
- 7. DETUNE detune modulation
- 8. ENHANCER level of extended polyphony in low frequency range (ENHANCER is modify only by DETUNE potentiometer)
- 9. FOOT SWITCH true-bypass when on the "Off "position in mono mode - active bypass when in stereo mode (when the splitter is used )
- Warning! The effect is turned off only when the power supply is unplaqued.

Thank you for your trust and for choosing Taurus VECHOOR



IN

stereo OUT

Rubber leg caps and velcro are included in the package to secure your effect to pedal board.

bottom



## EFFECT CONNECTION CONFIGURATION





## OPERATING MANUAL



stereo-chorus



Designed by musicians for musicians