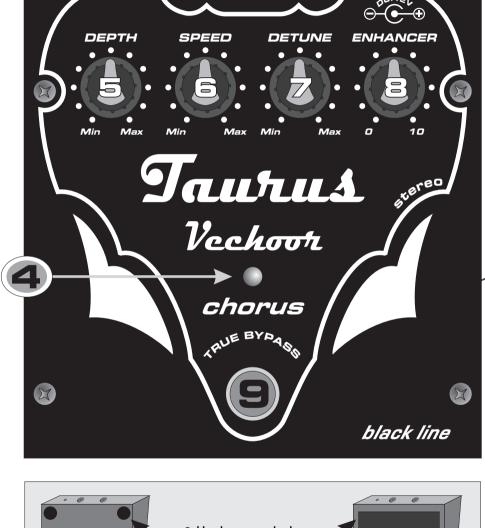

1.INPUT - mono 1/4" (iack)

Features:

2. OUTPUT - stereo/mono 1/4" (jack)

3.POWER SUPLLY - External 12V/100mA

-Internal voltage converter (12V to 24V) for greater dynamic range

- Warning ! Only the power supply included with the effect must be used.
- 4. LED power indicator
- 5. DEPTH depth modulation
- 6. SPEED speed modulation
- 7. DETUNE detune modulation
- 8. ENHANCER level of extended polyphony in low frequency range (ENHANCER is modify only by DETUNE potentiometer)
- 9. FOOT SWITCH true-bypass when on the "Off "position in mono mode - active bypass when in stereo mode (when the splitter is used )
- Warning! The effect is turned off only when the power supply is unplaqued.