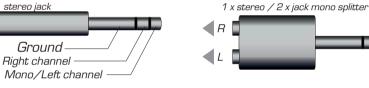

1.INPUT - mono 1/4" (iack)

Features:

2. OUTPUT - stereo/mono 1/4" (jack)

3.POWER SUPLLY - External 12V/100mA

-Internal voltage converter (12V to 24V) for greater dynamic range

- Warning ! Only the power supply included with the effect must be used.
- 4. LED power indicator
- 5. DEPTH depth modulation
- 6. SPEED speed modulation
- 7. DETUNE detune modulation
- 8. ENHANCER level of extended polyphony in low frequency range (ENHANCER is modify only by DETUNE potentiometer)
- 9. FOOT SWITCH true-bypass when on the "Off "position in mono mode - active bypass when in stereo mode (when the splitter is used )
- Warning! The effect is turned off only when the power supply is unplaqued.

Thank you for your trust and for choosing Taurus VECHOOR

IN

stereo OUT

Rubber leg caps and velcro are included in the package to secure your effect to pedal board.

bottom