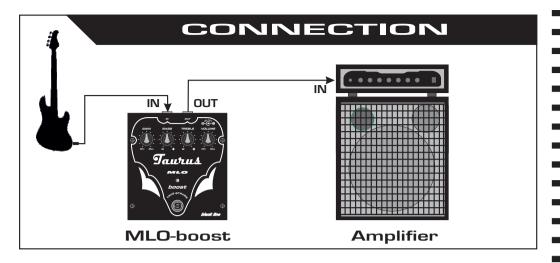

The MLO - Boost Black Line is a preamp/sound module and DI-box designed as a floor pedal effect. The unit can be connected directly to a mixing board on stage, recording studio or home Hi-Fi system, as to boost and modify the original signal of your instrument. Synonymous with all Taurus amplifiers, the Taurus patented MLO system provides exceptional sound creation flexibility and ease. The MLO assures optimal tuning of mid frequencies using only bass and treble potentiometers. This feature will also greatly benefit musicians from logical and effective tone regulation. Moreover MLO- equalizer will keep the volume level unchanged while low frequencies are added to your original sound. You will hear just tone changes, not its volume.