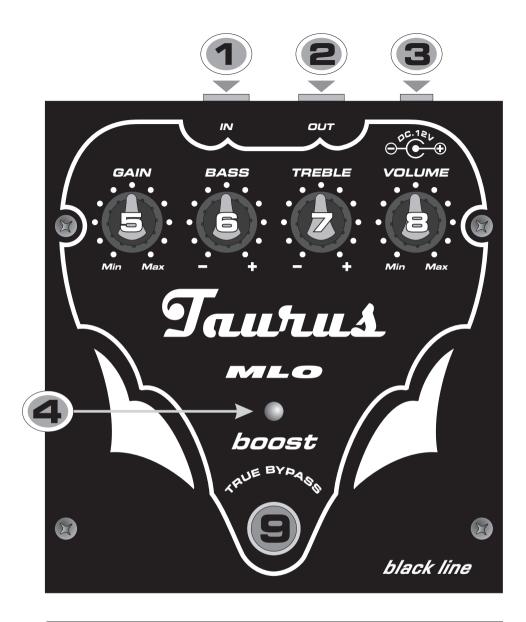

## Features: -

1.INPUT - mono 1/4" (jack)

2. OUTPUT - mono 1/4" (jack)

3.POWER SUPLLY - External 12V/100mA

Internal voltage converter ( 12V to 24V) for greater dynamic range

Warning! Only the power supply included with the effect must be used.

4. LED - power indicator

5. GAIN - input sensitivity

6. BASS - bass level

7. TREBLE - treble level

8. VOLUME - volume level

9. LED - power indicator

Warning! The effect is turned off only when the power supply is unplugged.