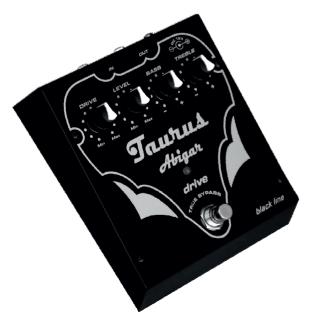

## Features:

1. INPUT - mono 1/4" (jack)

2. OUTPUT - mono1/4" (jack)

3. POWER SUPLLY: External 12V/100mA

Internal voltage converter ( 12V to 24V) for greater dynamic range

Warning! Only the power supply included with the effect must be used.

4.LED - power indicator

5.DRIVE - drive saturation

6.LEVEL - output volume level

7.BASS - bass level

8.TREBLE - treble level

9.FOOT SWITCH - true-bypass when on the "Off "position

Warning! The effect is turned off only when the power supply is unplugged.