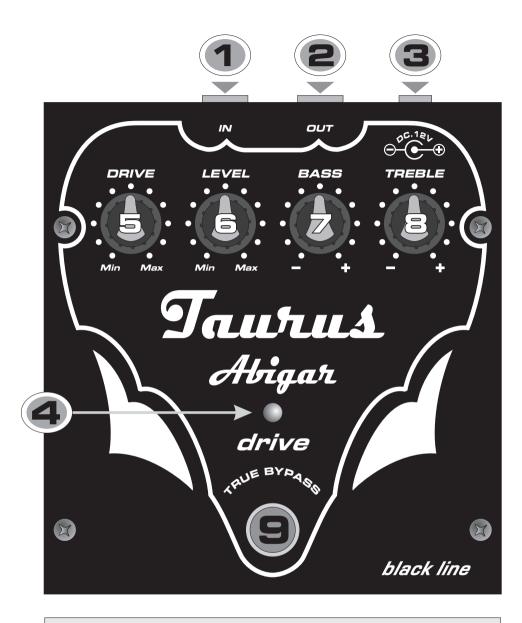

## Features:

1. INPUT - mono 1/4" (jack)

2. OUTPUT - mono1/4" (jack)

3. POWER SUPLLY: External 12V/100mA

Internal voltage converter ( 12V to 24V) for greater dynamic range

Warning! Only the power supply included with the effect must be used.

4.LED - power indicator

5.DRIVE - drive saturation

6.LEVEL - output volume level

7.BASS - bass level

8.TREBLE - treble level

9.FOOT SWITCH - true-bypass when on the "Off "position

Warning! The effect is turned off only when the power supply is unplugged.