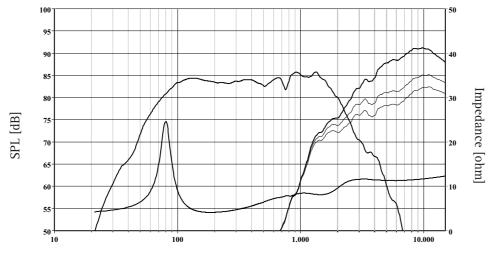

## Frequency [Hz]

The frequency responses above show measured free field sound pressure for the RW165/1 and RT27F with cross over. The graph is also showing the tweeter adjustments available in the crossover.Input 2.83 VRMs, microphone distance 0.5m, normalized to SPL 1m. The impedance is measured using a 2V sine signal.