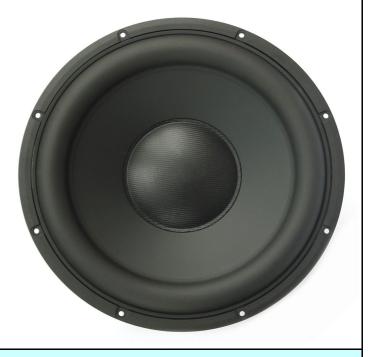

## **30cm Passive**

### Type Number: 30W/0-00-00

#### Features:

- Aluminium Cone, Black Anodized
- Fiberglass/Paper Sandwich Dust Cap, Black Coated
- Fs 10,5 Hz
- 56 mm peak excursion
- Vented cone / dustcap
- Nomex spider
- Low damping rubber surround
- Adjustable weight