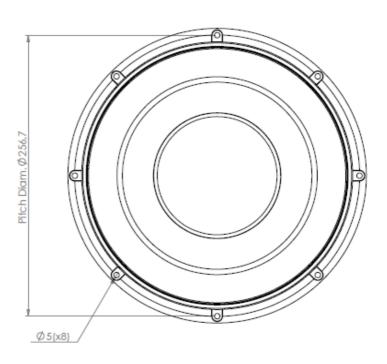

# Mechanical Dimensions:

 $\ \, \hbox{@ 2009, ScanSpeak.}$  All rights reserved.

Updated 2010.05.04