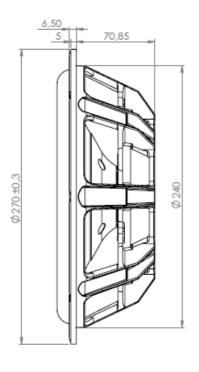

# Mechanical Dimensions:

 $\ \, \hbox{@ 2009, ScanSpeak.}$  All rights reserved.

Updated 2010.05.04