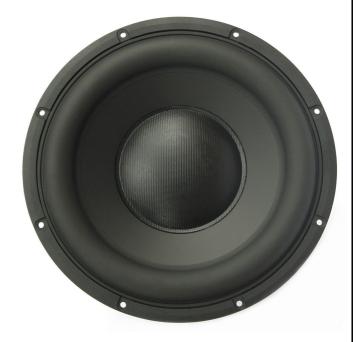

# **26cm Passive**

Type Number: 26W/0-00-00

## Features:

- Aluminium Cone, Black Anodized
- Fiberglass/Paper Sandwich Dust Cap, Black Coated
- Fs 11 Hz
- 56 mm peak excursion
- Vented cone / dustcap
- Nomex spider
- Low damping rubber surround
- Adjustable weight