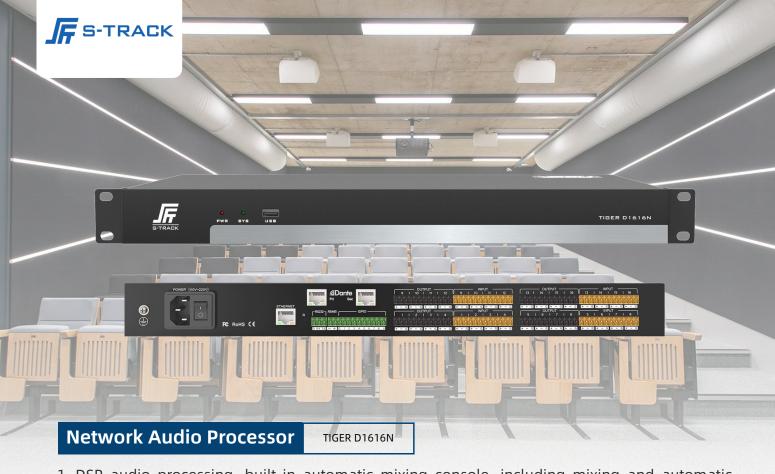

- 1. DSP audio processing, built-in automatic mixing console, including mixing and automatic mixing functions, but also has a mix component control function, as well as feedback elimination, echo cancellation, noise cancellation module.
- 2. Channel copy, paste, joint control function.
- 3. Convenient web control: built-in web controller, in Windows, Android, iOS and other platforms can be quickly operated.
- 4. Enternet multi-purpose data transmission and control port, can support real-time management of single and multiple devices.
- 5. Equipment without CD-ROM, comes with its own installation software, a device for a software version, to solve the trouble caused by the loss of the installation CD and multiple software versions confusion.

| Number of Analog Channels | 16 balanced/line inputs +             | Digital-analog Dynamic Range<br>(A-weighted) | 114dB              |
|---------------------------|---------------------------------------|----------------------------------------------|--------------------|
|                           | 16 balanced/line outputs              | Analog-digital Dynamic Range<br>(A-weighted) | 120dB              |
| Number of Dante Channels  | 16 inputs + 16 outputs                | Input Impedance (Balanced)                   | 20 ΚΩ              |
| Sampling Rate             | 48k@24bit                             | Output Impedance (Balanced)                  | 100Ω               |
| Preamplification          | 51dB(3dB per step, 17 steps in total) | EIN (A-weighted)                             | ≤-125 dBu          |
| Phantom Power             | 48V                                   | Channel Isolation                            | 100dB @1k Hz, 4dBu |
| Frequency Response        | 20Hz ~ 20K Hz, ±0.3dB                 | Common Mode Rejection                        | 70dB@80Hz          |
| THD+N                     | ≤0.005% @1k, 4dBu                     | Maximum Input Level                          | 18dB               |
| Background Noise          | -90dBu                                | Maximum Output Level                         | 18dB               |
| Operating Power           | AC110V-220V,50Hz/60Hz                 | Chassis Size(WxDxH)                          | 482*258*45(mm)     |