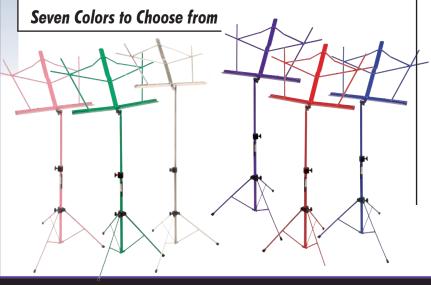

## FEATURES AND BENEFITS

The sheet music stand bag included in this combo pack comes with a convenient shoulder carrying strap. All edges are piped and the durable material make this bag a smart choice to protect your stand. This stand/bag combo is available with 14 different colored stand options. (SM7122BB - black stand with bag shown below; colors shown in inset).

## Model# Specified by Color

> SM7122DBB | Dark Blue | > SM7122PB | Purple | Inv#: 79311 | > SM7122PKB | Fink | Inv#: 79312 | Inv#: 79312 | Inv#: 79312

> SM7122RB Red Inv#: 48508

Call The Music People today to place your order