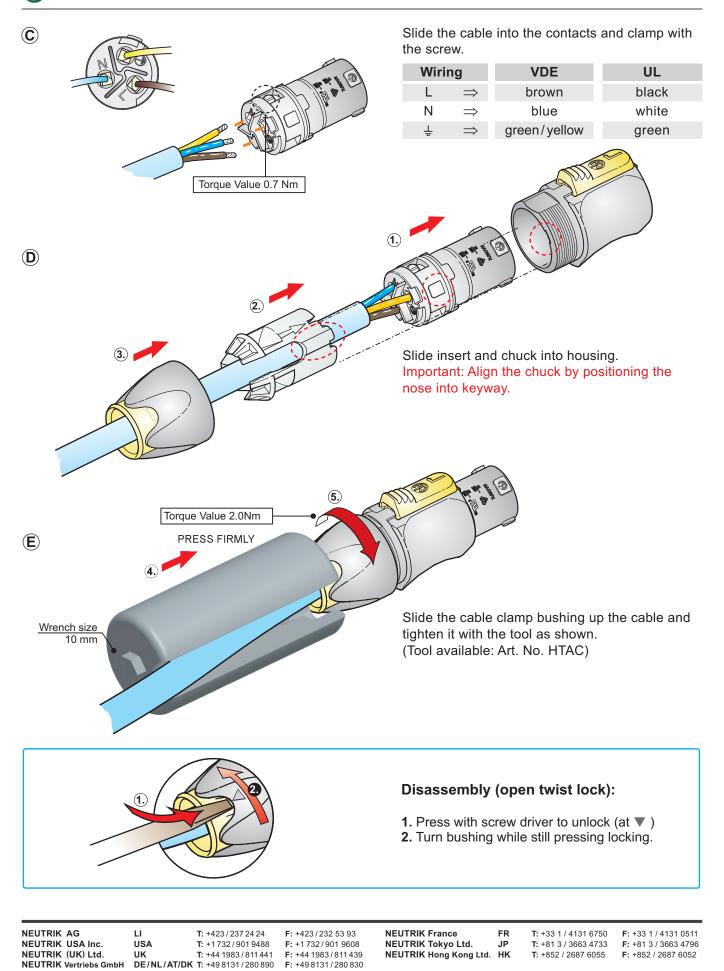

## **ASSEMBLY INSTRUCTION**

Draft. Nr.: BDA 290 / 3102M1891 | Update: 14.05.2012 | Data subject to change without prior notice. ©2012 NEUTRIK\*. ALL RIGHTS RESERVED.

ITRIK