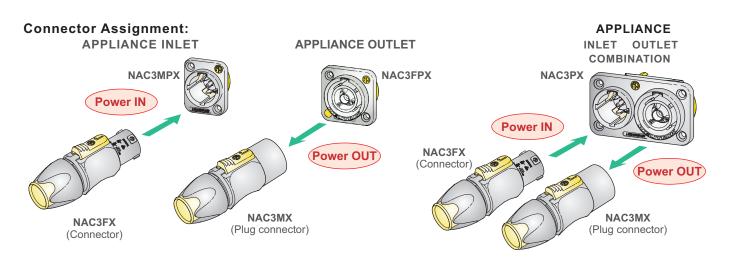

## Application:

The powerCON TRUE1 system is certified as connector with breaking capacity according IEC 60320, VDE 0625. It is intended for use as appliance couplers and interconnection couplers. It serves to supply power to an appliance and from an appliance to another equipment. To be installed by qualified person only.