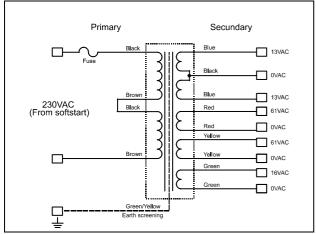

## **Description**

The TR700 is a 600VA double insulated potted toroidal transformer with earth screening for use with a single UcD700 (two max) It has two pairs of primary windings of 115V and two pairs of secondary windings: 13VAC and 61VAC and can be used in both 230VAC and 115VAC countries.

### **Connections**

Fig 2. Connection diagram for 115VAC configuration

| TR700 lead   | HG Supply mono connection | Function                |
|--------------|---------------------------|-------------------------|
| Blue         | J10                       | Auxiliary supply option |
| Black        | J14                       |                         |
| Blue         | J13                       |                         |
| Red          | J7                        | Amplifier main supply   |
| Red          | 19                        |                         |
| Yellow       | J30                       |                         |
| Yellow       | J31                       |                         |
| Green        | J11                       | Driver supply           |
| Green        | J12                       |                         |
| Green/Yellow |                           | Connect to safety earth |