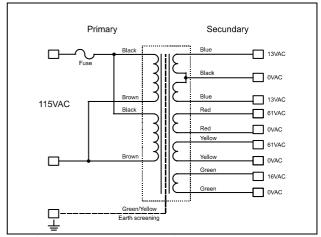

## **Description**

The TR700 is a 600VA double insulated potted toroidal transformer with earth screening for use with a single UcD700 (two max) It has two pairs of primary windings of 115V and two pairs of secondary windings: 13VAC and 61VAC and can be used in both 230VAC and 115VAC countries.

### **Connections**

Fig 2. Connection diagram for 115VAC configuration

| TR700 lead   | HG Supply mono connection | Function                |
|--------------|---------------------------|-------------------------|
| Blue         | J10                       | Auxiliary supply option |
| Black        | J14                       |                         |
| Blue         | J13                       |                         |
| Red          | J7                        | Amplifier main supply   |
| Red          | 19                        |                         |
| Yellow       | J30                       |                         |
| Yellow       | J31                       |                         |
| Green        | J11                       | Driver supply           |
| Green        | J12                       |                         |
| Green/Yellow |                           | Connect to safety earth |