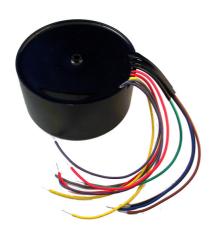

### **Potted 250VA Transformer**

#### **Features**

- Potted core
- Earth screening
- Thermal cut-off at 130°C
- 115VAC/230VAC configurable
- Dimensions 126mm x 65mm
- Weighs 2.9kg

# **Description**

The TR400 is a 250VA double insulated potted toroidal transformer with earth screening for use with a single UcD400 (two max) It has two pairs of primary windings of 115V and two pairs of secondary windings: 13VAC and 40VAC and can be used in both 230VAC and 115VAC countries.