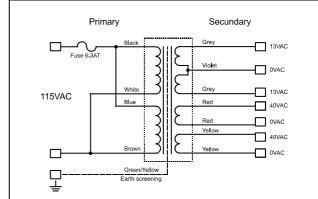

# **Description**

The TR400 is a 250VA double insulated potted toroidal transformer with earth screening for use with a single UcD400 (two max) It has two pairs of primary windings of 115V and two pairs of secondary windings: 13VAC and 40VAC and can be used in both 230VAC and 115VAC countries.

### **Connections**

Fig 2. Connection diagram for 115VAC configuration

| TR400 lead   | HG Supply mono connection | HG Supply connection | Function                  |
|--------------|---------------------------|----------------------|---------------------------|
| (Violet)     | (J12)                     | (J12)                | Auxiliary supply (option) |
| (Grey)       | (J14)                     | (J14)                |                           |
| (Violet)     | (J13)                     | (J13)                |                           |
|              |                           |                      |                           |
| Red          | J7                        | J7                   | Amplifier main supply     |
| Red          | J22                       | J8                   |                           |
| Yellow       | J8                        | J8                   |                           |
| Yellow       | J9                        | J9                   |                           |
|              |                           |                      |                           |
| Green/Yellow |                           |                      | Connect to safety earth   |