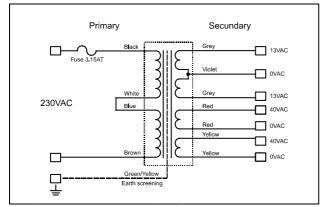

# **Description**

The TR400 is a 250VA double insulated potted toroidal transformer with earth screening for use with a single UcD400 (two max) It has two pairs of primary windings of 115V and two pairs of secondary windings: 13VAC and 40VAC and can be used in both 230VAC and 115VAC countries.

### **Connections**

Fig 2. Connection diagram for 115VAC configuration

| TR400 lead   | HG Supply mono connection | HG Supply connection | Function                  |
|--------------|---------------------------|----------------------|---------------------------|
| (Violet)     | (J12)                     | (J12)                | Auxiliary supply (option) |
| (Grey)       | (J14)                     | (J14)                |                           |
| (Violet)     | (J13)                     | (J13)                |                           |
|              |                           |                      |                           |
| Red          | J7                        | J7                   | Amplifier main supply     |
| Red          | J22                       | J8                   |                           |
| Yellow       | J8                        | J8                   |                           |
| Yellow       | J9                        | J9                   |                           |
|              |                           |                      |                           |
| Green/Yellow |                           |                      | Connect to safety earth   |