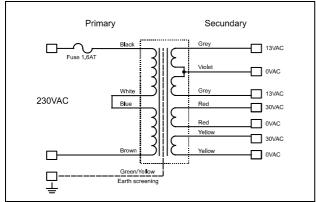

## **Description**

The TR180 is a 160VA double insulated potted toroidal transformer with earth screening for use with a single UcD180 (two max) It has two pairs of primary windings of 115V and two pairs of secondary windings: 13VAC and 30VAC and can be used in both 230VAC and 115VAC countries.