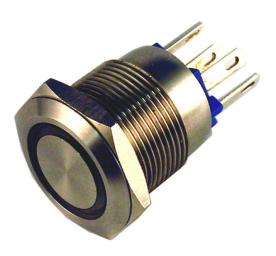

## **Blue Illuminated Push Button**

## **Features**

- Panel mounting
- Illuminated ring
- Push to make
- Separate LED terminals (outer terminals '+' and '-')

## **Dimensions**

Diameter: 22mm (19mm panel cut out)