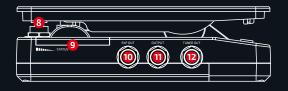

### 8. Footswitch:

Switch between on/off status or active volume /wah in V/W mode (Soul Press II cannot be bypassed in V/W mode).

## 9. STATUS:

A set of LEDs showing the current pedal position.
You can set the LEDs on demand by the 3-way switch hidden in the battery compartment.

# 10. EXP OUT:

1/4" TRS jack, for connecting to another device with EXP control IN jack. EXP out works in any mode.

When used as an expression pedal, Soul Press II can work without a power supply.

### **11. OUTPUT:**

1/4"mono audio jack, for connecting to one other gear.

### 12. TUNER OUT:

1/4" mono audio jack, for connecting tuner. Perfect for Hotone Skyline Tuner.