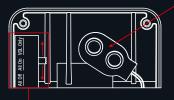

# Battery Installation & STATUS Setting

- 1. Remove two screws from the battery compartment with a phillips screwdriver.
- 2. Remove the battery compartment cover.
- 3. Install a 9V battery.