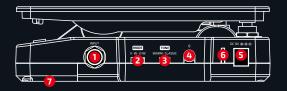

### 1. INPUT:

1/4"mono audio jack, for connecting guitar.

### 2. MODE:

V—Volume mode, for use as volume pedal. W—Wah mode, for use as a wah pedal. V/W—Switchable volume/wah mode, combining volume and wah pedals in one.

### 3. TONE:

For selecting wah filter frequency range.

# 4. Q:

For adjusting wah filter frequency width.

#### 5. DC IN:

Plug in 9V DC adapter (center negative).

## 6.LED:

| MODE | LED Color  |
|------|------------|
| V    | Green      |
| W    | Blue       |
| V/W  | Green/Blue |

# 7. Battery Compartment:

For holding a 9V battery.