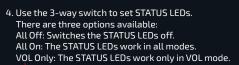

## 9. STATUS:

A set of LEDs showing the current pedal position.
You can set the LEDs on demand by the 3-way switch hidden in the battery compartment.