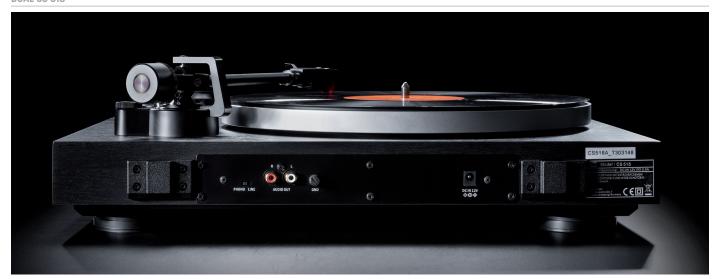

Surface finish: Vinyl veneer / Black
Feet: Ø 62 mm / Elastomer

Connection: RCA socket

Connection to Phono Input: Yes
Connection to Line Input: Yes
Digital Output: X

Dimension, closed dustcover: 435 x 367 x 145 mm