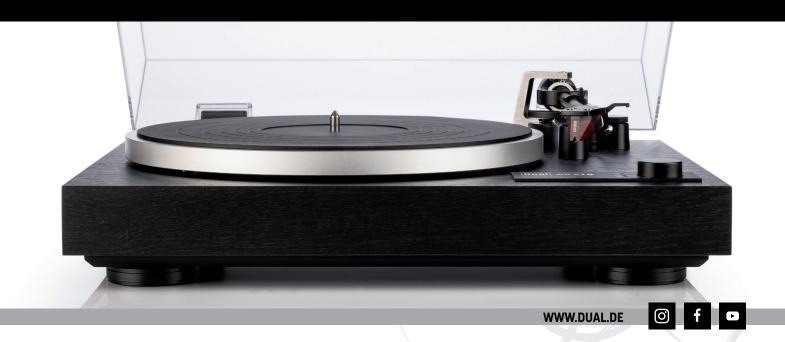

#### Plinth: Solid MDF

- Folded MDF construction with a black vinyl veneer
- Elastomer vibration absorber integrated inside the feet
- Removable dust cover

#### **Platter:** Aluminium Die-cast

- Precise aluminium die-cast
- Heavy rubber mat for resonance damping
- Solid platterbearing with a hardened steel spindle in a brass bushing

#### **Tonearm:** Twin Gimbal Design

- Straight, statically balanced
- Solid aluminium construction / precision pivot ball-bearing
- Adjustabel tracking force and antiskating

#### Drive: DC-Motor / Belt

- Low vibration DC-Servo-Motor
- Rubber mountings for vibration decoupling
- Precision cut belt for lower wow & flutter