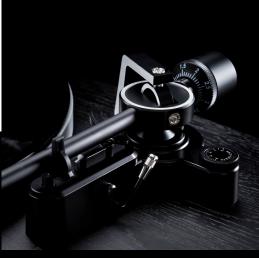

#### **Tonearm:** Twin Gimbal Design

- Straight, statically balanced
- Solid aluminium construction / precision pivot ball-bearing
- Adjustabel tracking force and antiskating

Mat: Rubber 2,5 mm

Brass bushing

Hardened steel spindle

Diameter: 305 mm Weight (incl. Mat): 850 g

**Tonearm:** 

Auto-Start/-Stop-Function: X

Bearing: 4 x Pivot ball-bearing,

twin gimbal mounting

Effective length: 221,5 mm

Offset Angle: 25,6°
Overhang: 19 mm

Type: statically balanced

Stylus Pressure Range:0 g to 4 gCartridge Weight Range:5 g to 9 g

Factory installed pick up: Ortofon 2M Red

Plinth:

Material: MDF, folded