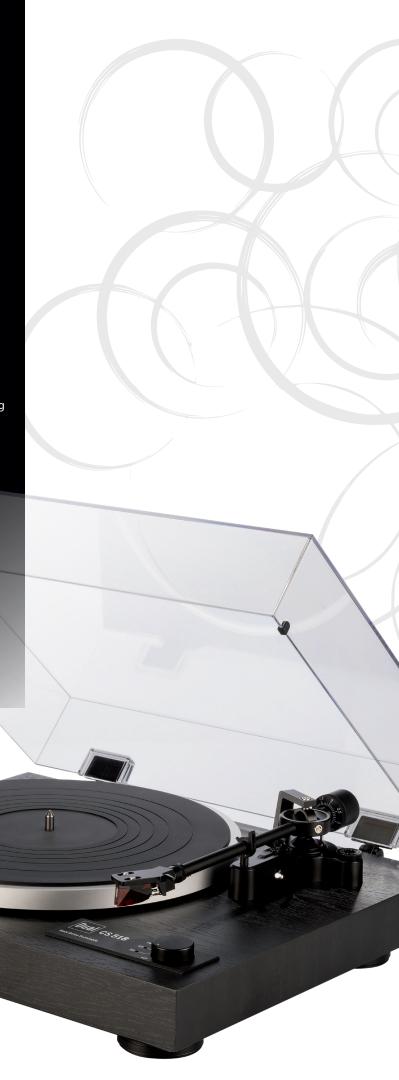

#### MANUAL HIFI-TURNTABLE

For the true Vinyl Enthusiast, the CS 518 is equipped with a twin gimbal tonearm design using pivot ball-bearings for optimal precision.

This superior tonearm has the ability to guide even high end pickups with the greatest degree of precision and reliability.

The Ortofon 2M Red pickup and a switchable MM-phonopreamplifier are an integral part of this ready to run package.

Durable platterbearing for long-term enjoyment.

A twin gimbal design ensures optimal tracking for the pickup.

The twin gimbal turntable.