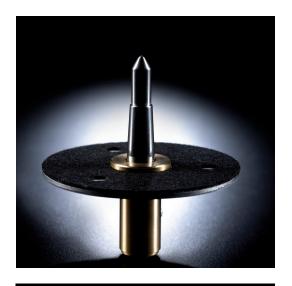

#### **Platter:** Aluminium Die-cast

- Precise aluminium die-cast
- Heavy rubber mat for resonance damping
- Solid platterbearing with a hardened steel spindle in a brass bushing

Mat: Rubber 2,5 mm

Brass bushing

Hardened steel spindle

Diameter: 305 mm Weight (incl. Mat): 850 g

**Tonearm:** 

Auto-Start/-Stop-Function: X

Bearing: 4 x Pivot ball-bearing,

twin gimbal mounting