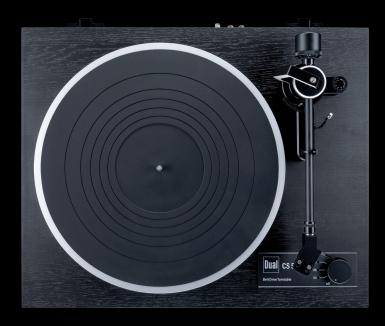

#### MANUAL HIFI-TURNTABLE

For the true Vinyl Enthusiast, the CS 518 is equipped with a twin gimbal tonearm design using pivot ball-bearings for optimal precision.

This superior tonearm has the ability to guide even high end pickups with the greatest degree of precision and reliability.

The Ortofon 2M Red pickup and a switchable MM-phonopreamplifier are an integral part of this ready to run package.

Durable platterbearing for long-term enjoyment.

A twin gimbal design ensures optimal tracking for the pickup.

The twin gimbal turntable.