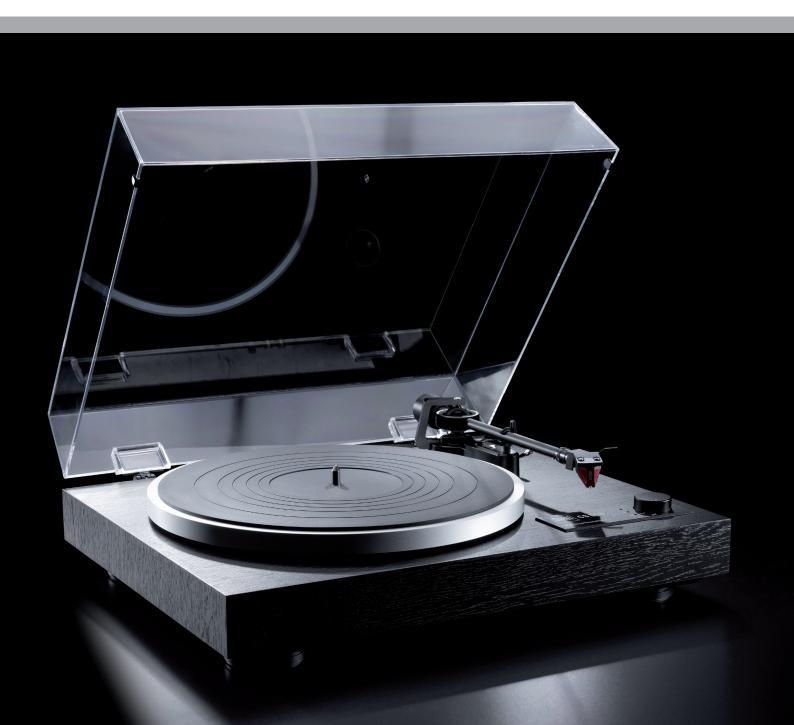

#### MANUAL HIFI-TURNTABLE

For the true Vinyl Enthusiast, the CS 518 is equipped with a twin gimbal tonearm design using pivot ball-bearings for optimal precision.

This superior tonearm has the ability to guide even high end pickups with the greatest degree of precision and reliability.

The Ortofon 2M Red pickup and a switchable MM-phonopreamplifier are an integral part of this ready to run package.

Durable platterbearing for long-term enjoyment.

A twin gimbal design ensures optimal tracking for the pickup.

The twin gimbal turntable.