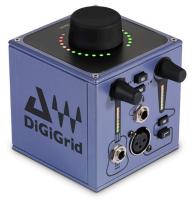

## Product Information DiGiGrid M

Introducing M: the musician's choice. Perfect for use at home, in the studio, or any musical environment for that matter, this stylish unit boasts 2 inputs and 2 outputs. It is super-easy to use: plug and play, with simultaneous monitoring and recording capabilities.

Input I is a dedicated mic/line and input 2 is instrument/line, which allows for many musical combinations. Audio capture is also of the highest order thanks to M's top quality converters and industry proven mic preamps; and when listening back, a dedicated high-power headphone output guarantees that classic warm analogue control path in a fun and easy to use package.

What's also cool about M is, should you need to expand, the possibilities are practically endless: it integrates seamlessly with any other DiGiGrid product to provide the user with mountains of extra I/O and overall functionality, through it's Ethernet SoundGrid network port.

And like the rest of the range, M benefits from a non-slip base and optional mic-stand adapter plate. It is powered by a twist-lock 12V DC power supply (provided as standard) or Power over Ethernet (PoE) for maximum flexibility and ease of set-up, anywhere you want it.