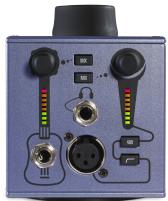

Input I is a dedicated mic/line and input 2 is instrument/line, which allows for many musical combinations. Audio capture is also of the highest order thanks to M's top quality converters and industry proven mic preamps; and when listening back, a dedicated high-power headphone output guarantees that classic warm analogue control path in a fun and easy to use package.

### Technical Data

- Desktop interface
- I Mic input (on XLR)
- I Line/Instrument input (on TRS)
- Headphone output with analogue level control
- Supported sample rates: 44.1, 48, 88.2, 96 kHz