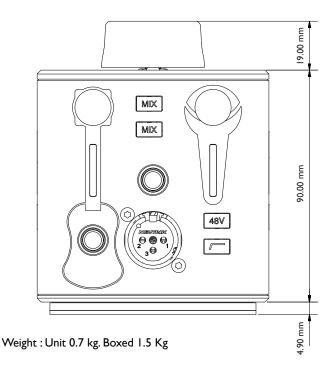

### Technical Data

- Desktop interface
- I Mic input (on XLR)
- I Line/Instrument input (on TRS)
- Headphone output with analogue level control
- Supported sample rates: 44.1, 48, 88.2, 96 kHz

#### Mic inputs

Input ImpedanceIK5 $\Omega$ Gain Range0 To +70dBFrequency Response-3dB < 10Hz to 100kHz</td>Harmonic Distortion0.005% (40dB Gain)

Harmonic Distortion 0.005% (40dB Gain)
Noise EIN Typ -127dB (70dB Gain)
High Pass Filter -3dB 100Hz 18dB/Octave

#### Line inputs

Input Impedance IM $\Omega$ /10K $\Omega$  Gain Range +6 To +30dB

Frequency Response -3dB <10Hz to 100kHz

Harmonic Distortion 0.005% Noise Min Gain 82dBu Noise Max Gain 73dBu

- I SoundGrid port (RJ45)
- Reset switch
- Quarter turn lock power connector
- PoE Powered
- Optional Mic Stand adapter

#### Headphones

Gain Range Infinity to +10dB