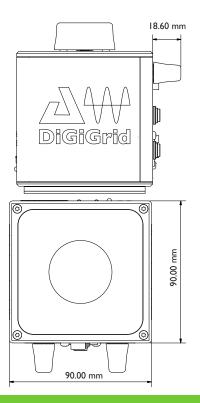

## Product Information DiGiGrid M

Introducing M: the musician's choice. Perfect for use at home, in the studio, or any musical environment for that matter, this stylish unit boasts 2 inputs and 2 outputs. It is super-easy to use: plug and play, with simultaneous monitoring and recording capabilities.

### Technical Data

- Desktop interface
- I Mic input (on XLR)
- I Line/Instrument input (on TRS)
- Headphone output with analogue level control
- Supported sample rates: 44.1, 48, 88.2, 96 kHz