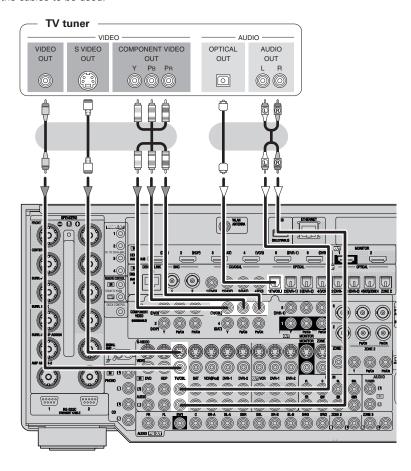

| Connections                                        |
|----------------------------------------------------|
| Preparations 8                                     |
| Cables Used for Connections8                       |
| Video Conversion Function9                         |
| Speaker Installation10                             |
| Speaker Layout                                     |
| Speaker Connections10, 11                          |
| Connecting Equipment with HDMI connectors12        |
| Connecting the Monitor 13                          |
| Connecting the Playback Components13               |
| DVD Player13                                       |
| Record Player14                                    |
| CD Player14                                        |
| iPod <sup>®</sup> 14                               |
| TV/CABLE Tuner15                                   |
| Satellite Receiver15                               |
| Connecting the Recording Components16              |
| Digital Video Recorder 16                          |
| Video Cassette Recorder ······ 17                  |
| CD Recorder / MD Recorder / Tape Deck 17           |
| Connections to Other Devices                       |
| Components Equipped with a DENON LINK connector 18 |
| Video Camera / Game Console ······18               |
| Component with Multi-channel Output connectors     |
| External Power Amplifier 19                        |
| USB Port19                                         |
| Network Audio20                                    |
| Multi Zone ————————————————————————————————————    |
| External Controller22                              |
| Connecting the Power Cord 22                       |
| Once Connections are Completed22                   |
|                                                    |