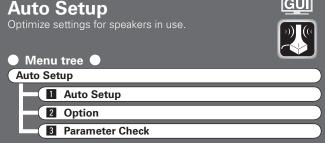

| GUI Menu Operations                               |    |
|---------------------------------------------------|----|
| Example of the Display of the GUI Mark at a Title | 23 |
| Example of Display of Default Values              | 23 |
| Examples of GUI Screen Displays                   | 23 |
| Example: Browse Menu (Top Menu)                   | 23 |
| Example: Menus with Illustrations (Auto Setup)    | 23 |
| Cursor Position Display                           | 23 |
| Operations                                        | 23 |
| GUI Menu Map                                      | 24 |
|                                                   |    |
| Auto Setup                                        |    |
| Preparations                                      | 25 |
| Auto Setup                                        |    |
| 1 Auto Setup ·····                                |    |
| Error Messages                                    |    |
| 2 Option                                          |    |
| 3 Parameter Check                                 |    |
| _                                                 |    |
| Manual Setup                                      |    |
| Speaker Setup                                     | 28 |
| 1 Speaker Configuration                           |    |
| 2 Subwoofer Setup                                 |    |
| 3 Distance                                        |    |
| 4 Channel Level·····                              |    |
| 5 Crossover Frequency                             |    |
| 6 THX Audio Setup                                 |    |
| 7 Surround Speaker ·····                          | 30 |
| HDMI Setup                                        |    |
| 1 Color Space·····                                |    |
| 2 RGB Range ·····                                 | 31 |
| 3 Auto Lip Sync                                   | 31 |
| 4 Audio                                           | 31 |
| 5 Monitor Out ·····                               |    |
| 6 HDMI Control·····                               |    |
| Audio Setup                                       | 32 |
| EXT. IN Setup                                     |    |
| 2 2ch Direct/Stereo ·····                         |    |
| 3 Downmix Option                                  | 32 |
| 4 Auto Surround Mode                              |    |
| 5 Manual EQ ·····                                 | 33 |
| Network Setup                                     | 33 |
| Network Setup                                     |    |
| 2 Other                                           | 36 |
| 3 Network Information                             | 36 |
| Zone Setup                                        | 37 |
| 1 ZONE2                                           | 37 |