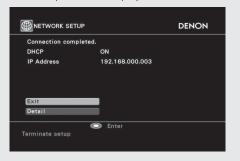

| GUI Menu Operations                               |    |
|---------------------------------------------------|----|
| Example of the Display of the GUI Mark at a Title | 23 |
| Example of Display of Default Values              | 23 |
| Examples of GUI Screen Displays                   | 23 |
| Example: Browse Menu (Top Menu)                   | 23 |
| Example: Menus with Illustrations (Auto Setup)    | 23 |
| Cursor Position Display                           | 23 |
| Operations                                        | 23 |
| GUI Menu Map                                      | 24 |
|                                                   |    |
| Auto Setup                                        |    |
| Preparations                                      | 25 |
| Auto Setup                                        |    |
| 1 Auto Setup ·····                                |    |
| Error Messages                                    |    |
| 2 Option                                          |    |
| 3 Parameter Check                                 |    |
| _                                                 |    |
| Manual Setup                                      |    |
| Speaker Setup                                     | 28 |
| 1 Speaker Configuration                           |    |
| 2 Subwoofer Setup                                 |    |
| 3 Distance                                        |    |
| 4 Channel Level·····                              |    |
| 5 Crossover Frequency                             |    |
| 6 THX Audio Setup                                 |    |
| 7 Surround Speaker ·····                          | 30 |
| HDMI Setup                                        |    |
| 1 Color Space·····                                |    |
| 2 RGB Range ·····                                 | 31 |
| 3 Auto Lip Sync                                   | 31 |
| 4 Audio                                           | 31 |
| 5 Monitor Out ·····                               |    |
| 6 HDMI Control·····                               |    |
| Audio Setup                                       | 32 |
| EXT. IN Setup                                     |    |
| 2 2ch Direct/Stereo ·····                         |    |
| 3 Downmix Option                                  | 32 |
| 4 Auto Surround Mode                              |    |
| 5 Manual EQ ·····                                 | 33 |
| Network Setup                                     | 33 |
| Network Setup                                     |    |
| 2 Other                                           | 36 |
| 3 Network Information                             | 36 |
| Zone Setup                                        | 37 |
| 1 ZONE2                                           | 37 |