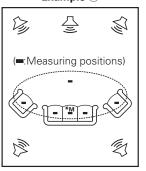

| Connections                                        |
|----------------------------------------------------|
| Preparations 8                                     |
| Cables Used for Connections8                       |
| Video Conversion Function9                         |
| Speaker Installation10                             |
| Speaker Layout                                     |
| Speaker Connections10, 11                          |
| Connecting Equipment with HDMI connectors12        |
| Connecting the Monitor 13                          |
| Connecting the Playback Components13               |
| DVD Player13                                       |
| Record Player14                                    |
| CD Player14                                        |
| iPod <sup>®</sup> 14                               |
| TV/CABLE Tuner15                                   |
| Satellite Receiver15                               |
| Connecting the Recording Components16              |
| Digital Video Recorder 16                          |
| Video Cassette Recorder ······ 17                  |
| CD Recorder / MD Recorder / Tape Deck 17           |
| Connections to Other Devices                       |
| Components Equipped with a DENON LINK connector 18 |
| Video Camera / Game Console ······18               |
| Component with Multi-channel Output connectors     |
| External Power Amplifier 19                        |
| USB Port19                                         |
| Network Audio20                                    |
| Multi Zone ————————————————————————————————————    |
| External Controller22                              |
| Connecting the Power Cord 22                       |
| Once Connections are Completed22                   |
|                                                    |