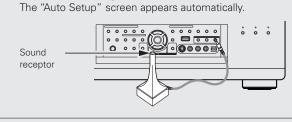

| GUI Menu Operations                               |    |
|---------------------------------------------------|----|
| Example of the Display of the GUI Mark at a Title | 23 |
| Example of Display of Default Values              | 23 |
| Examples of GUI Screen Displays                   | 23 |
| Example: Browse Menu (Top Menu)                   | 23 |
| Example: Menus with Illustrations (Auto Setup)    | 23 |
| Cursor Position Display                           | 23 |
| Operations                                        | 23 |
| GUI Menu Map                                      | 24 |
|                                                   |    |
| Auto Setup                                        |    |
| Preparations                                      | 25 |
| Auto Setup                                        |    |
| 1 Auto Setup ·····                                |    |
| Error Messages                                    |    |
| 2 Option                                          |    |
| 3 Parameter Check                                 |    |
| _                                                 |    |
| Manual Setup                                      |    |
| Speaker Setup                                     | 28 |
| 1 Speaker Configuration                           |    |
| 2 Subwoofer Setup                                 |    |
| 3 Distance                                        |    |
| 4 Channel Level·····                              |    |
| 5 Crossover Frequency                             |    |
| 6 THX Audio Setup                                 |    |
| 7 Surround Speaker ·····                          | 30 |
| HDMI Setup                                        |    |
| 1 Color Space·····                                |    |
| 2 RGB Range ·····                                 | 31 |
| 3 Auto Lip Sync                                   | 31 |
| 4 Audio                                           | 31 |
| 5 Monitor Out ·····                               |    |
| 6 HDMI Control·····                               |    |
| Audio Setup                                       | 32 |
| EXT. IN Setup                                     |    |
| 2 2ch Direct/Stereo ·····                         |    |
| 3 Downmix Option                                  | 32 |
| 4 Auto Surround Mode                              |    |
| 5 Manual EQ ·····                                 | 33 |
| Network Setup                                     | 33 |
| Network Setup                                     |    |
| 2 Other                                           | 36 |
| 3 Network Information                             | 36 |
| Zone Setup                                        | 37 |
| 1 ZONE2                                           | 37 |