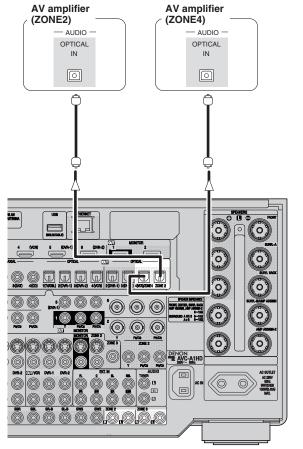

| Connections                                        |
|----------------------------------------------------|
| Preparations 8                                     |
| Cables Used for Connections8                       |
| Video Conversion Function9                         |
| Speaker Installation10                             |
| Speaker Layout                                     |
| Speaker Connections10, 11                          |
| Connecting Equipment with HDMI connectors12        |
| Connecting the Monitor 13                          |
| Connecting the Playback Components13               |
| DVD Player13                                       |
| Record Player14                                    |
| CD Player14                                        |
| iPod <sup>®</sup> 14                               |
| TV/CABLE Tuner15                                   |
| Satellite Receiver15                               |
| Connecting the Recording Components16              |
| Digital Video Recorder 16                          |
| Video Cassette Recorder ······ 17                  |
| CD Recorder / MD Recorder / Tape Deck 17           |
| Connections to Other Devices                       |
| Components Equipped with a DENON LINK connector 18 |
| Video Camera / Game Console ······18               |
| Component with Multi-channel Output connectors     |
| External Power Amplifier 19                        |
| USB Port19                                         |
| Network Audio20                                    |
| Multi Zone ————————————————————————————————————    |
| External Controller22                              |
| Connecting the Power Cord 22                       |
| Once Connections are Completed22                   |
|                                                    |