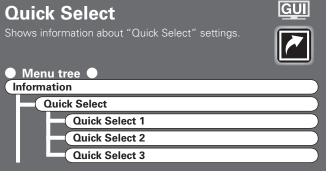

| GUI Menu Operations                               |    |
|---------------------------------------------------|----|
| Example of the Display of the GUI Mark at a Title | 23 |
| Example of Display of Default Values              | 23 |
| Examples of GUI Screen Displays                   | 23 |
| Example: Browse Menu (Top Menu)                   | 23 |
| Example: Menus with Illustrations (Auto Setup)    | 23 |
| Cursor Position Display                           | 23 |
| Operations                                        | 23 |
| GUI Menu Map                                      | 24 |
|                                                   |    |
| Auto Setup                                        |    |
| Preparations                                      | 25 |
| Auto Setup                                        |    |
| 1 Auto Setup ·····                                |    |
| Error Messages                                    |    |
| 2 Option                                          |    |
| 3 Parameter Check                                 |    |
| _                                                 |    |
| Manual Setup                                      |    |
| Speaker Setup                                     | 28 |
| 1 Speaker Configuration                           |    |
| 2 Subwoofer Setup                                 |    |
| 3 Distance                                        |    |
| 4 Channel Level·····                              |    |
| 5 Crossover Frequency                             |    |
| 6 THX Audio Setup                                 |    |
| 7 Surround Speaker ·····                          | 30 |
| HDMI Setup                                        |    |
| 1 Color Space·····                                |    |
| 2 RGB Range ·····                                 | 31 |
| 3 Auto Lip Sync                                   | 31 |
| 4 Audio                                           | 31 |
| 5 Monitor Out ·····                               |    |
| 6 HDMI Control·····                               |    |
| Audio Setup                                       | 32 |
| EXT. IN Setup                                     |    |
| 2 2ch Direct/Stereo ·····                         |    |
| 3 Downmix Option                                  | 32 |
| 4 Auto Surround Mode                              |    |
| 5 Manual EQ ·····                                 | 33 |
| Network Setup                                     | 33 |
| Network Setup                                     |    |
| 2 Other                                           | 36 |
| 3 Network Information                             | 36 |
| Zone Setup                                        | 37 |
| 1 ZONE2                                           | 37 |