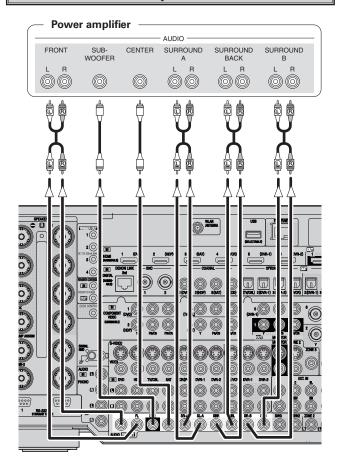

| Connections                                        |
|----------------------------------------------------|
| Preparations 8                                     |
| Cables Used for Connections8                       |
| Video Conversion Function9                         |
| Speaker Installation10                             |
| Speaker Layout                                     |
| Speaker Connections10, 11                          |
| Connecting Equipment with HDMI connectors12        |
| Connecting the Monitor 13                          |
| Connecting the Playback Components13               |
| DVD Player13                                       |
| Record Player14                                    |
| CD Player14                                        |
| iPod <sup>®</sup> 14                               |
| TV/CABLE Tuner15                                   |
| Satellite Receiver15                               |
| Connecting the Recording Components16              |
| Digital Video Recorder 16                          |
| Video Cassette Recorder ······ 17                  |
| CD Recorder / MD Recorder / Tape Deck 17           |
| Connections to Other Devices                       |
| Components Equipped with a DENON LINK connector 18 |
| Video Camera / Game Console ······18               |
| Component with Multi-channel Output connectors     |
| External Power Amplifier 19                        |
| USB Port19                                         |
| Network Audio20                                    |
| Multi Zone ————————————————————————————————————    |
| External Controller22                              |
| Connecting the Power Cord 22                       |
| Once Connections are Completed22                   |
|                                                    |