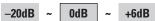

ing for each input signal type.

[Selectable items] ON OFF



- The auto surround mode function lets you store in the memory the surround mode last used for playing the four types of input signals listed below.
- 1 Analog and PCM 2-channel signals
- 2 Dolby Digital and DTS 2-channel signals
- 3 Dolby Digital and DTS multi-channel signals
- (4) Multi-channel signals other than Dolby Digital and DTS (PCM, DSD, etc.)
- When playing in the PURE DIRECT mode, the surround mode does not change even if the input signal is changed.

### 5 Manual EQ

Adjust tonal quality for each speaker using graphic equalizer.

## Adjust CH

Select speaker adjustment method.

[Selectable items] Each AII

Select the speaker and frequency band and adjust the level.

#### [Selectable items]



#### [Variable range]



### **Curve Copy**

Copy the Room EQ's "Audyssey Flat" correction curve.

[Selectable items] Yes No



"Curve Copy" is displayed after the auto setup procedure has been performed.

#### Default

Resets the settings to the default values.





- If you are using a broadband router (DHCP function), there is no need to make the settings at "Setting the IP Address" and "Setting the Proxy", since the DHCP function is set to "ON" in the AVC-A1HD's default settings.
- If the AVC-A1HD is being used connected to a network without the DHCP function, the network settings must be made. In this case, some knowledge of networks is required. For details, consult a network administrator.
- If you cannot connect to the Internet, recheck the connections and settings (Page 20).
- If you do not understand a