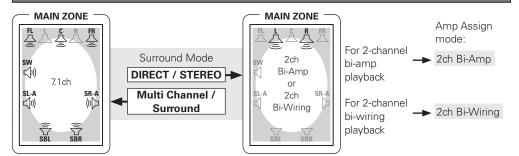

 2 ZONE3
 37

 3 OSD
 37

 Option Setup
 38

 1 Amp Assign
 38

 2 Volume Control
 38

| 3   | Source Delete          |
|-----|------------------------|
| 4   | GUI38, 39              |
| _   | Quick Select Name39    |
|     | Trigger Out 1          |
| 7   | Trigger Out 239        |
|     | Trigger Out 339        |
| 9   | Trigger Out 4 ······39 |
|     | Transducer Setup39     |
| 11  | Digital Out40          |
|     | Remote ID40            |
| 13  | 2Way Remote40          |
|     | Dimmer40               |
| 15  | Setup Lock40           |
| 16  | Maintenance Mode40     |
| 17  | Firmware Update40      |
|     | Add New Feature41      |
| Lan | guage41                |