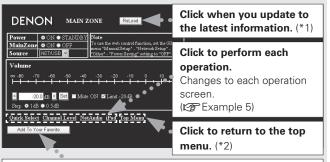

onnect and use a computer via the AVC-A1HD's USB port using a USB cable.
- The AVC-A1HD is not compatible with the iPod shuffle.

# Operating the AVC-A1HD Using a Browser (Web control)

This function lets you operate the AVC-A1HD using Internet Explorer.

- **1** Switch "OFF" the "Power Saving" setting under "Manual Setup" "Network Setup" "Other" on the GUI menu (© page 36).
- 2 Check the AVC-A1HD's IP address with "Manual Setup" "Network Setup" "Network Information" on the GUI menu (Prage 36).



Enter the AVC-A1HD IP address in Internet Explorer's address box.

For example, if the IP address of AVC-A1HD is "192.168.000.003", enter "http://192.168.0.3".



**4** When the top menu is displayed, click on the menu you want to operate.



**5** Operate.

[Example 1] Main zone control screen



#### Click to add a setting to the "Favorites" in your browser. (\*3)

- \*1 : Normally, there is a change to the latest information each time you operate. When operated from the main unit, click because the screen is not updated.
- \*2 : Displayed when setting "Top Menu Link Setup" to "ON" in [Fxample 3]
- \*3 : To avoid mistakenly performing menu operations of a zone you are not operating, we recommend that you register the setting contents for each zone under Favorites in your browser.





#### NOTE

You cannot change setup menu operations and zone name on the PDA menu screen.

#### [Example 5] Net Audio operating screen



#### NOTE

- To perform web control, you must connect a web control device such as a PC to the same network as the AVC-A1HD.
- With web control, some network sett