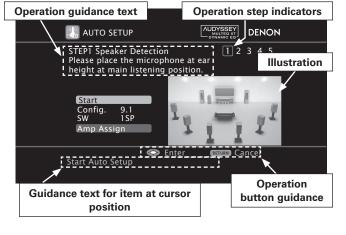

| GUI Menu Operations                               |    |
|---------------------------------------------------|----|
| Example of the Display of the GUI Mark at a Title | 23 |
| Example of Display of Default Values              | 23 |
| Examples of GUI Screen Displays                   | 23 |
| Example: Browse Menu (Top Menu)                   | 23 |
| Example: Menus with Illustrations (Auto Setup)    | 23 |
| Cursor Position Display                           | 23 |
| Operations                                        | 23 |
| GUI Menu Map                                      | 24 |
|                                                   |    |
| Auto Setup                                        |    |
| Preparations                                      | 25 |
| Auto Setup                                        |    |
| 1 Auto Setup ·····                                |    |
| Error Messages                                    |    |
| 2 Option                                          |    |
| 3 Parameter Check                                 |    |
| _                                                 |    |
| Manual Setup                                      |    |
| Speaker Setup                                     | 28 |
| 1 Speaker Configuration                           |    |
| 2 Subwoofer Setup                                 |    |
| 3 Distance                                        |    |
| 4 Channel Level·····                              |    |
| 5 Crossover Frequency                             |    |
| 6 THX Audio Setup                                 |    |
| 7 Surround Speaker ·····                          | 30 |
| HDMI Setup                                        |    |
| 1 Color Space·····                                |    |
| 2 RGB Range ·····                                 | 31 |
| 3 Auto Lip Sync                                   | 31 |
| 4 Audio                                           | 31 |
| 5 Monitor Out ·····                               |    |
| 6 HDMI Control·····                               |    |
| Audio Setup                                       | 32 |
| EXT. IN Setup                                     |    |
| 2 2ch Direct/Stereo ·····                         |    |
| 3 Downmix Option                                  | 32 |
| 4 Auto Surround Mode                              |    |
| 5 Manual EQ ·····                                 | 33 |
| Network Setup                                     | 33 |
| Network Setup                                     |    |
| 2 Other                                           | 36 |
| 3 Network Information                             | 36 |
| Zone Setup                                        | 37 |
| 1 ZONE2                                           | 37 |