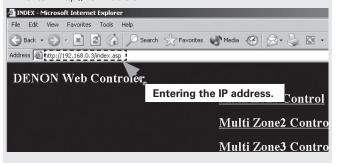

sk of the type for which power can be supplied by connecting an AC adapter, we recommend using the AC adapter.
- It is not possible to connect and use a computer via the AVC-A1HD's USB port using a USB cable.
- The AVC-A1HD is not compatible with the iPod shuffle.

# Operating the AVC-A1HD Using a Browser (Web control)

This function lets you operate the AVC-A1HD using Internet Explorer.

- **1** Switch "OFF" the "Power Saving" setting under "Manual Setup" "Network Setup" "Other" on the GUI menu (© page 36).
- 2 Check the AVC-A1HD's IP address with "Manual Setup" "Network Setup" "Network Information" on the GUI menu (Prage 36).



Enter the AVC-A1HD IP address in Internet Explorer's address box.

For example, if the IP address of AVC-A1HD is "192.168.000.003", enter "http://192.168.0.3".



**4** When the top menu is displayed, click on the menu you want to operate.



**5** Operate.

[Example 1] Main zone control screen



#### Click to add a setting to the "Favorites" in your browser. (\*3)

- \*1 : Normally, there is a change to the latest information each time you operate. When operated from the main unit, click because the screen is not updated.
- \*2 : Displayed when setting "Top Menu Link Setup" to "ON" in [Fxample 3]
- \*3 : To avoid mistakenly performing menu operations of a zone you are not operating, we recommend that you register the setting contents for each zone under Favorites in your browser.





#### NOTE

You cannot change setup menu operations and zone name on the PDA menu screen.

#### [Example 5] Net Audio operating screen



#### NOTE

- To perform we