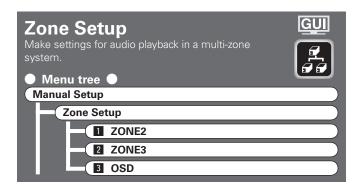

| GUI Menu Operations                               |    |
|---------------------------------------------------|----|
| Example of the Display of the GUI Mark at a Title | 23 |
| Example of Display of Default Values              | 23 |
| Examples of GUI Screen Displays                   | 23 |
| Example: Browse Menu (Top Menu)                   | 23 |
| Example: Menus with Illustrations (Auto Setup)    | 23 |
| Cursor Position Display                           | 23 |
| Operations                                        | 23 |
| GUI Menu Map                                      | 24 |
|                                                   |    |
| Auto Setup                                        |    |
| Preparations                                      | 25 |
| Auto Setup                                        |    |
| 1 Auto Setup ·····                                |    |
| Error Messages                                    |    |
| 2 Option                                          |    |
| 3 Parameter Check                                 |    |
| _                                                 |    |
| Manual Setup                                      |    |
| Speaker Setup                                     | 28 |
| 1 Speaker Configuration                           |    |
| 2 Subwoofer Setup                                 |    |
| 3 Distance                                        |    |
| 4 Channel Level·····                              |    |
| 5 Crossover Frequency                             |    |
| 6 THX Audio Setup                                 |    |
| 7 Surround Speaker ·····                          | 30 |
| HDMI Setup                                        |    |
| 1 Color Space·····                                |    |
| 2 RGB Range ·····                                 | 31 |
| 3 Auto Lip Sync                                   | 31 |
| 4 Audio                                           | 31 |
| 5 Monitor Out ·····                               |    |
| 6 HDMI Control·····                               |    |
| Audio Setup                                       | 32 |
| EXT. IN Setup                                     |    |
| 2 2ch Direct/Stereo ·····                         |    |
| 3 Downmix Option                                  | 32 |
| 4 Auto Surround Mode                              |    |
| 5 Manual EQ ·····                                 | 33 |
| Network Setup                                     | 33 |
| Network Setup                                     |    |
| 2 Other                                           | 36 |
| 3 Network Information                             | 36 |
| Zone Setup                                        | 37 |
| 1 ZONE2                                           | 37 |

 2 ZONE3
 37

 3 OSD
 37

 Option Setup
 38

 1 Amp Assign
 38

 2 Volume Control
 38

| 3   | Source Delete          |
|-----|------------------------|
| 4   | GUI38, 39              |
| _   | Quick Select Name39    |
|     | Trigger Out 1          |
| 7   | Trigger Out 239        |
|     | Trigger Out 339        |
| 9   | Trigger Out 4 ······39 |
|     | Transducer Setup39     |
| 11  | Digital Out40          |
|     | Remote ID40            |
| 13  | 2Way Remote40          |
|     | Dimmer40               |
| 15  | Setup Lock40           |
| 16  | Maintenance Mode40     |
| 17  | Firmware Update40      |
|     | Add New Feature41      |
| Lan | guage41                |