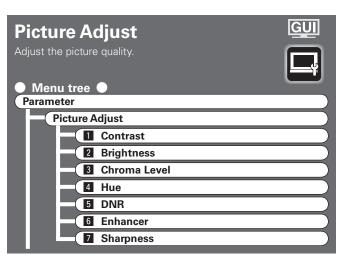

indicator lights when "Low," "Middle" or "High" is selected.



## 7 Audio Delay

Compensate for mismatched timing between video and audio.

Delay audio.

This sets the delay time for audio signals.





### Operating from the main unit or the main remote control unit

- \* The GUI menu is not displayed when carrying out this setting.
- 1) Press the **AUDIO DELAY** button on the main unit or **A. DL** button on the main remote control unit.
- ② Use the  $\triangleleft \triangleright$  button to set.



- This cannot be adjusted when playing in the EXT. IN, DIRECT or STEREO mode (with "Crossover Frequency" set to "FIXED-THX-", "Front" set to "Large". "Tone Defeat" to "ON" and "Room EQ" to "OFF").
- The adjustment range is 0 to 100 ms when the Auto Lipsync Correction function is activated.





[Variable range] -6 ~

## 2 Brightness

Adjust picture brightness.

[Variable range] 0 ~ +12

## 3 Chroma Level

Adjust picture chroma level (saturation).

[Variable range] -6 ~

## 4 Hue

Adjust color hue.

[Variable range] \_6 ~

## 5 DNR

Reduces the overall level of noise on the picture.

[Selectable items] OFF Low Middle High

## 6 Enhancer

Emphasize picture contours.

[Variable range] 0 ~ +12

## 7 Sharpness

Adjust color definition.

[Variable range] -6 ~



- When the input signal is 1080p the "Picture Adjust" setting will be
- Adjusting the "Contrast", "Brightness", "Chroma Level" and "Hue" settings does not affect the HDMI input signal.
- "Hue" can be adjusted for composite video and S-Video signals.
- The adjustment values are stored for the individual input sources.
- "DNR