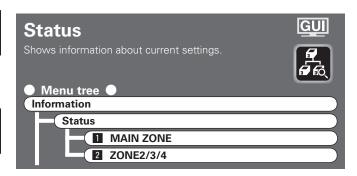

| GUI Menu Operations                               |    |
|---------------------------------------------------|----|
| Example of the Display of the GUI Mark at a Title | 23 |
| Example of Display of Default Values              | 23 |
| Examples of GUI Screen Displays                   | 23 |
| Example: Browse Menu (Top Menu)                   | 23 |
| Example: Menus with Illustrations (Auto Setup)    | 23 |
| Cursor Position Display                           | 23 |
| Operations                                        | 23 |
| GUI Menu Map                                      | 24 |
|                                                   |    |
| Auto Setup                                        |    |
| Preparations                                      | 25 |
| Auto Setup                                        |    |
| 1 Auto Setup ·····                                |    |
| Error Messages                                    |    |
| 2 Option                                          |    |
| 3 Parameter Check                                 |    |
| _                                                 |    |
| Manual Setup                                      |    |
| Speaker Setup                                     | 28 |
| 1 Speaker Configuration                           |    |
| 2 Subwoofer Setup                                 |    |
| 3 Distance                                        |    |
| 4 Channel Level·····                              |    |
| 5 Crossover Frequency                             |    |
| 6 THX Audio Setup                                 |    |
| 7 Surround Speaker ·····                          | 30 |
| HDMI Setup                                        |    |
| 1 Color Space·····                                |    |
| 2 RGB Range ·····                                 | 31 |
| 3 Auto Lip Sync                                   | 31 |
| 4 Audio                                           | 31 |
| 5 Monitor Out ·····                               |    |
| 6 HDMI Control·····                               |    |
| Audio Setup                                       | 32 |
| EXT. IN Setup                                     |    |
| 2 2ch Direct/Stereo ·····                         |    |
| 3 Downmix Option                                  | 32 |
| 4 Auto Surround Mode                              |    |
| 5 Manual EQ ·····                                 | 33 |
| Network Setup                                     | 33 |
| Network Setup                                     |    |
| 2 Other                                           | 36 |
| 3 Network Information                             | 36 |
| Zone Setup                                        | 37 |
| 1 ZONE2                                           | 37 |