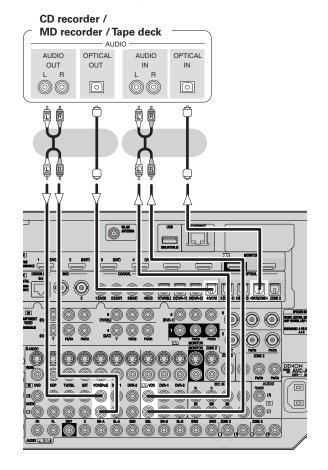

| Connections                                        |
|----------------------------------------------------|
| Preparations 8                                     |
| Cables Used for Connections8                       |
| Video Conversion Function9                         |
| Speaker Installation10                             |
| Speaker Layout                                     |
| Speaker Connections10, 11                          |
| Connecting Equipment with HDMI connectors12        |
| Connecting the Monitor 13                          |
| Connecting the Playback Components13               |
| DVD Player13                                       |
| Record Player14                                    |
| CD Player14                                        |
| iPod <sup>®</sup> 14                               |
| TV/CABLE Tuner15                                   |
| Satellite Receiver15                               |
| Connecting the Recording Components16              |
| Digital Video Recorder 16                          |
| Video Cassette Recorder ······ 17                  |
| CD Recorder / MD Recorder / Tape Deck 17           |
| Connections to Other Devices                       |
| Components Equipped with a DENON LINK connector 18 |
| Video Camera / Game Console ······18               |
| Component with Multi-channel Output connectors     |
| External Power Amplifier 19                        |
| USB Port19                                         |
| Network Audio20                                    |
| Multi Zone ————————————————————————————————————    |
| External Controller22                              |
| Connecting the Power Cord 22                       |
| Once Connections are Completed22                   |
|                                                    |