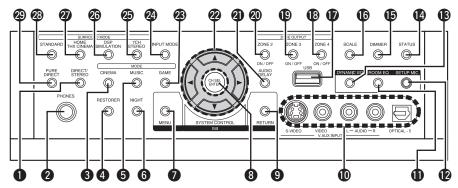

## Contents

| Getting Started                            |          |
|--------------------------------------------|----------|
| Accessories                                | 3        |
| Cautions on Handling                       | 3        |
| Cautions on Installation                   | 3        |
| About the Remote Control Unit              | 3        |
| Inserting the Batteries                    |          |
| Operating Range of the Remote Control Unit |          |
| Part Names and Functions                   | ∠        |
| Front Panel ·····                          | 4, 5     |
| Display                                    | <u>5</u> |
| Rear Panel                                 | F        |
| Remote Control Unit                        |          |
|                                            |          |