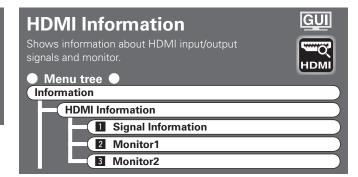

| GUI Menu Operations                               |    |
|---------------------------------------------------|----|
| Example of the Display of the GUI Mark at a Title | 23 |
| Example of Display of Default Values              | 23 |
| Examples of GUI Screen Displays                   | 23 |
| Example: Browse Menu (Top Menu)                   | 23 |
| Example: Menus with Illustrations (Auto Setup)    | 23 |
| Cursor Position Display                           | 23 |
| Operations                                        | 23 |
| GUI Menu Map                                      | 24 |
|                                                   |    |
| Auto Setup                                        |    |
| Preparations                                      | 25 |
| Auto Setup                                        |    |
| 1 Auto Setup ·····                                |    |
| Error Messages                                    |    |
| 2 Option                                          |    |
| 3 Parameter Check                                 |    |
| _                                                 |    |
| Manual Setup                                      |    |
| Speaker Setup                                     | 28 |
| 1 Speaker Configuration                           |    |
| 2 Subwoofer Setup                                 |    |
| 3 Distance                                        |    |
| 4 Channel Level·····                              |    |
| 5 Crossover Frequency                             |    |
| 6 THX Audio Setup                                 |    |
| 7 Surround Speaker ·····                          | 30 |
| HDMI Setup                                        |    |
| 1 Color Space·····                                |    |
| 2 RGB Range ·····                                 | 31 |
| 3 Auto Lip Sync                                   | 31 |
| 4 Audio                                           | 31 |
| 5 Monitor Out ·····                               |    |
| 6 HDMI Control·····                               |    |
| Audio Setup                                       | 32 |
| EXT. IN Setup                                     |    |
| 2 2ch Direct/Stereo ·····                         |    |
| 3 Downmix Option                                  | 32 |
| 4 Auto Surround Mode                              |    |
| 5 Manual EQ ·····                                 | 33 |
| Network Setup                                     | 33 |
| Network Setup                                     |    |
| 2 Other                                           | 36 |
| 3 Network Information                             | 36 |
| Zone Setup                                        | 37 |
| 1 ZONE2                                           | 37 |