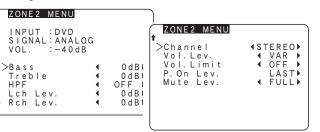

| GUI Menu Operations                               |    |
|---------------------------------------------------|----|
| Example of the Display of the GUI Mark at a Title | 23 |
| Example of Display of Default Values              | 23 |
| Examples of GUI Screen Displays                   | 23 |
| Example: Browse Menu (Top Menu)                   | 23 |
| Example: Menus with Illustrations (Auto Setup)    | 23 |
| Cursor Position Display                           | 23 |
| Operations                                        | 23 |
| GUI Menu Map                                      | 24 |
|                                                   |    |
| Auto Setup                                        |    |
| Preparations                                      | 25 |
| Auto Setup                                        |    |
| 1 Auto Setup ·····                                |    |
| Error Messages                                    |    |
| 2 Option                                          |    |
| 3 Parameter Check                                 |    |
| _                                                 |    |
| Manual Setup                                      |    |
| Speaker Setup                                     | 28 |
| 1 Speaker Configuration                           |    |
| 2 Subwoofer Setup                                 |    |
| 3 Distance                                        |    |
| 4 Channel Level·····                              |    |
| 5 Crossover Frequency                             |    |
| 6 THX Audio Setup                                 |    |
| 7 Surround Speaker ·····                          | 30 |
| HDMI Setup                                        |    |
| 1 Color Space·····                                |    |
| 2 RGB Range ·····                                 | 31 |
| 3 Auto Lip Sync                                   | 31 |
| 4 Audio                                           | 31 |
| 5 Monitor Out ·····                               |    |
| 6 HDMI Control·····                               |    |
| Audio Setup                                       | 32 |
| EXT. IN Setup                                     |    |
| 2 2ch Direct/Stereo ·····                         |    |
| 3 Downmix Option                                  | 32 |
| 4 Auto Surround Mode                              |    |
| 5 Manual EQ ·····                                 | 33 |
| Network Setup                                     | 33 |
| Network Setup                                     |    |
| 2 Other                                           | 36 |
| 3 Network Information                             | 36 |
| Zone Setup                                        | 37 |
| 1 ZONE2                                           | 37 |

 2 ZONE3
 37

 3 OSD
 37

 Option Setup
 38

 1 Amp Assign
 38

 2 Volume Control
 38

| 3   | Source Delete          |
|-----|------------------------|
| 4   | GUI38, 39              |
| _   | Quick Select Name39    |
|     | Trigger Out 1          |
| 7   | Trigger Out 239        |
|     | Trigger Out 339        |
| 9   | Trigger Out 4 ······39 |
|     | Transducer Setup39     |
| 11  | Digital Out40          |
|     | Remote ID40            |
| 13  | 2Way Remote40          |
|     | Dimmer40               |
| 15  | Setup Lock40           |
| 16  | Maintenance Mode40     |
| 17  | Firmware Update40      |
|     | Add New Feature41      |
| Lan | guage41                |