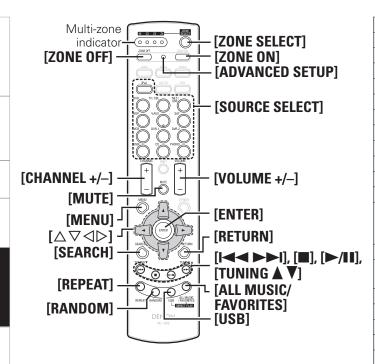

## Contents

| Getting Started                            |          |
|--------------------------------------------|----------|
| Accessories                                | 3        |
| Cautions on Handling                       | 3        |
| Cautions on Installation                   | 3        |
| About the Remote Control Unit              | 3        |
| Inserting the Batteries                    |          |
| Operating Range of the Remote Control Unit |          |
| Part Names and Functions                   | ∠        |
| Front Panel ·····                          | 4, 5     |
| Display                                    | <u>5</u> |
| Rear Panel                                 | F        |
| Remote Control Unit                        |          |
|                                            |          |