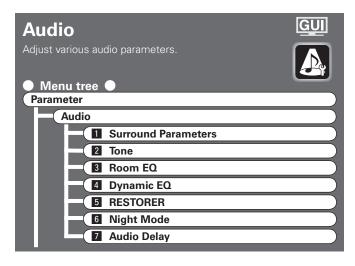

| GUI Menu Operations                               |    |
|---------------------------------------------------|----|
| Example of the Display of the GUI Mark at a Title | 23 |
| Example of Display of Default Values              | 23 |
| Examples of GUI Screen Displays                   | 23 |
| Example: Browse Menu (Top Menu)                   | 23 |
| Example: Menus with Illustrations (Auto Setup)    | 23 |
| Cursor Position Display                           | 23 |
| Operations                                        | 23 |
| GUI Menu Map                                      | 24 |
|                                                   |    |
| Auto Setup                                        |    |
| Preparations                                      | 25 |
| Auto Setup                                        |    |
| 1 Auto Setup ·····                                |    |
| Error Messages                                    |    |
| 2 Option                                          |    |
| 3 Parameter Check                                 |    |
| _                                                 |    |
| Manual Setup                                      |    |
| Speaker Setup                                     | 28 |
| 1 Speaker Configuration                           |    |
| 2 Subwoofer Setup                                 |    |
| 3 Distance                                        |    |
| 4 Channel Level·····                              |    |
| 5 Crossover Frequency                             |    |
| 6 THX Audio Setup                                 |    |
| 7 Surround Speaker ·····                          | 30 |
| HDMI Setup                                        |    |
| 1 Color Space·····                                |    |
| 2 RGB Range ·····                                 | 31 |
| 3 Auto Lip Sync                                   | 31 |
| 4 Audio                                           | 31 |
| 5 Monitor Out ·····                               |    |
| 6 HDMI Control·····                               |    |
| Audio Setup                                       | 32 |
| EXT. IN Setup                                     |    |
| 2 2ch Direct/Stereo ·····                         |    |
| 3 Downmix Option                                  | 32 |
| 4 Auto Surround Mode                              |    |
| 5 Manual EQ ·····                                 | 33 |
| Network Setup                                     | 33 |
| Network Setup                                     |    |
| 2 Other                                           | 36 |
| 3 Network Information                             | 36 |
| Zone Setup                                        | 37 |
| 1 ZONE2                                           | 37 |