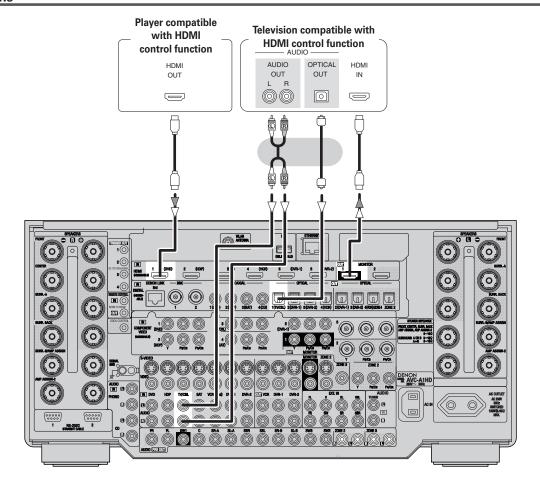

| Connections                                        |
|----------------------------------------------------|
| Preparations 8                                     |
| Cables Used for Connections8                       |
| Video Conversion Function9                         |
| Speaker Installation10                             |
| Speaker Layout                                     |
| Speaker Connections10, 11                          |
| Connecting Equipment with HDMI connectors12        |
| Connecting the Monitor 13                          |
| Connecting the Playback Components13               |
| DVD Player13                                       |
| Record Player14                                    |
| CD Player14                                        |
| iPod <sup>®</sup> 14                               |
| TV/CABLE Tuner15                                   |
| Satellite Receiver15                               |
| Connecting the Recording Components16              |
| Digital Video Recorder 16                          |
| Video Cassette Recorder ······ 17                  |
| CD Recorder / MD Recorder / Tape Deck 17           |
| Connections to Other Devices                       |
| Components Equipped with a DENON LINK connector 18 |
| Video Camera / Game Console ······18               |
| Component with Multi-channel Output connectors     |
| External Power Amplifier 19                        |
| USB Port19                                         |
| Network Audio20                                    |
| Multi Zone ————————————————————————————————————    |
| External Controller22                              |
| Connecting the Power Cord 22                       |
| Once Connections are Completed22                   |
|                                                    |