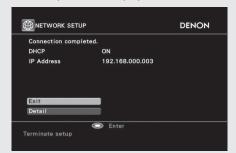

| GUI Menu Operations                               |    |
|---------------------------------------------------|----|
| Example of the Display of the GUI Mark at a Title | 23 |
| Example of Display of Default Values              | 23 |
| Examples of GUI Screen Displays                   | 23 |
| Example: Browse Menu (Top Menu)                   | 23 |
| Example: Menus with Illustrations (Auto Setup)    | 23 |
| Cursor Position Display                           | 23 |
| Operations                                        | 23 |
| GUI Menu Map                                      | 24 |
|                                                   |    |
| Auto Setup                                        |    |
| Preparations                                      | 25 |
| Auto Setup                                        |    |
| 1 Auto Setup ·····                                |    |
| Error Messages                                    |    |
| 2 Option                                          |    |
| 3 Parameter Check                                 |    |
| _                                                 |    |
| Manual Setup                                      |    |
| Speaker Setup                                     | 28 |
| 1 Speaker Configuration                           |    |
| 2 Subwoofer Setup                                 |    |
| 3 Distance                                        |    |
| 4 Channel Level·····                              |    |
| 5 Crossover Frequency                             |    |
| 6 THX Audio Setup                                 |    |
| 7 Surround Speaker ·····                          | 30 |
| HDMI Setup                                        |    |
| 1 Color Space·····                                |    |
| 2 RGB Range ·····                                 | 31 |
| 3 Auto Lip Sync                                   | 31 |
| 4 Audio                                           | 31 |
| 5 Monitor Out ·····                               |    |
| 6 HDMI Control·····                               |    |
| Audio Setup                                       | 32 |
| EXT. IN Setup                                     |    |
| 2 2ch Direct/Stereo ·····                         |    |
| 3 Downmix Option                                  | 32 |
| 4 Auto Surround Mode                              |    |
| 5 Manual EQ ·····                                 | 33 |
| Network Setup                                     | 33 |
| Network Setup                                     |    |
| 2 Other                                           | 36 |
| 3 Network Information                             | 36 |
| Zone Setup                                        | 37 |
| 1 ZONE2                                           | 37 |