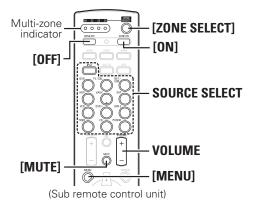

## Contents

| Getting Started                            |          |
|--------------------------------------------|----------|
| Accessories                                | 3        |
| Cautions on Handling                       | 3        |
| Cautions on Installation                   | 3        |
| About the Remote Control Unit              | 3        |
| Inserting the Batteries                    |          |
| Operating Range of the Remote Control Unit |          |
| Part Names and Functions                   | ∠        |
| Front Panel ·····                          | 4, 5     |
| Display                                    | <u>5</u> |
| Rear Panel                                 | F        |
| Remote Control Unit                        |          |
|                                            |          |