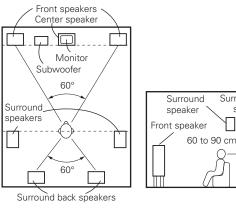

ing an acoustic image as if the sound were floating in space.

To achieve these effects, we recommend placing the speakers for the surround left and right channels slightly more towards the front than with conventional surround systems. Doing so sometimes increases the surround effect when playing conventional 5.1 channel sources in the THX Surround EX mode. Check the surround effects of the various modes before selecting the surround mode.

#### **Examples of speaker layouts**

Below we introduce examples of speaker layouts. Refer to these to arrange your speakers according to their type and how you want to use them.

# [1] For THX surround EX systems (Using surround back speakers)

#### 1) When mainly playing movies

Recommended when your surround speakers are single or 2-way speakers.



[As seen from above]

[As seen from the side]

Surround back

speaker

Point slightly downwards

#### 2 Setting for primarily watching movies using diffusion type speakers for the surround speakers

For the greatest sense of surround sound envelopment, diffuse radiation speakers such as bipolar (THX) types, or dipolar types. provide a wider dispersion than is possible to obtain from a direct radiating speaker (monopolar). Place these speakers at either side of the prime listening position, mounted above ear level.

#### Path of the surround sound from the speakers to the listening position





[As seen from above]

[As seen from the side]

#### 3 When playing movies and music

To activate the appropriate speakers for movies and music, we suggest that during setup, choose Dolby Digital/D