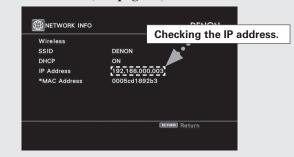

ill not work via a USB hub.
- DENON does not guarantee that all USB memory devices will operate or receive power. When using a USB connection type portable hard disk of the type for which power can be supplied by connecting an AC adapter, we recommend using the AC adapter.
- It is not possible to connect and use a computer via the AVC-A1HD's USB port using a USB cable.
- The AVC-A1HD is not compatible with the iPod shuffle.

# Operating the AVC-A1HD Using a Browser (Web control)

This function lets you operate the AVC-A1HD using Internet Explorer.

- **1** Switch "OFF" the "Power Saving" setting under "Manual Setup" "Network Setup" "Other" on the GUI menu (© page 36).
- 2 Check the AVC-A1HD's IP address with "Manual Setup" "Network Setup" "Network Information" on the GUI menu (Prage 36).



Enter the AVC-A1HD IP address in Internet Explorer's address box.

For example, if the IP address of AVC-A1HD is "192.168.000.003", enter "http://192.168.0.3".



**4** When the top menu is displayed, click on the menu you want to operate.



**5** Operate.

[Example 1] Main zone control screen



#### Click to add a setting to the "Favorites" in your browser. (\*3)

- \*1 : Normally, there is a change to the latest information each time you operate. When operated from the main unit, click because the screen is not updated.
- \*2 : Displayed when setting "Top Menu Link Setup" to "ON" in [Fxample 3]
- \*3 : To avoid mistakenly performing menu operations of a zone you are not operating, we recommend that you register the setting contents for each zone under Favorites in your browser.