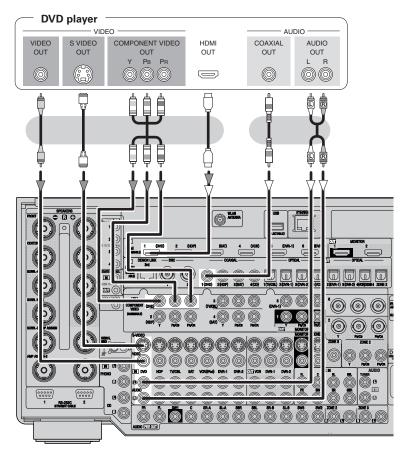

| Connections                                        |
|----------------------------------------------------|
| Preparations 8                                     |
| Cables Used for Connections8                       |
| Video Conversion Function9                         |
| Speaker Installation10                             |
| Speaker Layout                                     |
| Speaker Connections10, 11                          |
| Connecting Equipment with HDMI connectors12        |
| Connecting the Monitor 13                          |
| Connecting the Playback Components13               |
| DVD Player13                                       |
| Record Player14                                    |
| CD Player14                                        |
| iPod <sup>®</sup> 14                               |
| TV/CABLE Tuner15                                   |
| Satellite Receiver15                               |
| Connecting the Recording Components16              |
| Digital Video Recorder 16                          |
| Video Cassette Recorder ······ 17                  |
| CD Recorder / MD Recorder / Tape Deck 17           |
| Connections to Other Devices                       |
| Components Equipped with a DENON LINK connector 18 |
| Video Camera / Game Console ······18               |
| Component with Multi-channel Output connectors     |
| External Power Amplifier 19                        |
| USB Port19                                         |
| Network Audio20                                    |
| Multi Zone ————————————————————————————————————    |
| External Controller22                              |
| Connecting the Power Cord 22                       |
| Once Connections are Completed22                   |
|                                                    |