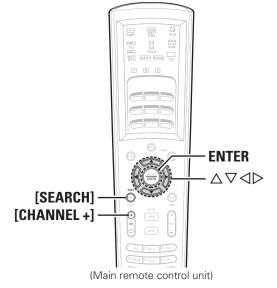

I menu "Manual Setup" - "Option Setup" - "GUI" - "iPod" (@page 39).

## Viewing Still Pictures or Videos on the **iPod**

Photo and video data on the iPod can be viewed on the monitor. (Only for iPod equipped with slideshow or video functions.)

Press and hold [SEARCH] to set the Remote mode. "Remote iPod" is displayed on the AVC-A1HD's display.

lacktriangle Watching the iPod's screen, use  $\Delta \nabla$  to select "Photos" or "Videos".

# **3** Press **ENTER** until the image you want to view is displayed.



- "TV Out" at the iPod's "Slideshow Settings" or "Video Settings" must be set to "On" in order to display the iPod's photo data or videos on the monitor. For details, see the iPod's operating instructions.
- When unable to operate by the remote control unit, use the iPod unit.







(Sub remote control unit)

#### About the button names in these explanations

: Buttons on the main unit

[ ] : Buttons on the remote control unit

#### Button name only:

Buttons on the main unit and remote control unit

## Playing Network Audio, USB **Memory Devices**

This procedure can be used to play Internet radio stations or music or still picture (JPEG) files stored on a computer or USB memory

#### About the Internet radio function

• Internet radio refers to radio broadcasts distributed over the Internet. Internet radio stations from around the world can be tuned in.

The AVC-A1HD is equipped with the following Internet radio functions:

- · Stations can be selected by genre and region.
- · Up to 56 Internet radio stations can be preset.
- · Internet radio stations in MP3 and