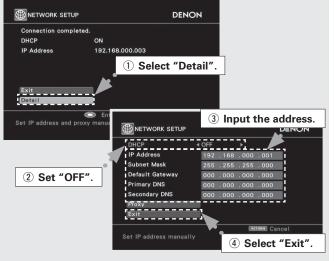

| GUI Menu Operations                               |    |
|---------------------------------------------------|----|
| Example of the Display of the GUI Mark at a Title | 23 |
| Example of Display of Default Values              | 23 |
| Examples of GUI Screen Displays                   | 23 |
| Example: Browse Menu (Top Menu)                   | 23 |
| Example: Menus with Illustrations (Auto Setup)    | 23 |
| Cursor Position Display                           | 23 |
| Operations                                        | 23 |
| GUI Menu Map                                      | 24 |
|                                                   |    |
| Auto Setup                                        |    |
| Preparations                                      | 25 |
| Auto Setup                                        |    |
| 1 Auto Setup ·····                                |    |
| Error Messages                                    |    |
| 2 Option                                          |    |
| 3 Parameter Check                                 |    |
| _                                                 |    |
| Manual Setup                                      |    |
| Speaker Setup                                     | 28 |
| 1 Speaker Configuration                           |    |
| 2 Subwoofer Setup                                 |    |
| 3 Distance                                        |    |
| 4 Channel Level·····                              |    |
| 5 Crossover Frequency                             |    |
| 6 THX Audio Setup                                 |    |
| 7 Surround Speaker ·····                          | 30 |
| HDMI Setup                                        |    |
| 1 Color Space·····                                |    |
| 2 RGB Range ·····                                 | 31 |
| 3 Auto Lip Sync                                   | 31 |
| 4 Audio                                           | 31 |
| 5 Monitor Out ·····                               |    |
| 6 HDMI Control·····                               |    |
| Audio Setup                                       | 32 |
| EXT. IN Setup                                     |    |
| 2 2ch Direct/Stereo ·····                         |    |
| 3 Downmix Option                                  | 32 |
| 4 Auto Surround Mode                              |    |
| 5 Manual EQ ·····                                 | 33 |
| Network Setup                                     | 33 |
| Network Setup                                     |    |
| 2 Other                                           | 36 |
| 3 Network Information                             | 36 |
| Zone Setup                                        | 37 |
| 1 ZONE2                                           | 37 |