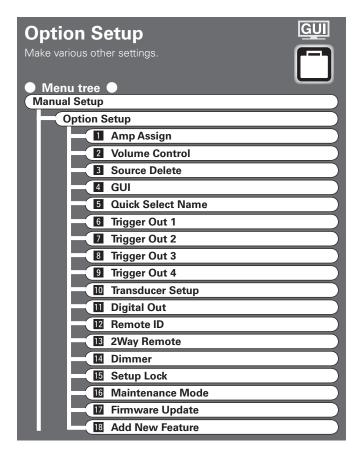

 2 ZONE3
 37

 3 OSD
 37

 Option Setup
 38

 1 Amp Assign
 38

 2 Volume Control
 38

| 3   | Source Delete          |
|-----|------------------------|
| 4   | GUI38, 39              |
| _   | Quick Select Name39    |
|     | Trigger Out 1          |
| 7   | Trigger Out 239        |
|     | Trigger Out 339        |
| 9   | Trigger Out 4 ······39 |
|     | Transducer Setup39     |
| 11  | Digital Out40          |
|     | Remote ID40            |
| 13  | 2Way Remote40          |
|     | Dimmer40               |
| 15  | Setup Lock40           |
| 16  | Maintenance Mode40     |
| 17  | Firmware Update40      |
|     | Add New Feature41      |
| Lan | guage41                |