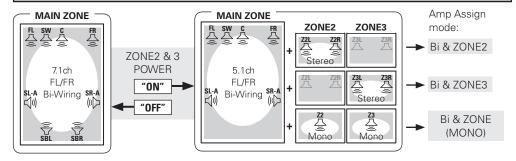

| L    | R               | L                             |
| Bi-A       | mp          | FR  | FL  | С      | SR-A | SL-A | _   | _         | SR-B                   | SL-B | Bi-A            | FL<br>/FR<br>Amp<br>ection    |
| Bi-W       | iring       | FR  | FL  | С      | SR-A | SL-A | SBR | SBL       | SR-B                   | SL-B | Bi-W            | FL<br>/FR<br>/iring<br>ection |

**Setting 5:** With this setting it is possible to switch between the following two playback modes.

#### ● 7.1-channel playback

#### • Multi-zone playback

- 5.1-channel playback + ZONE2 or ZONE3 stereo playback with bi-wiring connections
- 5.1-channel playback + ZONE2 monaural playback + ZONE3 monaural playback with bi-wiring connections

Switching .....ZONE2 ON/OFF button, ZONE3 ON/OFF button



#### □ Speaker connections

| Speaker terminal   | FRO | DNT | CENTER | SUF  | SURR-A |     | SURR.<br>BACK |                            | SURR-B / AMP<br>ASSIGN |                            | ЛР<br>GN-2                 |
|--------------------|-----|-----|--------|------|--------|-----|---------------|----------------------------|------------------------|----------------------------|----------------------------|
|                    | R   | L   |        | R    | L      | R   | L             | R                          | L                      | R                          | L                          |
| Speaker to connect | FR  | FL  | С      | SR-A | SL-A   | SBR | SBL           | FR<br>FL/<br>Bi-W<br>conne | 'iring                 | Z2R<br>Z3R<br>Z3<br>(MONO) | Z2L<br>Z3L<br>Z2<br>(MO