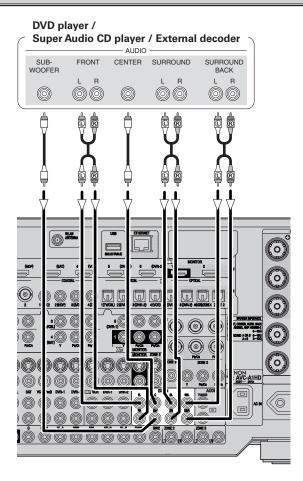

| Connections                                        |
|----------------------------------------------------|
| Preparations 8                                     |
| Cables Used for Connections8                       |
| Video Conversion Function9                         |
| Speaker Installation10                             |
| Speaker Layout                                     |
| Speaker Connections10, 11                          |
| Connecting Equipment with HDMI connectors12        |
| Connecting the Monitor 13                          |
| Connecting the Playback Components13               |
| DVD Player13                                       |
| Record Player14                                    |
| CD Player14                                        |
| iPod <sup>®</sup> 14                               |
| TV/CABLE Tuner15                                   |
| Satellite Receiver15                               |
| Connecting the Recording Components16              |
| Digital Video Recorder 16                          |
| Video Cassette Recorder ······ 17                  |
| CD Recorder / MD Recorder / Tape Deck 17           |
| Connections to Other Devices                       |
| Components Equipped with a DENON LINK connector 18 |
| Video Camera / Game Console ······18               |
| Component with Multi-channel Output connectors     |
| External Power Amplifier 19                        |
| USB Port19                                         |
| Network Audio20                                    |
| Multi Zone ————————————————————————————————————    |
| External Controller22                              |
| Connecting the Power Cord 22                       |
| Once Connections are Completed22                   |
|                                                    |