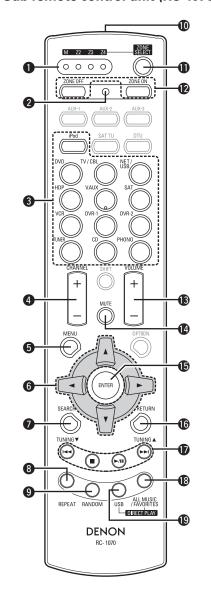

## Contents

| Getting Started                            |          |
|--------------------------------------------|----------|
| Accessories                                | 3        |
| Cautions on Handling                       | 3        |
| Cautions on Installation                   | 3        |
| About the Remote Control Unit              | 3        |
| Inserting the Batteries                    |          |
| Operating Range of the Remote Control Unit |          |
| Part Names and Functions                   | ∠        |
| Front Panel ·····                          | 4, 5     |
| Display                                    | <u>5</u> |
| Rear Panel                                 | F        |
| Remote Control Unit                        |          |
|                                            |          |