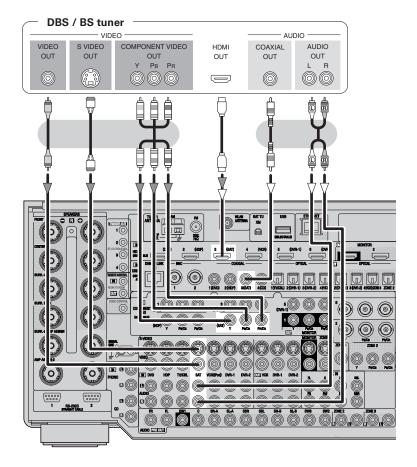

| Connections                                        |
|----------------------------------------------------|
| Preparations 8                                     |
| Cables Used for Connections8                       |
| Video Conversion Function9                         |
| Speaker Installation10                             |
| Speaker Layout                                     |
| Speaker Connections10, 11                          |
| Connecting Equipment with HDMI connectors12        |
| Connecting the Monitor 13                          |
| Connecting the Playback Components13               |
| DVD Player13                                       |
| Record Player14                                    |
| CD Player14                                        |
| iPod <sup>®</sup> 14                               |
| TV/CABLE Tuner15                                   |
| Satellite Receiver15                               |
| Connecting the Recording Components16              |
| Digital Video Recorder 16                          |
| Video Cassette Recorder ······ 17                  |
| CD Recorder / MD Recorder / Tape Deck 17           |
| Connections to Other Devices                       |
| Components Equipped with a DENON LINK connector 18 |
| Video Camera / Game Console ······18               |
| Component with Multi-channel Output connectors     |
| External Power Amplifier 19                        |
| USB Port19                                         |
| Network Audio20                                    |
| Multi Zone ————————————————————————————————————    |
| External Controller22                              |
| Connecting the Power Cord 22                       |
| Once Connections are Completed22                   |
|                                                    |