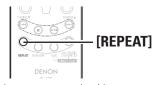

| Source Select                                |  |  |
|----------------------------------------------|--|--|
| Input Source Selection 42                    |  |  |
| Settings Related to Playing Input Sources 42 |  |  |
| 1 Play43                                     |  |  |
| 2 Playback Mode (iPod)43                     |  |  |
| <b>3</b> Assign                              |  |  |
| 4 Video                                      |  |  |
| 5 Input Mode45                               |  |  |
| 6 Rename45                                   |  |  |
| <b>7</b> Source Level45                      |  |  |
| 8 Playback Mode45                            |  |  |
| 9 Still Picture 45                           |  |  |