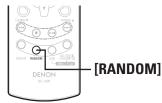

menu "Manual Setup" - "Option Setup" - "GUI" - "iPod" (@page 39).

## Viewing Still Pictures or Videos on the **iPod**

Photo and video data on the iPod can be viewed on the monitor. (Only for iPod equipped with slideshow or video functions.)

Press and hold [SEARCH] to set the Remote mode. "Remote iPod" is displayed on the AVC-A1HD's display.

lacktriangle Watching the iPod's screen, use  $\Delta \nabla$  to select "Photos" or "Videos".

# **3** Press **ENTER** until the image you want to view is displayed.



- "TV Out" at the iPod's "Slideshow Settings" or "Video Settings" must be set to "On" in order to display the iPod's photo data or videos on the monitor. For details, see the iPod's operating instructions.
- When unable to operate by the remote control unit, use the iPod unit.







(Sub remote control unit)

#### About the button names in these explanations

: Buttons on the main unit

[ ] : Buttons on the remote control unit

#### Button name only:

Buttons on the main unit and remote control unit

## Playing Network Audio, USB **Memory Devices**

This procedure can be used to play Internet radio stations or music or still picture (JPEG) files stored on a computer or USB memory

#### About the Internet radio function

• Internet radio refers to radio broadcasts distributed over the Internet. Internet radio stations from around the world can be tuned in.

The AVC-A1HD is equipped with the following Internet radio functions:

- · Stations can be selected by genre and region.
- · Up to 56 Internet radio stations can be preset.
- · Internet radio stations in MP3 and W