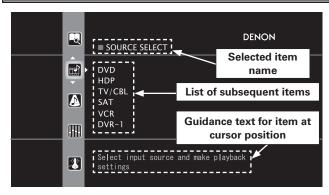

| GUI Menu Operations                               |    |
|---------------------------------------------------|----|
| Example of the Display of the GUI Mark at a Title | 23 |
| Example of Display of Default Values              | 23 |
| Examples of GUI Screen Displays                   | 23 |
| Example: Browse Menu (Top Menu)                   | 23 |
| Example: Menus with Illustrations (Auto Setup)    | 23 |
| Cursor Position Display                           | 23 |
| Operations                                        | 23 |
| GUI Menu Map                                      | 24 |
|                                                   |    |
| Auto Setup                                        |    |
| Preparations                                      | 25 |
| Auto Setup                                        |    |
| 1 Auto Setup ·····                                |    |
| Error Messages                                    |    |
| 2 Option                                          |    |
| 3 Parameter Check                                 |    |
| _                                                 |    |
| Manual Setup                                      |    |
| Speaker Setup                                     | 28 |
| 1 Speaker Configuration                           |    |
| 2 Subwoofer Setup                                 |    |
| 3 Distance                                        |    |
| 4 Channel Level·····                              |    |
| 5 Crossover Frequency                             |    |
| 6 THX Audio Setup                                 |    |
| 7 Surround Speaker ·····                          | 30 |
| HDMI Setup                                        |    |
| 1 Color Space·····                                |    |
| 2 RGB Range ·····                                 | 31 |
| 3 Auto Lip Sync                                   | 31 |
| 4 Audio                                           | 31 |
| 5 Monitor Out ·····                               |    |
| 6 HDMI Control·····                               |    |
| Audio Setup                                       | 32 |
| EXT. IN Setup                                     |    |
| 2 2ch Direct/Stereo ·····                         |    |
| 3 Downmix Option                                  | 32 |
| 4 Auto Surround Mode                              |    |
| 5 Manual EQ ·····                                 | 33 |
| Network Setup                                     | 33 |
| Network Setup                                     |    |
| 2 Other                                           | 36 |
| 3 Network Information                             | 36 |
| Zone Setup                                        | 37 |
| 1 ZONE2                                           | 37 |