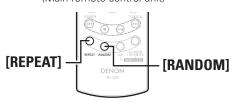

| Source Select                                |  |  |
|----------------------------------------------|--|--|
| Input Source Selection 42                    |  |  |
| Settings Related to Playing Input Sources 42 |  |  |
| 1 Play43                                     |  |  |
| 2 Playback Mode (iPod)43                     |  |  |
| <b>3</b> Assign                              |  |  |
| 4 Video                                      |  |  |
| 5 Input Mode45                               |  |  |
| 6 Rename45                                   |  |  |
| <b>7</b> Source Level45                      |  |  |
| 8 Playback Mode45                            |  |  |
| 9 Still Picture 45                           |  |  |