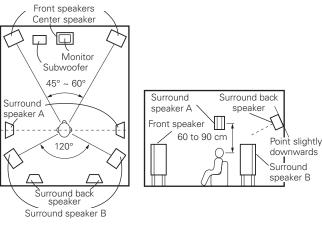

| Connections                                        |
|----------------------------------------------------|
| Preparations 8                                     |
| Cables Used for Connections8                       |
| Video Conversion Function9                         |
| Speaker Installation10                             |
| Speaker Layout                                     |
| Speaker Connections10, 11                          |
| Connecting Equipment with HDMI connectors12        |
| Connecting the Monitor 13                          |
| Connecting the Playback Components13               |
| DVD Player13                                       |
| Record Player14                                    |
| CD Player14                                        |
| iPod <sup>®</sup> 14                               |
| TV/CABLE Tuner15                                   |
| Satellite Receiver15                               |
| Connecting the Recording Components16              |
| Digital Video Recorder 16                          |
| Video Cassette Recorder ······ 17                  |
| CD Recorder / MD Recorder / Tape Deck 17           |
| Connections to Other Devices                       |
| Components Equipped with a DENON LINK connector 18 |
| Video Camera / Game Console ······18               |
| Component with Multi-channel Output connectors     |
| External Power Amplifier 19                        |
| USB Port19                                         |
| Network Audio20                                    |
| Multi Zone ————————————————————————————————————    |
| External Controller22                              |
| Connecting the Power Cord 22                       |
| Once Connections are Completed22                   |
|                                                    |