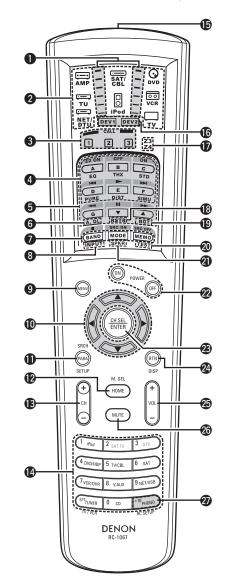

## Contents

| Getting Started                            |          |
|--------------------------------------------|----------|
| Accessories                                | 3        |
| Cautions on Handling                       | 3        |
| Cautions on Installation                   | 3        |
| About the Remote Control Unit              | 3        |
| Inserting the Batteries                    |          |
| Operating Range of the Remote Control Unit |          |
| Part Names and Functions                   | ∠        |
| Front Panel ·····                          | 4, 5     |
| Display                                    | <u>5</u> |
| Rear Panel                                 | F        |
| Remote Control Unit                        |          |
|                                            |          |