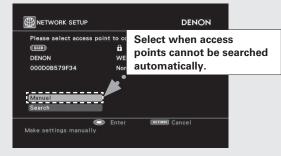

| GUI Menu Operations                               |    |
|---------------------------------------------------|----|
| Example of the Display of the GUI Mark at a Title | 23 |
| Example of Display of Default Values              | 23 |
| Examples of GUI Screen Displays                   | 23 |
| Example: Browse Menu (Top Menu)                   | 23 |
| Example: Menus with Illustrations (Auto Setup)    | 23 |
| Cursor Position Display                           | 23 |
| Operations                                        | 23 |
| GUI Menu Map                                      | 24 |
|                                                   |    |
| Auto Setup                                        |    |
| Preparations                                      | 25 |
| Auto Setup                                        |    |
| 1 Auto Setup ·····                                |    |
| Error Messages                                    |    |
| 2 Option                                          |    |
| 3 Parameter Check                                 |    |
| _                                                 |    |
| Manual Setup                                      |    |
| Speaker Setup                                     | 28 |
| 1 Speaker Configuration                           |    |
| 2 Subwoofer Setup                                 |    |
| 3 Distance                                        |    |
| 4 Channel Level·····                              |    |
| 5 Crossover Frequency                             |    |
| 6 THX Audio Setup                                 |    |
| 7 Surround Speaker ·····                          | 30 |
| HDMI Setup                                        |    |
| 1 Color Space·····                                |    |
| 2 RGB Range ·····                                 | 31 |
| 3 Auto Lip Sync                                   | 31 |
| 4 Audio                                           | 31 |
| 5 Monitor Out ·····                               |    |
| 6 HDMI Control·····                               |    |
| Audio Setup                                       | 32 |
| EXT. IN Setup                                     |    |
| 2 2ch Direct/Stereo ·····                         |    |
| 3 Downmix Option                                  | 32 |
| 4 Auto Surround Mode                              |    |
| 5 Manual EQ ·····                                 | 33 |
| Network Setup                                     | 33 |
| Network Setup                                     |    |
| 2 Other                                           | 36 |
| 3 Network Information                             | 36 |
| Zone Setup                                        | 37 |
| 1 ZONE2                                           | 37 |