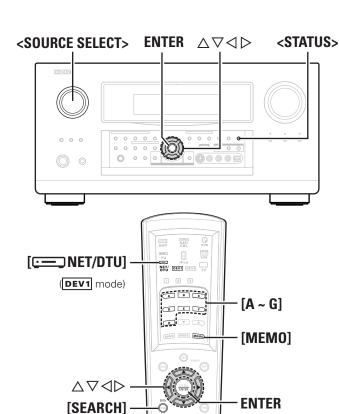

| Source Select                                |  |  |
|----------------------------------------------|--|--|
| Input Source Selection 42                    |  |  |
| Settings Related to Playing Input Sources 42 |  |  |
| 1 Play43                                     |  |  |
| 2 Playback Mode (iPod)43                     |  |  |
| <b>3</b> Assign                              |  |  |
| 4 Video                                      |  |  |
| 5 Input Mode45                               |  |  |
| 6 Rename45                                   |  |  |
| <b>7</b> Source Level45                      |  |  |
| 8 Playback Mode45                            |  |  |
| 9 Still Picture 45                           |  |  |