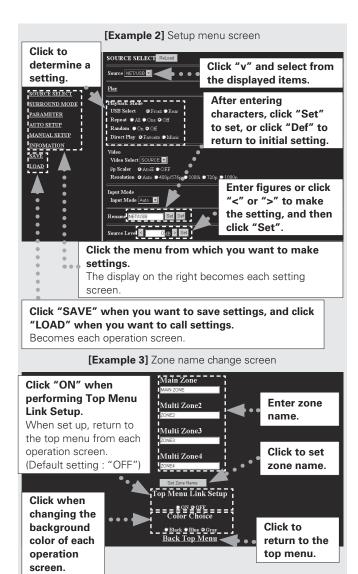

).



Enter the AVC-A1HD IP address in Internet Explorer's address box.

For example, if the IP address of AVC-A1HD is "192.168.000.003", enter "http://192.168.0.3".



**4** When the top menu is displayed, click on the menu you want to operate.



**5** Operate.

[Example 1] Main zone control screen



#### Click to add a setting to the "Favorites" in your browser. (\*3)

- \*1 : Normally, there is a change to the latest information each time you operate. When operated from the main unit, click because the screen is not updated.
- \*2 : Displayed when setting "Top Menu Link Setup" to "ON" in [Fxample 3]
- \*3 : To avoid mistakenly performing menu operations of a zone you are not operating, we recommend that you register the setting contents for each zone under Favorites in your browser.





#### NOTE

You cannot change setup menu operations and zone name on the PDA menu screen.

#### [Example 5] Net Audio operating screen



#### NOTE

- To perform web control, you must connect a web control device such as a PC to the same network as the AVC-A1HD.
- With web control, some network settings, etc., cannot be set.
- When updating firmware, settings made by the web controller may be reset.



#### About the button names in these explanations

- : Buttons on the main unit
- [ ] : Buttons on the remote control unit

#### Button name only:

Buttons on the main unit and remote control unit

## **Other Operations and Functions**

## Other Operations

## **Playing Super Audio CD**

Assign "DENON LINK" with the "Digital" setting or assign "HDMI" with the "HDMI" setting ( page 43).

*