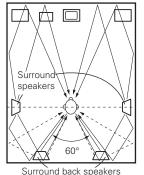

how you want to use them.

# [1] For THX surround EX systems (Using surround back speakers)

#### 1) When mainly playing movies

Recommended when your surround speakers are single or 2-way speakers.



[As seen from above]

[As seen from the side]

Surround back

speaker

Point slightly downwards

#### 2 Setting for primarily watching movies using diffusion type speakers for the surround speakers

For the greatest sense of surround sound envelopment, diffuse radiation speakers such as bipolar (THX) types, or dipolar types. provide a wider dispersion than is possible to obtain from a direct radiating speaker (monopolar). Place these speakers at either side of the prime listening position, mounted above ear level.

#### Path of the surround sound from the speakers to the listening position





[As seen from above]

[As seen from the side]

#### 3 When playing movies and music

To activate the appropriate speakers for movies and music, we suggest that during setup, choose Dolby Digital/DTS with THX and Surround Speakers A (the bipolar or dipolar speakers mounted at the sides of the listening position).

Choose Dolby Digital/DTS without THX and Surround Speakers B (the direct radiating speakers mounted at the rear corners of the listening room). Then, by simply activating the THX function (used during movie playback, the Surround A speakers are automatically activated. For multi-channel music listening (Dolby Digital or DTS music programs), turn off the THX enhancements by touching the THX button on the remote control, and the Surround B speakers will be automatically activate