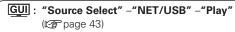

| Source Select                                |  |  |
|----------------------------------------------|--|--|
| Input Source Selection 42                    |  |  |
| Settings Related to Playing Input Sources 42 |  |  |
| 1 Play43                                     |  |  |
| 2 Playback Mode (iPod)43                     |  |  |
| <b>3</b> Assign                              |  |  |
| 4 Video                                      |  |  |
| 5 Input Mode45                               |  |  |
| 6 Rename45                                   |  |  |
| <b>7</b> Source Level45                      |  |  |
| 8 Playback Mode45                            |  |  |
| 9 Still Picture 45                           |  |  |