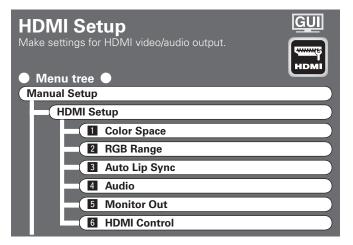

| GUI Menu Operations                               |    |
|---------------------------------------------------|----|
| Example of the Display of the GUI Mark at a Title | 23 |
| Example of Display of Default Values              | 23 |
| Examples of GUI Screen Displays                   | 23 |
| Example: Browse Menu (Top Menu)                   | 23 |
| Example: Menus with Illustrations (Auto Setup)    | 23 |
| Cursor Position Display                           | 23 |
| Operations                                        | 23 |
| GUI Menu Map                                      | 24 |
|                                                   |    |
| Auto Setup                                        |    |
| Preparations                                      | 25 |
| Auto Setup                                        |    |
| 1 Auto Setup ·····                                |    |
| Error Messages                                    |    |
| 2 Option                                          |    |
| 3 Parameter Check                                 |    |
| _                                                 |    |
| Manual Setup                                      |    |
| Speaker Setup                                     | 28 |
| 1 Speaker Configuration                           |    |
| 2 Subwoofer Setup                                 |    |
| 3 Distance                                        |    |
| 4 Channel Level·····                              |    |
| 5 Crossover Frequency                             |    |
| 6 THX Audio Setup                                 |    |
| 7 Surround Speaker ·····                          | 30 |
| HDMI Setup                                        |    |
| 1 Color Space·····                                |    |
| 2 RGB Range ·····                                 | 31 |
| 3 Auto Lip Sync                                   | 31 |
| 4 Audio                                           | 31 |
| 5 Monitor Out ·····                               |    |
| 6 HDMI Control·····                               |    |
| Audio Setup                                       | 32 |
| EXT. IN Setup                                     |    |
| 2 2ch Direct/Stereo ·····                         |    |
| 3 Downmix Option                                  | 32 |
| 4 Auto Surround Mode                              |    |
| 5 Manual EQ ·····                                 | 33 |
| Network Setup                                     | 33 |
| Network Setup                                     |    |
| 2 Other                                           | 36 |
| 3 Network Information                             | 36 |
| Zone Setup                                        | 37 |
| 1 ZONE2                                           | 37 |