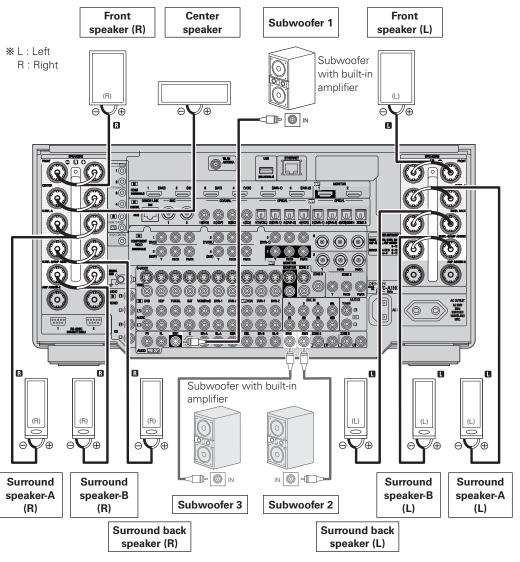

| Connections                                        |
|----------------------------------------------------|
| Preparations 8                                     |
| Cables Used for Connections8                       |
| Video Conversion Function9                         |
| Speaker Installation10                             |
| Speaker Layout                                     |
| Speaker Connections10, 11                          |
| Connecting Equipment with HDMI connectors12        |
| Connecting the Monitor 13                          |
| Connecting the Playback Components13               |
| DVD Player13                                       |
| Record Player14                                    |
| CD Player14                                        |
| iPod <sup>®</sup> 14                               |
| TV/CABLE Tuner15                                   |
| Satellite Receiver15                               |
| Connecting the Recording Components16              |
| Digital Video Recorder 16                          |
| Video Cassette Recorder ······ 17                  |
| CD Recorder / MD Recorder / Tape Deck 17           |
| Connections to Other Devices                       |
| Components Equipped with a DENON LINK connector 18 |
| Video Camera / Game Console ······18               |
| Component with Multi-channel Output connectors     |
| External Power Amplifier 19                        |
| USB Port19                                         |
| Network Audio20                                    |
| Multi Zone ————————————————————————————————————    |
| External Controller22                              |
| Connecting the Power Cord 22                       |
| Once Connections are Completed22                   |
|                                                    |