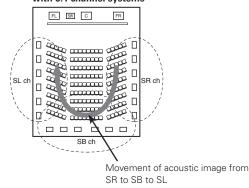

**About Speaker Installation**

#### **Surround back speakers**

The THX Surround EX format adds new "Surround Back" (SB) channels to the conventional 5.1 channel system. This makes it easy to achieve sound positioned directly behind the listener, something that was previously difficult with sources designed for conventional multi surround speakers. In addition, the acoustic image extending between the sides and the rear is narrowed, thus greatly improving the expression of the surround signals for sounds moving from the sides to the back and from the front to the point directly behind the listening position.

# Change of positioning and acoustic image with 5.1-channel systems



Movement of acoustic image from SR to SL

# Change of positioning and acoustic image with 6.1-channel systems



In addition to sources recorded in 6.1-channels, the surround effect of conventional 2- to 5.1-channel sources can also be enhanced.

Speaker(s) for one or two channels are required in order to achieve a THX Surround EX system with the AVC-A1HD. Adding these, however, allows you to achieve stronger surround effects not only with sources recorded in THX Surround EX, but also with conventional 2- to 5.1 channel sources. The WIDE SCREEN mode is a mode for achieving surround sound with up to 7.1 channels using surround back speakers, for sources recorded in conventional Dolby Surround as well as Dolby Digital 5.1 channel and DTS Surround 5.1 channel sources. Furthermore, all the DENON original surround modes (\*\*Page 47 "DSP Simulation Playback") are compatible with 7.1 channel playback, so