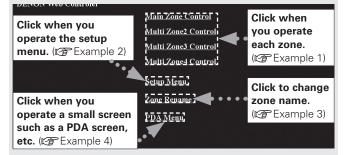

ecommend using the AC adapter.
- It is not possible to connect and use a computer via the AVC-A1HD's USB port using a USB cable.
- The AVC-A1HD is not compatible with the iPod shuffle.

# Operating the AVC-A1HD Using a Browser (Web control)

This function lets you operate the AVC-A1HD using Internet Explorer.

- **1** Switch "OFF" the "Power Saving" setting under "Manual Setup" "Network Setup" "Other" on the GUI menu (© page 36).
- 2 Check the AVC-A1HD's IP address with "Manual Setup" "Network Setup" "Network Information" on the GUI menu (Prage 36).



Enter the AVC-A1HD IP address in Internet Explorer's address box.

For example, if the IP address of AVC-A1HD is "192.168.000.003", enter "http://192.168.0.3".



**4** When the top menu is displayed, click on the menu you want to operate.



**5** Operate.

[Example 1] Main zone control screen



#### Click to add a setting to the "Favorites" in your browser. (\*3)

- \*1 : Normally, there is a change to the latest information each time you operate. When operated from the main unit, click because the screen is not updated.
- \*2 : Displayed when setting "Top Menu Link Setup" to "ON" in [Fxample 3]
- \*3 : To avoid mistakenly performing menu operations of a zone you are not operating, we recommend that you register the setting contents for each zone under Favorites in your browser.





#### NOTE

You cannot change setup menu operations and zone name on the PDA menu screen.

#### [Example 5] Net Audio operating screen



#### NOTE

- To perform web control, you must connect a web control device such as a PC to the same networ