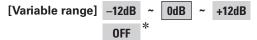

kers so that the distance to the listening position is the same for both the left and right speakers.

It is also recommended that the deviations of the distance from the listening position to L and R channel speakers (front left (FL) and front right (FR), surround left (SL) and surround right (SR), surround back left (SBL) and surround back right (SBR)) is less than 60 cm (2 ft).

## NOTE

Set the distance between the listening position and the various speakers to no more than 6.00 meters (20 ft).

## **4** Channel Level

Adjust channel levels to obtain equal volume from all speakers.

### Mode

Select test tone playback method.

[Selectable items] Auto Manual

### Surround

Select surround speaker from which test tone is output.

[Selectable items] A B A+B

### Start

Output test tone.



### **Default**

Resets the settings to the default values.

## E.

## Operating from the main remote control unit

Adjusting with the main remote control unit using the test tones is only possible in the "Auto" mode and only effective in the STANDARD (Dolby/DTS Surround) and HOME THX CINEMA modes. The adjusted levels for the different modes are automatically stored in the memory.

## [Adjusting using test tones]

- ① Press the **TEST** button.

  Test tones are output from the various speakers.
- ② Use the ▷ button to adjust so that the volume is equal for all speakers.
- ③ When the adjustments are completed, press the **TEST** button again.



- The level of each channel should be adjusted to 75 dB (Cweighted, slow meter mode) on a sound level meter at the listening position. If a soun