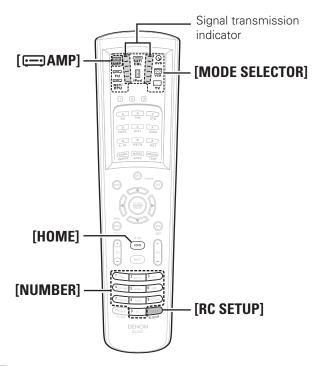

## Contents

| Getting Started                            |          |
|--------------------------------------------|----------|
| Accessories                                | 3        |
| Cautions on Handling                       | 3        |
| Cautions on Installation                   | 3        |
| About the Remote Control Unit              | 3        |
| Inserting the Batteries                    |          |
| Operating Range of the Remote Control Unit |          |
| Part Names and Functions                   | ∠        |
| Front Panel ·····                          | 4, 5     |
| Display                                    | <u>5</u> |
| Rear Panel                                 | F        |
| Remote Control Unit                        |          |
|                                            |          |