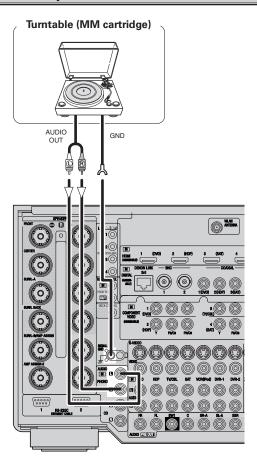

| Connections                                        |
|----------------------------------------------------|
| Preparations 8                                     |
| Cables Used for Connections8                       |
| Video Conversion Function9                         |
| Speaker Installation10                             |
| Speaker Layout                                     |
| Speaker Connections10, 11                          |
| Connecting Equipment with HDMI connectors12        |
| Connecting the Monitor 13                          |
| Connecting the Playback Components13               |
| DVD Player13                                       |
| Record Player14                                    |
| CD Player14                                        |
| iPod <sup>®</sup> 14                               |
| TV/CABLE Tuner15                                   |
| Satellite Receiver15                               |
| Connecting the Recording Components16              |
| Digital Video Recorder 16                          |
| Video Cassette Recorder ······ 17                  |
| CD Recorder / MD Recorder / Tape Deck 17           |
| Connections to Other Devices                       |
| Components Equipped with a DENON LINK connector 18 |
| Video Camera / Game Console ······18               |
| Component with Multi-channel Output connectors     |
| External Power Amplifier 19                        |
| USB Port19                                         |
| Network Audio20                                    |
| Multi Zone ————————————————————————————————————    |
| External Controller22                              |
| Connecting the Power Cord 22                       |
| Once Connections are Completed22                   |
|                                                    |