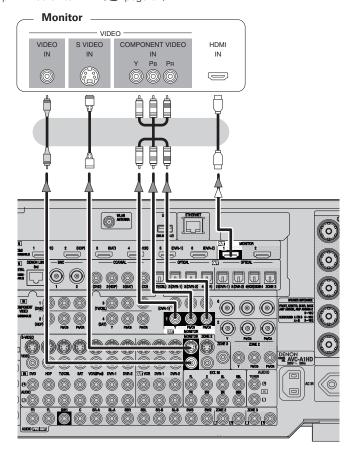

| Connections                                        |
|----------------------------------------------------|
| Preparations 8                                     |
| Cables Used for Connections8                       |
| Video Conversion Function9                         |
| Speaker Installation10                             |
| Speaker Layout                                     |
| Speaker Connections10, 11                          |
| Connecting Equipment with HDMI connectors12        |
| Connecting the Monitor 13                          |
| Connecting the Playback Components13               |
| DVD Player13                                       |
| Record Player14                                    |
| CD Player14                                        |
| iPod <sup>®</sup> 14                               |
| TV/CABLE Tuner15                                   |
| Satellite Receiver15                               |
| Connecting the Recording Components16              |
| Digital Video Recorder 16                          |
| Video Cassette Recorder ······ 17                  |
| CD Recorder / MD Recorder / Tape Deck 17           |
| Connections to Other Devices                       |
| Components Equipped with a DENON LINK connector 18 |
| Video Camera / Game Console ······18               |
| Component with Multi-channel Output connectors     |
| External Power Amplifier 19                        |
| USB Port19                                         |
| Network Audio20                                    |
| Multi Zone ————————————————————————————————————    |
| External Controller22                              |
| Connecting the Power Cord 22                       |
| Once Connections are Completed22                   |
|                                                    |