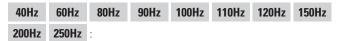

y ear is difficult, use a well known music selection and adjust for natural balance.
- When the GUI menu "Speaker Configuration" "Surround Back" setting (@ page 28) is set to "1spkr", the surround back speaker display is set to "Surround Back".
- Speakers set to "None" in the "Speaker Configuration" settings are not displayed.
- When using surround speakers, be sure to adjust the volume of the different speakers.
- When "Channel Level" is adjusted, the adjusted values are set for all the surround modes. To adjust the channel level separately for the different surround modes, use the operation see page 65.

## **5** Crossover Frequency

Select crossover frequency from which subwoofer handles low range signal.

## [Selectable items]

## FIXED-THX-

Setup when using a THX-certified speaker.



Only the portion of the bass sound of the various speakers output from the subwoofer that has a frequency below the frequency set here is output.

Set this according to the low frequency reproduction capabilities of the speakers you are using.

## **Advanced** :

Specify crossover frequency for each speaker.



- Please set all THX Certified speakers, set the "Speaker Configuration" for all speakers to "Small". We recommend using with the crossover frequency set to "FIXED-THX-", but depending on the speaker, setting it to a different frequency may improve frequency response near the crossover frequency.
- The "Crossover Frequency" can be set when there are speakers that have been set to "Small" at GUI menu "Speaker Configuration" or when "Subwoofer" is set to "Yes" (图 page 28).
- At the