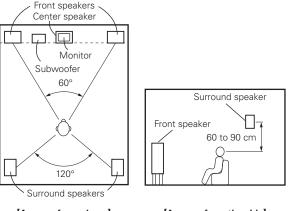

| Connections                                        |
|----------------------------------------------------|
| Preparations 8                                     |
| Cables Used for Connections8                       |
| Video Conversion Function9                         |
| Speaker Installation10                             |
| Speaker Layout                                     |
| Speaker Connections10, 11                          |
| Connecting Equipment with HDMI connectors12        |
| Connecting the Monitor 13                          |
| Connecting the Playback Components13               |
| DVD Player13                                       |
| Record Player14                                    |
| CD Player14                                        |
| iPod <sup>®</sup> 14                               |
| TV/CABLE Tuner15                                   |
| Satellite Receiver15                               |
| Connecting the Recording Components16              |
| Digital Video Recorder 16                          |
| Video Cassette Recorder ······ 17                  |
| CD Recorder / MD Recorder / Tape Deck 17           |
| Connections to Other Devices                       |
| Components Equipped with a DENON LINK connector 18 |
| Video Camera / Game Console ······18               |
| Component with Multi-channel Output connectors     |
| External Power Amplifier 19                        |
| USB Port19                                         |
| Network Audio20                                    |
| Multi Zone ————————————————————————————————————    |
| External Controller22                              |
| Connecting the Power Cord 22                       |
| Once Connections are Completed22                   |
|                                                    |