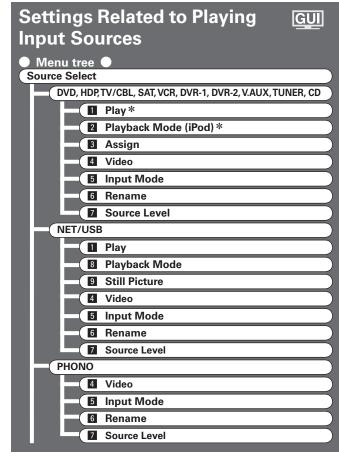

| Source Select                                |  |  |
|----------------------------------------------|--|--|
| Input Source Selection 42                    |  |  |
| Settings Related to Playing Input Sources 42 |  |  |
| 1 Play43                                     |  |  |
| 2 Playback Mode (iPod)43                     |  |  |
| <b>3</b> Assign                              |  |  |
| 4 Video                                      |  |  |
| 5 Input Mode45                               |  |  |
| 6 Rename45                                   |  |  |
| <b>7</b> Source Level45                      |  |  |
| 8 Playback Mode45                            |  |  |
| 9 Still Picture 45                           |  |  |