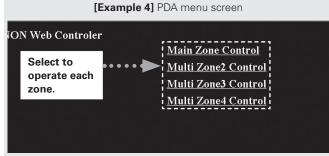

## Graphical User Interface

Use this manual in combination with the operating guide displayed on the GUI screen.

GUI Menu Operation (@page 23)
GUI Menu Map (@page 24)
Language (@page 41)
Remote Control Unit Operations (@page 67)