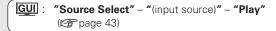

| Source Select                                |  |  |
|----------------------------------------------|--|--|
| Input Source Selection 42                    |  |  |
| Settings Related to Playing Input Sources 42 |  |  |
| 1 Play43                                     |  |  |
| 2 Playback Mode (iPod)43                     |  |  |
| <b>3</b> Assign                              |  |  |
| 4 Video                                      |  |  |
| 5 Input Mode45                               |  |  |
| 6 Rename45                                   |  |  |
| <b>7</b> Source Level45                      |  |  |
| 8 Playback Mode45                            |  |  |
| 9 Still Picture 45                           |  |  |