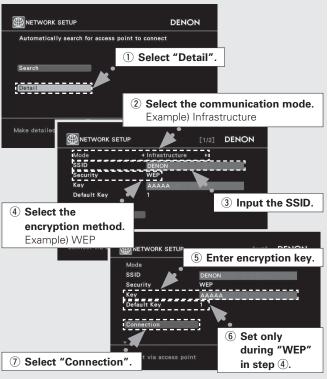

| GUI Menu Operations                               |    |
|---------------------------------------------------|----|
| Example of the Display of the GUI Mark at a Title | 23 |
| Example of Display of Default Values              | 23 |
| Examples of GUI Screen Displays                   | 23 |
| Example: Browse Menu (Top Menu)                   | 23 |
| Example: Menus with Illustrations (Auto Setup)    | 23 |
| Cursor Position Display                           | 23 |
| Operations                                        | 23 |
| GUI Menu Map                                      | 24 |
|                                                   |    |
| Auto Setup                                        |    |
| Preparations                                      | 25 |
| Auto Setup                                        |    |
| 1 Auto Setup ·····                                |    |
| Error Messages                                    |    |
| 2 Option                                          |    |
| 3 Parameter Check                                 |    |
| _                                                 |    |
| Manual Setup                                      |    |
| Speaker Setup                                     | 28 |
| 1 Speaker Configuration                           |    |
| 2 Subwoofer Setup                                 |    |
| 3 Distance                                        |    |
| 4 Channel Level·····                              |    |
| 5 Crossover Frequency                             |    |
| 6 THX Audio Setup                                 |    |
| 7 Surround Speaker ·····                          | 30 |
| HDMI Setup                                        |    |
| 1 Color Space·····                                |    |
| 2 RGB Range ·····                                 | 31 |
| 3 Auto Lip Sync                                   | 31 |
| 4 Audio                                           | 31 |
| 5 Monitor Out ·····                               |    |
| 6 HDMI Control·····                               |    |
| Audio Setup                                       | 32 |
| EXT. IN Setup                                     |    |
| 2 2ch Direct/Stereo ·····                         |    |
| 3 Downmix Option                                  | 32 |
| 4 Auto Surround Mode                              |    |
| 5 Manual EQ ·····                                 | 33 |
| Network Setup                                     | 33 |
| Network Setup                                     |    |
| 2 Other                                           | 36 |
| 3 Network Information                             | 36 |
| Zone Setup                                        | 37 |
| 1 ZONE2                                           | 37 |