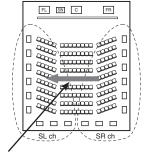

e being input, noise may be output from the ZONE2 and ZONE3 audio output connectors.

# **Other Information**

# **About Speaker Installation**

#### **Surround back speakers**

The THX Surround EX format adds new "Surround Back" (SB) channels to the conventional 5.1 channel system. This makes it easy to achieve sound positioned directly behind the listener, something that was previously difficult with sources designed for conventional multi surround speakers. In addition, the acoustic image extending between the sides and the rear is narrowed, thus greatly improving the expression of the surround signals for sounds moving from the sides to the back and from the front to the point directly behind the listening position.

# Change of positioning and acoustic image with 5.1-channel systems



Movement of acoustic image from SR to SL

# Change of positioning and acoustic image with 6.1-channel systems



In addition to sources recorded in 6.1-channels, the surround effect of conventional 2- to 5.1-channel sources can also be enhanced.

Speaker(s) for one or two channels are required in order to achieve a THX Surround EX system with the AVC-A1HD. Adding these, however, allows you to achieve stronger surround effects not only with sources recorded in THX Surround EX, but also with conventional 2- to 5.1 channel sources. The WIDE SCREEN mode is a mode for achieving surround sound with up to 7.1 channels using surround back speakers, for sources recorded in conventional Dolby Surround as well as Dolby Digital 5.1 channel and DTS Surround 5.1 channel sources. Furthermore, all the D