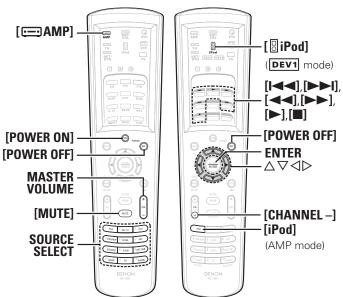

## Contents

| Getting Started                            |          |
|--------------------------------------------|----------|
| Accessories                                | 3        |
| Cautions on Handling                       | 3        |
| Cautions on Installation                   | 3        |
| About the Remote Control Unit              | 3        |
| Inserting the Batteries                    |          |
| Operating Range of the Remote Control Unit |          |
| Part Names and Functions                   | ∠        |
| Front Panel ·····                          | 4, 5     |
| Display                                    | <u>5</u> |
| Rear Panel                                 | F        |
| Remote Control Unit                        |          |
|                                            |          |