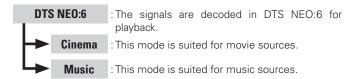

| Source Select                                |  |  |
|----------------------------------------------|--|--|
| Input Source Selection 42                    |  |  |
| Settings Related to Playing Input Sources 42 |  |  |
| 1 Play43                                     |  |  |
| 2 Playback Mode (iPod)43                     |  |  |
| <b>3</b> Assign                              |  |  |
| 4 Video                                      |  |  |
| 5 Input Mode45                               |  |  |
| 6 Rename45                                   |  |  |
| <b>7</b> Source Level45                      |  |  |
| 8 Playback Mode45                            |  |  |
| 9 Still Picture 45                           |  |  |