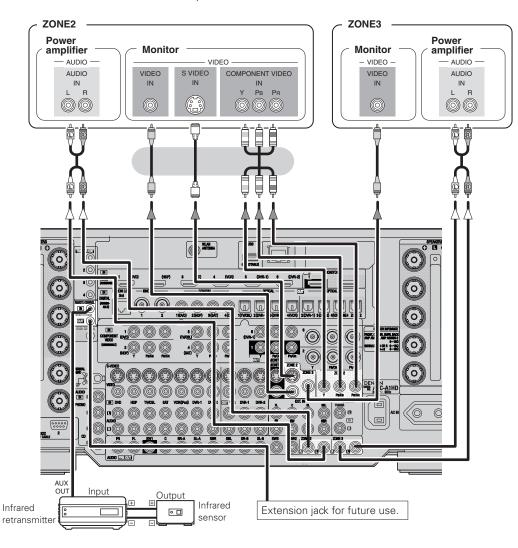

| Connections                                        |
|----------------------------------------------------|
| Preparations 8                                     |
| Cables Used for Connections8                       |
| Video Conversion Function9                         |
| Speaker Installation10                             |
| Speaker Layout                                     |
| Speaker Connections10, 11                          |
| Connecting Equipment with HDMI connectors12        |
| Connecting the Monitor 13                          |
| Connecting the Playback Components13               |
| DVD Player13                                       |
| Record Player14                                    |
| CD Player14                                        |
| iPod <sup>®</sup> 14                               |
| TV/CABLE Tuner15                                   |
| Satellite Receiver15                               |
| Connecting the Recording Components16              |
| Digital Video Recorder 16                          |
| Video Cassette Recorder ······ 17                  |
| CD Recorder / MD Recorder / Tape Deck 17           |
| Connections to Other Devices                       |
| Components Equipped with a DENON LINK connector 18 |
| Video Camera / Game Console ······18               |
| Component with Multi-channel Output connectors     |
| External Power Amplifier 19                        |
| USB Port19                                         |
| Network Audio20                                    |
| Multi Zone ————————————————————————————————————    |
| External Controller22                              |
| Connecting the Power Cord 22                       |
| Once Connections are Completed22                   |
|                                                    |