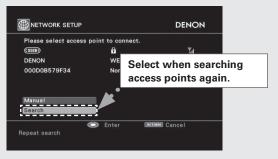

| GUI Menu Operations                               |    |
|---------------------------------------------------|----|
| Example of the Display of the GUI Mark at a Title | 23 |
| Example of Display of Default Values              | 23 |
| Examples of GUI Screen Displays                   | 23 |
| Example: Browse Menu (Top Menu)                   | 23 |
| Example: Menus with Illustrations (Auto Setup)    | 23 |
| Cursor Position Display                           | 23 |
| Operations                                        | 23 |
| GUI Menu Map                                      | 24 |
|                                                   |    |
| Auto Setup                                        |    |
| Preparations                                      | 25 |
| Auto Setup                                        |    |
| 1 Auto Setup ·····                                |    |
| Error Messages                                    |    |
| 2 Option                                          |    |
| 3 Parameter Check                                 |    |
| _                                                 |    |
| Manual Setup                                      |    |
| Speaker Setup                                     | 28 |
| 1 Speaker Configuration                           |    |
| 2 Subwoofer Setup                                 |    |
| 3 Distance                                        |    |
| 4 Channel Level·····                              |    |
| 5 Crossover Frequency                             |    |
| 6 THX Audio Setup                                 |    |
| 7 Surround Speaker ·····                          | 30 |
| HDMI Setup                                        |    |
| 1 Color Space·····                                |    |
| 2 RGB Range ·····                                 | 31 |
| 3 Auto Lip Sync                                   | 31 |
| 4 Audio                                           | 31 |
| 5 Monitor Out ·····                               |    |
| 6 HDMI Control·····                               |    |
| Audio Setup                                       | 32 |
| EXT. IN Setup                                     |    |
| 2 2ch Direct/Stereo ·····                         |    |
| 3 Downmix Option                                  | 32 |
| 4 Auto Surround Mode                              |    |
| 5 Manual EQ ·····                                 | 33 |
| Network Setup                                     | 33 |
| Network Setup                                     |    |
| 2 Other                                           | 36 |
| 3 Network Information                             | 36 |
| Zone Setup                                        | 37 |
| 1 ZONE2                                           | 37 |