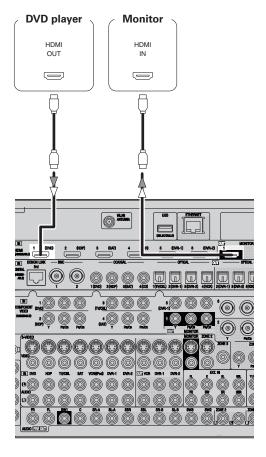

| Connections                                        |
|----------------------------------------------------|
| Preparations 8                                     |
| Cables Used for Connections8                       |
| Video Conversion Function9                         |
| Speaker Installation10                             |
| Speaker Layout                                     |
| Speaker Connections10, 11                          |
| Connecting Equipment with HDMI connectors12        |
| Connecting the Monitor 13                          |
| Connecting the Playback Components13               |
| DVD Player13                                       |
| Record Player14                                    |
| CD Player14                                        |
| iPod <sup>®</sup> 14                               |
| TV/CABLE Tuner15                                   |
| Satellite Receiver15                               |
| Connecting the Recording Components16              |
| Digital Video Recorder 16                          |
| Video Cassette Recorder ······ 17                  |
| CD Recorder / MD Recorder / Tape Deck 17           |
| Connections to Other Devices                       |
| Components Equipped with a DENON LINK connector 18 |
| Video Camera / Game Console ······18               |
| Component with Multi-channel Output connectors     |
| External Power Amplifier 19                        |
| USB Port19                                         |
| Network Audio20                                    |
| Multi Zone ————————————————————————————————————    |
| External Controller22                              |
| Connecting the Power Cord 22                       |
| Once Connections are Completed22                   |
|                                                    |