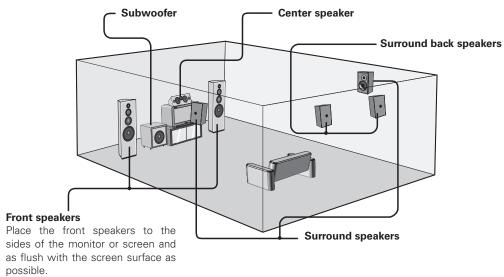

| Connections                                        |
|----------------------------------------------------|
| Preparations 8                                     |
| Cables Used for Connections8                       |
| Video Conversion Function9                         |
| Speaker Installation10                             |
| Speaker Layout                                     |
| Speaker Connections10, 11                          |
| Connecting Equipment with HDMI connectors12        |
| Connecting the Monitor 13                          |
| Connecting the Playback Components13               |
| DVD Player13                                       |
| Record Player14                                    |
| CD Player14                                        |
| iPod <sup>®</sup> 14                               |
| TV/CABLE Tuner15                                   |
| Satellite Receiver15                               |
| Connecting the Recording Components16              |
| Digital Video Recorder 16                          |
| Video Cassette Recorder ······ 17                  |
| CD Recorder / MD Recorder / Tape Deck 17           |
| Connections to Other Devices                       |
| Components Equipped with a DENON LINK connector 18 |
| Video Camera / Game Console ······18               |
| Component with Multi-channel Output connectors     |
| External Power Amplifier 19                        |
| USB Port19                                         |
| Network Audio20                                    |
| Multi Zone ————————————————————————————————————    |
| External Controller22                              |
| Connecting the Power Cord 22                       |
| Once Connections are Completed22                   |
|                                                    |