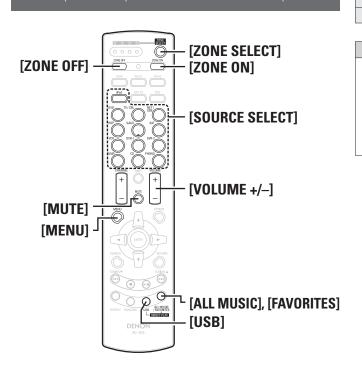

## Contents

| Getting Started                            |          |
|--------------------------------------------|----------|
| Accessories                                | 3        |
| Cautions on Handling                       | 3        |
| Cautions on Installation                   | 3        |
| About the Remote Control Unit              | 3        |
| Inserting the Batteries                    |          |
| Operating Range of the Remote Control Unit |          |
| Part Names and Functions                   | ∠        |
| Front Panel ·····                          | 4, 5     |
| Display                                    | <u>5</u> |
| Rear Panel                                 | F        |
| Remote Control Unit                        |          |
|                                            |          |