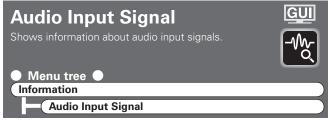

| GUI Menu Operations                               |    |
|---------------------------------------------------|----|
| Example of the Display of the GUI Mark at a Title | 23 |
| Example of Display of Default Values              | 23 |
| Examples of GUI Screen Displays                   | 23 |
| Example: Browse Menu (Top Menu)                   | 23 |
| Example: Menus with Illustrations (Auto Setup)    | 23 |
| Cursor Position Display                           | 23 |
| Operations                                        | 23 |
| GUI Menu Map                                      | 24 |
|                                                   |    |
| Auto Setup                                        |    |
| Preparations                                      | 25 |
| Auto Setup                                        |    |
| 1 Auto Setup ·····                                |    |
| Error Messages                                    |    |
| 2 Option                                          |    |
| 3 Parameter Check                                 |    |
| _                                                 |    |
| Manual Setup                                      |    |
| Speaker Setup                                     | 28 |
| 1 Speaker Configuration                           |    |
| 2 Subwoofer Setup                                 |    |
| 3 Distance                                        |    |
| 4 Channel Level·····                              |    |
| 5 Crossover Frequency                             |    |
| 6 THX Audio Setup                                 |    |
| 7 Surround Speaker ·····                          | 30 |
| HDMI Setup                                        |    |
| 1 Color Space·····                                |    |
| 2 RGB Range ·····                                 | 31 |
| 3 Auto Lip Sync                                   | 31 |
| 4 Audio                                           | 31 |
| 5 Monitor Out ·····                               |    |
| 6 HDMI Control·····                               |    |
| Audio Setup                                       | 32 |
| EXT. IN Setup                                     |    |
| 2 2ch Direct/Stereo ·····                         |    |
| 3 Downmix Option                                  | 32 |
| 4 Auto Surround Mode                              |    |
| 5 Manual EQ ·····                                 | 33 |
| Network Setup                                     | 33 |
| Network Setup                                     |    |
| 2 Other                                           | 36 |
| 3 Network Information                             | 36 |
| Zone Setup                                        | 37 |
| 1 ZONE2                                           | 37 |