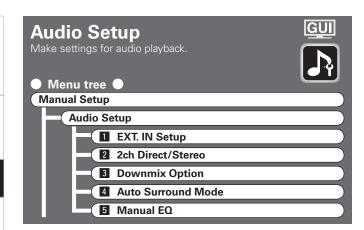

| GUI Menu Operations                               |    |
|---------------------------------------------------|----|
| Example of the Display of the GUI Mark at a Title | 23 |
| Example of Display of Default Values              | 23 |
| Examples of GUI Screen Displays                   | 23 |
| Example: Browse Menu (Top Menu)                   | 23 |
| Example: Menus with Illustrations (Auto Setup)    | 23 |
| Cursor Position Display                           | 23 |
| Operations                                        | 23 |
| GUI Menu Map                                      | 24 |
|                                                   |    |
| Auto Setup                                        |    |
| Preparations                                      | 25 |
| Auto Setup                                        |    |
| 1 Auto Setup ·····                                |    |
| Error Messages                                    |    |
| 2 Option                                          |    |
| 3 Parameter Check                                 |    |
| _                                                 |    |
| Manual Setup                                      |    |
| Speaker Setup                                     | 28 |
| 1 Speaker Configuration                           |    |
| 2 Subwoofer Setup                                 |    |
| 3 Distance                                        |    |
| 4 Channel Level·····                              |    |
| 5 Crossover Frequency                             |    |
| 6 THX Audio Setup                                 |    |
| 7 Surround Speaker ·····                          | 30 |
| HDMI Setup                                        |    |
| 1 Color Space·····                                |    |
| 2 RGB Range ·····                                 | 31 |
| 3 Auto Lip Sync                                   | 31 |
| 4 Audio                                           | 31 |
| 5 Monitor Out ·····                               |    |
| 6 HDMI Control·····                               |    |
| Audio Setup                                       | 32 |
| EXT. IN Setup                                     |    |
| 2 2ch Direct/Stereo ·····                         |    |
| 3 Downmix Option                                  | 32 |
| 4 Auto Surround Mode                              |    |
| 5 Manual EQ ·····                                 | 33 |
| Network Setup                                     | 33 |
| Network Setup                                     |    |
| 2 Other                                           | 36 |
| 3 Network Information                             | 36 |
| Zone Setup                                        | 37 |
| 1 ZONE2                                           | 37 |