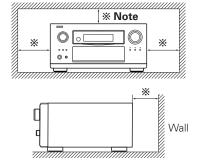

- \* (For apparatuses with ventilation holes)
- . Do not obstruct the ventilation holes.
- Decken Sie den Lüftungsbereich nicht ab. · Ne pas obstruer les trous d'aération.
- · Non coprite i fori di ventilazione.
- No obstruya los orificios de ventilación.
- De ventilatieopeningen mogen niet worden beblokkeerd.
- Täpp inte till ventilationsöppningarna.