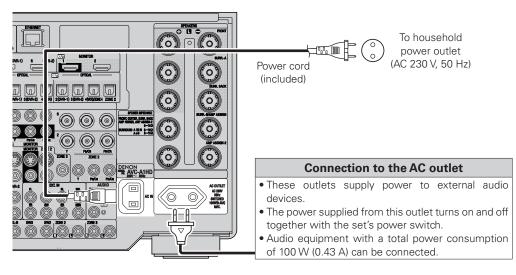

| Connections                                        |
|----------------------------------------------------|
| Preparations 8                                     |
| Cables Used for Connections8                       |
| Video Conversion Function9                         |
| Speaker Installation10                             |
| Speaker Layout                                     |
| Speaker Connections10, 11                          |
| Connecting Equipment with HDMI connectors12        |
| Connecting the Monitor 13                          |
| Connecting the Playback Components13               |
| DVD Player13                                       |
| Record Player14                                    |
| CD Player14                                        |
| iPod <sup>®</sup> 14                               |
| TV/CABLE Tuner15                                   |
| Satellite Receiver15                               |
| Connecting the Recording Components16              |
| Digital Video Recorder 16                          |
| Video Cassette Recorder ······ 17                  |
| CD Recorder / MD Recorder / Tape Deck 17           |
| Connections to Other Devices                       |
| Components Equipped with a DENON LINK connector 18 |
| Video Camera / Game Console ······18               |
| Component with Multi-channel Output connectors     |
| External Power Amplifier 19                        |
| USB Port19                                         |
| Network Audio20                                    |
| Multi Zone ————————————————————————————————————    |
| External Controller22                              |
| Connecting the Power Cord 22                       |
| Once Connections are Completed22                   |
|                                                    |