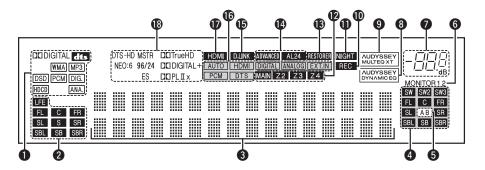

## Contents

| Getting Started                            |          |
|--------------------------------------------|----------|
| Accessories                                | 3        |
| Cautions on Handling                       | 3        |
| Cautions on Installation                   | 3        |
| About the Remote Control Unit              | 3        |
| Inserting the Batteries                    |          |
| Operating Range of the Remote Control Unit |          |
| Part Names and Functions                   | ∠        |
| Front Panel ·····                          | 4, 5     |
| Display                                    | <u>5</u> |
| Rear Panel                                 | F        |
| Remote Control Unit                        |          |
|                                            |          |