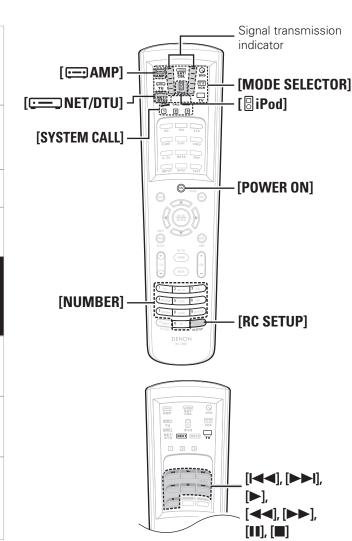

## Contents

| Getting Started                            |          |
|--------------------------------------------|----------|
| Accessories                                | 3        |
| Cautions on Handling                       | 3        |
| Cautions on Installation                   | 3        |
| About the Remote Control Unit              | 3        |
| Inserting the Batteries                    |          |
| Operating Range of the Remote Control Unit |          |
| Part Names and Functions                   | ∠        |
| Front Panel ·····                          | 4, 5     |
| Display                                    | <u>5</u> |
| Rear Panel                                 | F        |
| Remote Control Unit                        |          |
|                                            |          |