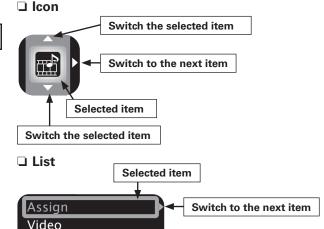

| GUI Menu Operations                               |    |
|---------------------------------------------------|----|
| Example of the Display of the GUI Mark at a Title | 23 |
| Example of Display of Default Values              | 23 |
| Examples of GUI Screen Displays                   | 23 |
| Example: Browse Menu (Top Menu)                   | 23 |
| Example: Menus with Illustrations (Auto Setup)    | 23 |
| Cursor Position Display                           | 23 |
| Operations                                        | 23 |
| GUI Menu Map                                      | 24 |
|                                                   |    |
| Auto Setup                                        |    |
| Preparations                                      | 25 |
| Auto Setup                                        |    |
| 1 Auto Setup ·····                                |    |
| Error Messages                                    |    |
| 2 Option                                          |    |
| 3 Parameter Check                                 |    |
| _                                                 |    |
| Manual Setup                                      |    |
| Speaker Setup                                     | 28 |
| 1 Speaker Configuration                           |    |
| 2 Subwoofer Setup                                 |    |
| 3 Distance                                        |    |
| 4 Channel Level·····                              |    |
| 5 Crossover Frequency                             |    |
| 6 THX Audio Setup                                 |    |
| 7 Surround Speaker ·····                          | 30 |
| HDMI Setup                                        |    |
| 1 Color Space·····                                |    |
| 2 RGB Range ·····                                 | 31 |
| 3 Auto Lip Sync                                   | 31 |
| 4 Audio                                           | 31 |
| 5 Monitor Out ·····                               |    |
| 6 HDMI Control·····                               |    |
| Audio Setup                                       | 32 |
| EXT. IN Setup                                     |    |
| 2 2ch Direct/Stereo ·····                         |    |
| 3 Downmix Option                                  | 32 |
| 4 Auto Surround Mode                              |    |
| 5 Manual EQ ·····                                 | 33 |
| Network Setup                                     | 33 |
| Network Setup                                     |    |
| 2 Other                                           | 36 |
| 3 Network Information                             | 36 |
| Zone Setup                                        | 37 |
| 1 ZONE2                                           | 37 |