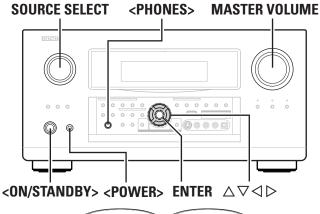

## Contents

| Getting Started                            |          |
|--------------------------------------------|----------|
| Accessories                                | 3        |
| Cautions on Handling                       | 3        |
| Cautions on Installation                   | 3        |
| About the Remote Control Unit              | 3        |
| Inserting the Batteries                    |          |
| Operating Range of the Remote Control Unit |          |
| Part Names and Functions                   | ∠        |
| Front Panel ·····                          | 4, 5     |
| Display                                    | <u>5</u> |
| Rear Panel                                 | F        |
| Remote Control Unit                        |          |
|                                            |          |