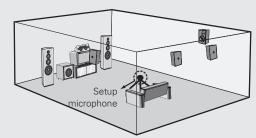

| GUI Menu Operations                               |    |
|---------------------------------------------------|----|
| Example of the Display of the GUI Mark at a Title | 23 |
| Example of Display of Default Values              | 23 |
| Examples of GUI Screen Displays                   | 23 |
| Example: Browse Menu (Top Menu)                   | 23 |
| Example: Menus with Illustrations (Auto Setup)    | 23 |
| Cursor Position Display                           | 23 |
| Operations                                        | 23 |
| GUI Menu Map                                      | 24 |
|                                                   |    |
| Auto Setup                                        |    |
| Preparations                                      | 25 |
| Auto Setup                                        |    |
| 1 Auto Setup ·····                                |    |
| Error Messages                                    |    |
| 2 Option                                          |    |
| 3 Parameter Check                                 |    |
| _                                                 |    |
| Manual Setup                                      |    |
| Speaker Setup                                     | 28 |
| 1 Speaker Configuration                           |    |
| 2 Subwoofer Setup                                 |    |
| 3 Distance                                        |    |
| 4 Channel Level·····                              |    |
| 5 Crossover Frequency                             |    |
| 6 THX Audio Setup                                 |    |
| 7 Surround Speaker ·····                          | 30 |
| HDMI Setup                                        |    |
| 1 Color Space·····                                |    |
| 2 RGB Range ·····                                 | 31 |
| 3 Auto Lip Sync                                   | 31 |
| 4 Audio                                           | 31 |
| 5 Monitor Out ·····                               |    |
| 6 HDMI Control·····                               |    |
| Audio Setup                                       | 32 |
| EXT. IN Setup                                     |    |
| 2 2ch Direct/Stereo ·····                         |    |
| 3 Downmix Option                                  | 32 |
| 4 Auto Surround Mode                              |    |
| 5 Manual EQ ·····                                 | 33 |
| Network Setup                                     | 33 |
| Network Setup                                     |    |
| 2 Other                                           | 36 |
| 3 Network Information                             | 36 |
| Zone Setup                                        | 37 |
| 1 ZONE2                                           | 37 |