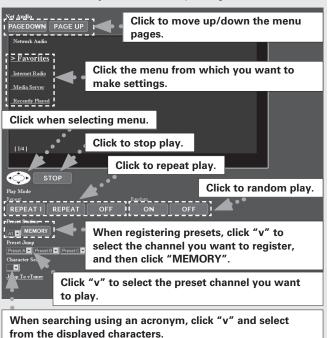

## Graphical User Interface

Use this manual in combination with the operating guide displayed on the GUI screen.

GUI Menu Operation (@page 23)
GUI Menu Map (@page 24)
Language (@page 41)
Remote Control Unit Operations (@page 67)