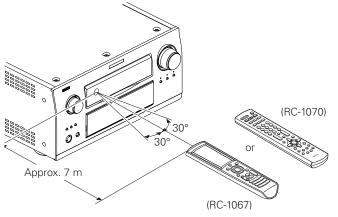

so in the proper direction, following the "⊕" and "⊖" marks in the battery compartment.
- To prevent damage or leakage of battery fluid:
- Do not use a new battery together with an old one.
- Do not use two different types of batteries.
- Do not attempt to charge dry batteries.
- Do not short-circuit, disassemble, heat or dispose of batteries in flames.
- If the battery fluid should leak, carefully wipe the fluid off the inside of the battery compartment and insert new batteries.
- Remove the batteries from the remote control unit if it will not be in use for long periods.
- When replacing the batteries, have the new batteries ready and insert them as quickly as possible.

# Operating Range of the Remote Control Unit

Point the remote control unit at the remote sensor when operating it.



## NOTE

The set may function improperly or the remote control unit may not operate if the remote control sensor is exposed to direct sunlight, strong artificial light from an inverter type fluorescent lamp or infrared light.

## **Part Names and Functions**

For buttons not explained here, see the page indicated in parentheses ( ).

## **Front Panel**



| Power operation button (ON/STANDBY) | (54) |
|-------------------------------------|------|
| 2 Power indicator                   | (54) |
| 3 Power switch (_ON _OFF)           | (54) |
| 4 Door                              |      |
| QUICK SELECT buttons / indicators   | (65) |
| 6 MASTER VOLUME control knob        | (54) |
|                                     |      |

Master volume indicator

| 8 Display                       |