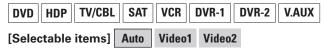

| Source Select                                |  |  |
|----------------------------------------------|--|--|
| Input Source Selection 42                    |  |  |
| Settings Related to Playing Input Sources 42 |  |  |
| 1 Play43                                     |  |  |
| 2 Playback Mode (iPod)43                     |  |  |
| <b>3</b> Assign                              |  |  |
| 4 Video                                      |  |  |
| 5 Input Mode45                               |  |  |
| 6 Rename45                                   |  |  |
| <b>7</b> Source Level45                      |  |  |
| 8 Playback Mode45                            |  |  |
| 9 Still Picture 45                           |  |  |