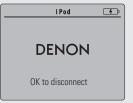

| Source Select                                |  |  |
|----------------------------------------------|--|--|
| Input Source Selection 42                    |  |  |
| Settings Related to Playing Input Sources 42 |  |  |
| 1 Play43                                     |  |  |
| 2 Playback Mode (iPod)43                     |  |  |
| <b>3</b> Assign                              |  |  |
| 4 Video                                      |  |  |
| 5 Input Mode45                               |  |  |
| 6 Rename45                                   |  |  |
| <b>7</b> Source Level45                      |  |  |
| 8 Playback Mode45                            |  |  |
| 9 Still Picture 45                           |  |  |