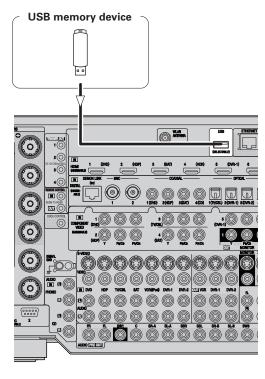

| Connections                                        |
|----------------------------------------------------|
| Preparations 8                                     |
| Cables Used for Connections8                       |
| Video Conversion Function9                         |
| Speaker Installation10                             |
| Speaker Layout                                     |
| Speaker Connections10, 11                          |
| Connecting Equipment with HDMI connectors12        |
| Connecting the Monitor 13                          |
| Connecting the Playback Components13               |
| DVD Player13                                       |
| Record Player14                                    |
| CD Player14                                        |
| iPod <sup>®</sup> 14                               |
| TV/CABLE Tuner15                                   |
| Satellite Receiver15                               |
| Connecting the Recording Components16              |
| Digital Video Recorder 16                          |
| Video Cassette Recorder ······ 17                  |
| CD Recorder / MD Recorder / Tape Deck 17           |
| Connections to Other Devices                       |
| Components Equipped with a DENON LINK connector 18 |
| Video Camera / Game Console ······18               |
| Component with Multi-channel Output connectors     |
| External Power Amplifier 19                        |
| USB Port19                                         |
| Network Audio20                                    |
| Multi Zone ————————————————————————————————————    |
| External Controller22                              |
| Connecting the Power Cord 22                       |
| Once Connections are Completed22                   |
|                                                    |