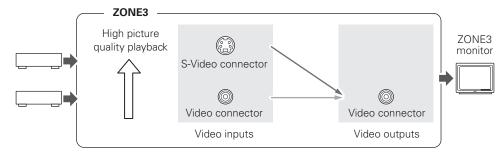

| Connections                                        |
|----------------------------------------------------|
| Preparations 8                                     |
| Cables Used for Connections8                       |
| Video Conversion Function9                         |
| Speaker Installation10                             |
| Speaker Layout                                     |
| Speaker Connections10, 11                          |
| Connecting Equipment with HDMI connectors12        |
| Connecting the Monitor 13                          |
| Connecting the Playback Components13               |
| DVD Player13                                       |
| Record Player14                                    |
| CD Player14                                        |
| iPod <sup>®</sup> 14                               |
| TV/CABLE Tuner15                                   |
| Satellite Receiver15                               |
| Connecting the Recording Components16              |
| Digital Video Recorder 16                          |
| Video Cassette Recorder ······ 17                  |
| CD Recorder / MD Recorder / Tape Deck 17           |
| Connections to Other Devices                       |
| Components Equipped with a DENON LINK connector 18 |
| Video Camera / Game Console ······18               |
| Component with Multi-channel Output connectors     |
| External Power Amplifier 19                        |
| USB Port19                                         |
| Network Audio20                                    |
| Multi Zone ————————————————————————————————————    |
| External Controller22                              |
| Connecting the Power Cord 22                       |
| Once Connections are Completed22                   |
|                                                    |