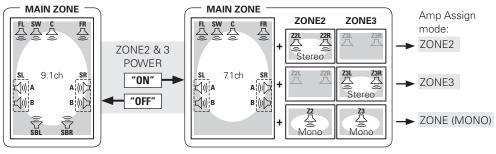

|     |     |        |      |      |          |            | FR           | FL             |              |              |
| Bi & ZONE3          | OFF              | FR  | FL  | С      | SR-A | SL-A | SBR      | SBL        |              | /FR<br>/iring  | _            | -            |
| Bi & ZONE (MONO)    |                  |     |     |        |      |      |          |            |              | ection         |              |              |

**Setting 6:** With this setting it is possible to switch between the following two playback modes.

#### ●9.1-channel playback

#### • Multi-zone playback

- 7.1-channel playback + ZONE2 or ZONE3 stereo playback
- 7.1-channel playback + ZONE2 monaural playback + ZONE3 monaural playback

Switching .....ZONE2 ON/OFF button, ZONE3 ON/OFF button





Both A and B can be installed for SL and SR.

#### □ Speaker connections

| Speaker terminal   | FRO | TNC | CENTER | SUF  | RR-A | SUI<br>BA | RR.<br>CK | SURR-E |      | AN<br>ASSI                 |                            |
|--------------------|-----|-----|--------|------|------|-----------|-----------|--------|------|----------------------------|----------------------------|
|                    | R   | L   |        | R    | L    | R         | L         | R      | L    | R                          | L                          |
| Speaker to connect | FR  | FL  | С      | SR-A | SL-A | SBR       | SBL       | SR-B   | SL-B | Z2R<br>Z3R<br>Z3<br>(MONO) | Z2L<br>Z3L<br>Z2<br>(MONO) |

#### $\hfill \square$ Channels outputting to the various speaker terminals

| Speaker terminal