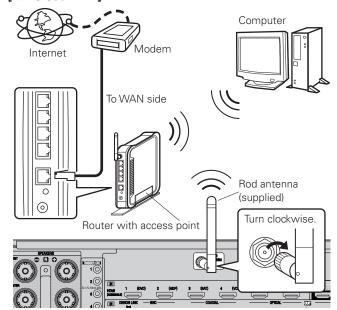

| Connections                                        |
|----------------------------------------------------|
| Preparations 8                                     |
| Cables Used for Connections8                       |
| Video Conversion Function9                         |
| Speaker Installation10                             |
| Speaker Layout                                     |
| Speaker Connections10, 11                          |
| Connecting Equipment with HDMI connectors12        |
| Connecting the Monitor 13                          |
| Connecting the Playback Components13               |
| DVD Player13                                       |
| Record Player14                                    |
| CD Player14                                        |
| iPod <sup>®</sup> 14                               |
| TV/CABLE Tuner15                                   |
| Satellite Receiver15                               |
| Connecting the Recording Components16              |
| Digital Video Recorder 16                          |
| Video Cassette Recorder ······ 17                  |
| CD Recorder / MD Recorder / Tape Deck 17           |
| Connections to Other Devices                       |
| Components Equipped with a DENON LINK connector 18 |
| Video Camera / Game Console ······18               |
| Component with Multi-channel Output connectors     |
| External Power Amplifier 19                        |
| USB Port19                                         |
| Network Audio20                                    |
| Multi Zone ————————————————————————————————————    |
| External Controller22                              |
| Connecting the Power Cord 22                       |
| Once Connections are Completed22                   |
|                                                    |