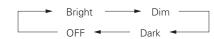

ting of the remote control unit and the receiver.

[Selectable items] 1





• When changing the remote ID, also change the sub remote control unit at the same time (P page 75).

## 13 2Way Remote

Set when using the 2-way remote control unit.

[Selectable items] Used Not Used



When using a 2-way remote control unit (RC-7000Cl and RC-7001RCl, sold separately), set this to "Used".

## NOTE

- When using the 2-way remote control unit, connect to the Port 1 RS-232C connector.
- If GUI menu "Manual Setup" "Option Setup" "2Way Remote"is set to "Used", you cannot use port 1 of the RS-232C connector for the external controller.

#### 14 Dimmer

Adjust display brightness of the receiver.

[Selectable items] Bright Dim Dark





0FF

## Operating from the main unit

Press the **DIMMER** button.



## 15 Setup Lock

Protect settings from inadvertent change.

[Selectable items] ON





- When "Setup Lock" is set to "ON", the settings listed below can no longer be changed. Also, "SETUP LOCKED!" is displayed if you attempt to operate related buttons.
- · GUI menu operations
- · RESTORER
- · Night Mode
- · Parameter
- · Room EQ
- · Channel Level
- · Audio Delav
- To cancel the setting, press the **MENU** button to re-display the "Setup Lock" screen, then change the setting to "OFF".

#### 16 Maintenance Mode

This sets the function for maintenance by a DENON serviceperson or installer. (For professional use only.)

This function allows a DENON serviceperson or installer to check the AVC-A1HD's status and make settings via the Internet.

## NOTE

Only use this function if so instructed