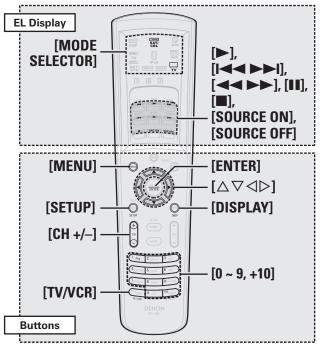

## Contents

| Getting Started                            |          |
|--------------------------------------------|----------|
| Accessories                                | 3        |
| Cautions on Handling                       | 3        |
| Cautions on Installation                   | 3        |
| About the Remote Control Unit              | 3        |
| Inserting the Batteries                    |          |
| Operating Range of the Remote Control Unit |          |
| Part Names and Functions                   | ∠        |
| Front Panel ·····                          | 4, 5     |
| Display                                    | <u>5</u> |
| Rear Panel                                 | F        |
| Remote Control Unit                        |          |
|                                            |          |