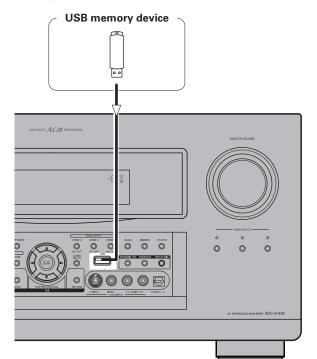

| Connections                                        |
|----------------------------------------------------|
| Preparations 8                                     |
| Cables Used for Connections8                       |
| Video Conversion Function9                         |
| Speaker Installation10                             |
| Speaker Layout                                     |
| Speaker Connections10, 11                          |
| Connecting Equipment with HDMI connectors12        |
| Connecting the Monitor 13                          |
| Connecting the Playback Components13               |
| DVD Player13                                       |
| Record Player14                                    |
| CD Player14                                        |
| iPod <sup>®</sup> 14                               |
| TV/CABLE Tuner15                                   |
| Satellite Receiver15                               |
| Connecting the Recording Components16              |
| Digital Video Recorder 16                          |
| Video Cassette Recorder ······ 17                  |
| CD Recorder / MD Recorder / Tape Deck 17           |
| Connections to Other Devices                       |
| Components Equipped with a DENON LINK connector 18 |
| Video Camera / Game Console ······18               |
| Component with Multi-channel Output connectors     |
| External Power Amplifier 19                        |
| USB Port19                                         |
| Network Audio20                                    |
| Multi Zone ————————————————————————————————————    |
| External Controller22                              |
| Connecting the Power Cord 22                       |
| Once Connections are Completed22                   |
|                                                    |