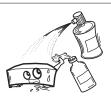

- Do not let insecticides, benzene, and thinner come in contact with the unit.
- Lassen Sie das Gerät nicht mit Insektiziden, Benzin oder Verdünnungsmitteln in Berührung kommen.
- Ne pas mettre en contact des insecticides, du benzène et un diluant avec l'appareil.
- Assicuratevi che l'unità non entri in contatto con insetticidi, benzolo o solventi.
- No permita el contacto de insecticidas, gasolina y diluyentes con el equipo
- Voorkom dat insecticiden, benzeen of verfverdunner met dit toestel in contact komen
- Se till att inte insektsmedel på spraybruk, bensen och thinner kommer i kontakt med apparatens hölje.