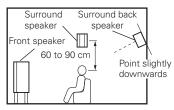

| Connections                                        |
|----------------------------------------------------|
| Preparations 8                                     |
| Cables Used for Connections8                       |
| Video Conversion Function9                         |
| Speaker Installation10                             |
| Speaker Layout                                     |
| Speaker Connections10, 11                          |
| Connecting Equipment with HDMI connectors12        |
| Connecting the Monitor 13                          |
| Connecting the Playback Components13               |
| DVD Player13                                       |
| Record Player14                                    |
| CD Player14                                        |
| iPod <sup>®</sup> 14                               |
| TV/CABLE Tuner15                                   |
| Satellite Receiver15                               |
| Connecting the Recording Components16              |
| Digital Video Recorder 16                          |
| Video Cassette Recorder ······ 17                  |
| CD Recorder / MD Recorder / Tape Deck 17           |
| Connections to Other Devices                       |
| Components Equipped with a DENON LINK connector 18 |
| Video Camera / Game Console ······18               |
| Component with Multi-channel Output connectors     |
| External Power Amplifier 19                        |
| USB Port19                                         |
| Network Audio20                                    |
| Multi Zone ————————————————————————————————————    |
| External Controller22                              |
| Connecting the Power Cord 22                       |
| Once Connections are Completed22                   |
|                                                    |