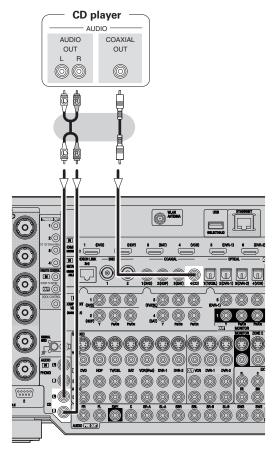

| Connections                                        |
|----------------------------------------------------|
| Preparations 8                                     |
| Cables Used for Connections8                       |
| Video Conversion Function9                         |
| Speaker Installation10                             |
| Speaker Layout                                     |
| Speaker Connections10, 11                          |
| Connecting Equipment with HDMI connectors12        |
| Connecting the Monitor 13                          |
| Connecting the Playback Components13               |
| DVD Player13                                       |
| Record Player14                                    |
| CD Player14                                        |
| iPod <sup>®</sup> 14                               |
| TV/CABLE Tuner15                                   |
| Satellite Receiver15                               |
| Connecting the Recording Components16              |
| Digital Video Recorder 16                          |
| Video Cassette Recorder ······ 17                  |
| CD Recorder / MD Recorder / Tape Deck 17           |
| Connections to Other Devices                       |
| Components Equipped with a DENON LINK connector 18 |
| Video Camera / Game Console ······18               |
| Component with Multi-channel Output connectors     |
| External Power Amplifier 19                        |
| USB Port19                                         |
| Network Audio20                                    |
| Multi Zone ————————————————————————————————————    |
| External Controller22                              |
| Connecting the Power Cord 22                       |
| Once Connections are Completed22                   |
|                                                    |