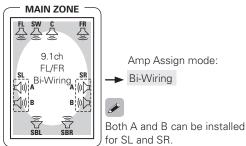

|        |      |      |          |            | R<br>2ch L   | L<br>/R Bi-Am | R<br>np conne | L<br>ection |
| 2CH Bi-Wiring       | STEREO                         | _   | _   | _      | _    | _    | _        | _          | R<br>2ch L/  | L<br>R Bi-Wir | R<br>ing conn | L<br>ection |
| 2CH Bi-Amp          | Multi<br>Channel /<br>Surround | FR  | FL  | С      | SR-A | SL-A | SBR      | SBL        | -            | _             | -             | -           |

#### Setting 3:

Making bi-amp connections for the FL and FR channels in the MAIN ZONE and conducting 7.1channel playback

(switching with other modes not possible)

## Setting 4:

Making bi-wiring connections for the FL and FR channels in the MAIN ZONE and conducting 9.1channel playback

(switching with other modes not possible)





#### □ Speaker connections

| Amp Assign<br>mode | Speaker<br>terminal | FRC | TNC | CENTER | SUF  | SURR-A |     | SURR.<br>BACK |      | B / AMP<br>SIGN | AMP<br>ASSIGN-2            |       |
|--------------------|---------------------|-----|-----|--------|------|--------|-----|---------------|------|-----------------|----------------------------|-------|
| mode               | terriiriai          | R   | L   |        | R    | L      | R   | L             | R    | L               | R                          | L     |
| Bi-Amp             | Speaker to          | FR  | FL  | С      | SR-A | SL-A   | _   | _             | SR-B | SL-B            | FR<br>FL/<br>Bi-A<br>conne | mp    |
| Bi-Wiring          | connect             | FR  | FL  | С      | SR-A | SL-A   | SBR | SBL           | SR