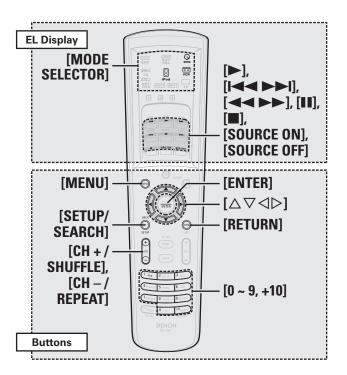

## Contents

| Getting Started                            |          |
|--------------------------------------------|----------|
| Accessories                                | 3        |
| Cautions on Handling                       | 3        |
| Cautions on Installation                   | 3        |
| About the Remote Control Unit              | 3        |
| Inserting the Batteries                    |          |
| Operating Range of the Remote Control Unit |          |
| Part Names and Functions                   | ∠        |
| Front Panel ·····                          | 4, 5     |
| Display                                    | <u>5</u> |
| Rear Panel                                 | F        |
| Remote Control Unit                        |          |
|                                            |          |