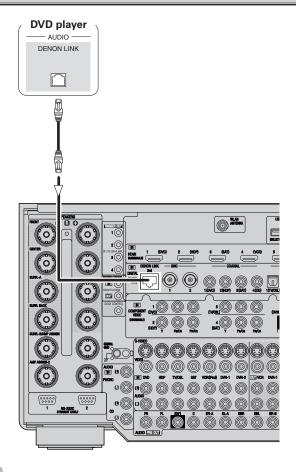

| Connections                                        |
|----------------------------------------------------|
| Preparations 8                                     |
| Cables Used for Connections8                       |
| Video Conversion Function9                         |
| Speaker Installation10                             |
| Speaker Layout                                     |
| Speaker Connections10, 11                          |
| Connecting Equipment with HDMI connectors12        |
| Connecting the Monitor 13                          |
| Connecting the Playback Components13               |
| DVD Player13                                       |
| Record Player14                                    |
| CD Player14                                        |
| iPod <sup>®</sup> 14                               |
| TV/CABLE Tuner15                                   |
| Satellite Receiver15                               |
| Connecting the Recording Components16              |
| Digital Video Recorder 16                          |
| Video Cassette Recorder ······ 17                  |
| CD Recorder / MD Recorder / Tape Deck 17           |
| Connections to Other Devices                       |
| Components Equipped with a DENON LINK connector 18 |
| Video Camera / Game Console ······18               |
| Component with Multi-channel Output connectors     |
| External Power Amplifier 19                        |
| USB Port19                                         |
| Network Audio20                                    |
| Multi Zone ————————————————————————————————————    |
| External Controller22                              |
| Connecting the Power Cord 22                       |
| Once Connections are Completed22                   |
|                                                    |