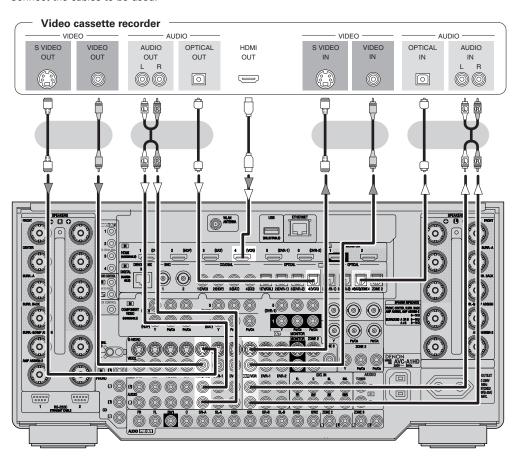

| Connections                                        |
|----------------------------------------------------|
| Preparations 8                                     |
| Cables Used for Connections8                       |
| Video Conversion Function9                         |
| Speaker Installation10                             |
| Speaker Layout                                     |
| Speaker Connections10, 11                          |
| Connecting Equipment with HDMI connectors12        |
| Connecting the Monitor 13                          |
| Connecting the Playback Components13               |
| DVD Player13                                       |
| Record Player14                                    |
| CD Player14                                        |
| iPod <sup>®</sup> 14                               |
| TV/CABLE Tuner15                                   |
| Satellite Receiver15                               |
| Connecting the Recording Components16              |
| Digital Video Recorder 16                          |
| Video Cassette Recorder ······ 17                  |
| CD Recorder / MD Recorder / Tape Deck 17           |
| Connections to Other Devices                       |
| Components Equipped with a DENON LINK connector 18 |
| Video Camera / Game Console ······18               |
| Component with Multi-channel Output connectors     |
| External Power Amplifier 19                        |
| USB Port19                                         |
| Network Audio20                                    |
| Multi Zone ————————————————————————————————————    |
| External Controller22                              |
| Connecting the Power Cord 22                       |
| Once Connections are Completed22                   |
|                                                    |