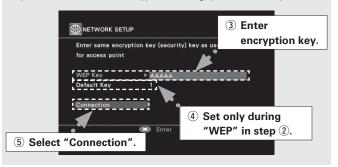

| GUI Menu Operations                               |    |
|---------------------------------------------------|----|
| Example of the Display of the GUI Mark at a Title | 23 |
| Example of Display of Default Values              | 23 |
| Examples of GUI Screen Displays                   | 23 |
| Example: Browse Menu (Top Menu)                   | 23 |
| Example: Menus with Illustrations (Auto Setup)    | 23 |
| Cursor Position Display                           | 23 |
| Operations                                        | 23 |
| GUI Menu Map                                      | 24 |
|                                                   |    |
| Auto Setup                                        |    |
| Preparations                                      | 25 |
| Auto Setup                                        |    |
| 1 Auto Setup ·····                                |    |
| Error Messages                                    |    |
| 2 Option                                          |    |
| 3 Parameter Check                                 |    |
| _                                                 |    |
| Manual Setup                                      |    |
| Speaker Setup                                     | 28 |
| 1 Speaker Configuration                           |    |
| 2 Subwoofer Setup                                 |    |
| 3 Distance                                        |    |
| 4 Channel Level·····                              |    |
| 5 Crossover Frequency                             |    |
| 6 THX Audio Setup                                 |    |
| 7 Surround Speaker ·····                          | 30 |
| HDMI Setup                                        |    |
| 1 Color Space·····                                |    |
| 2 RGB Range ·····                                 | 31 |
| 3 Auto Lip Sync                                   | 31 |
| 4 Audio                                           | 31 |
| 5 Monitor Out ·····                               |    |
| 6 HDMI Control·····                               |    |
| Audio Setup                                       | 32 |
| EXT. IN Setup                                     |    |
| 2 2ch Direct/Stereo ·····                         |    |
| 3 Downmix Option                                  | 32 |
| 4 Auto Surround Mode                              |    |
| 5 Manual EQ ·····                                 | 33 |
| Network Setup                                     | 33 |
| Network Setup                                     |    |
| 2 Other                                           | 36 |
| 3 Network Information                             | 36 |
| Zone Setup                                        | 37 |
| 1 ZONE2                                           | 37 |