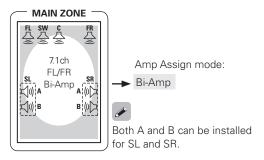

|        |      |      |          |            | R<br>2ch L   | L<br>/R Bi-Am | R<br>np conne | L<br>ection |
| 2CH Bi-Wiring       | STEREO                         | _   | _   | _      | _    | _    | _        | _          | R<br>2ch L/  | L<br>R Bi-Wir | R<br>ing conn | L<br>ection |
| 2CH Bi-Amp          | Multi<br>Channel /<br>Surround | FR  | FL  | С      | SR-A | SL-A | SBR      | SBL        | -            | _             | -             | -           |

#### Setting 3:

Making bi-amp connections for the FL and FR channels in the MAIN ZONE and conducting 7.1channel playback

(switching with other modes not possible)

## Setting 4:

Making bi-wiring connections for the FL and FR channels in the MAIN ZONE and conducting 9.1channel playback

(switching with other modes not possible)





#### □ Speaker connections

| Amp Assign<br>mode | Speaker<br>terminal | FRC | TNC | CENTER | SUF  | SURR-A |     | SURR.<br>BACK |      | B / AMP<br>SIGN | AMP<br>ASSIGN-2            |       |
|--------------------|---------------------|-----|-----|--------|------|--------|-----|---------------|------|-----------------|----------------------------|-------|
| mode               | terriiriai          | R   | L   |        | R    | L      | R   | L             | R    | L               | R                          | L     |
| Bi-Amp             | Speaker to          | FR  | FL  | С      | SR-A | SL-A   | _   | _             | SR-B | SL-B            | FR<br>FL/<br>Bi-A<br>conne | mp    |
| Bi-Wiring          | connect             | FR  | FL  | С      | SR-A | SL-A   | SBR | SBL           |