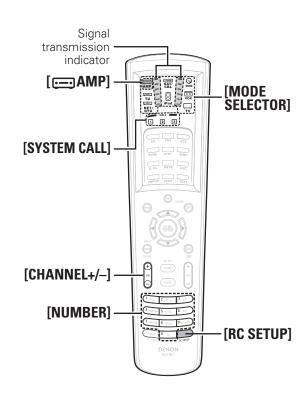

## Contents

| Getting Started                            |          |
|--------------------------------------------|----------|
| Accessories                                | 3        |
| Cautions on Handling                       | 3        |
| Cautions on Installation                   | 3        |
| About the Remote Control Unit              | 3        |
| Inserting the Batteries                    |          |
| Operating Range of the Remote Control Unit |          |
| Part Names and Functions                   | ∠        |
| Front Panel ·····                          | 4, 5     |
| Display                                    | <u>5</u> |
| Rear Panel                                 | F        |
| Remote Control Unit                        |          |
|                                            |          |