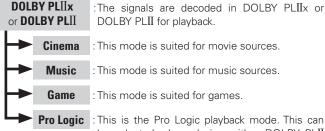

| Source Select                                |  |  |
|----------------------------------------------|--|--|
| Input Source Selection 42                    |  |  |
| Settings Related to Playing Input Sources 42 |  |  |
| 1 Play43                                     |  |  |
| 2 Playback Mode (iPod)43                     |  |  |
| <b>3</b> Assign                              |  |  |
| 4 Video                                      |  |  |
| 5 Input Mode45                               |  |  |
| 6 Rename45                                   |  |  |
| <b>7</b> Source Level45                      |  |  |
| 8 Playback Mode45                            |  |  |
| 9 Still Picture 45                           |  |  |