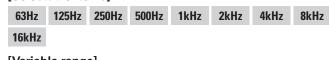

rizing surround mode setting for each input signal type.

[Selectable items] ON OFF



- The auto surround mode function lets you store in the memory the surround mode last used for playing the four types of input signals listed below.
- 1 Analog and PCM 2-channel signals
- 2 Dolby Digital and DTS 2-channel signals
- 3 Dolby Digital and DTS multi-channel signals
- (4) Multi-channel signals other than Dolby Digital and DTS (PCM, DSD, etc.)
- When playing in the PURE DIRECT mode, the surround mode does not change even if the input signal is changed.

### 5 Manual EQ

Adjust tonal quality for each speaker using graphic equalizer.

## Adjust CH

Select speaker adjustment method.

[Selectable items] Each AII

Select the speaker and frequency band and adjust the level.

#### [Selectable items]



#### [Variable range]



### **Curve Copy**

Copy the Room EQ's "Audyssey Flat" correction curve.

[Selectable items] Yes No



"Curve Copy" is displayed after the auto setup procedure has been performed.

#### Default

Resets the settings to the default values.





- If you are using a broadband router (DHCP function), there is no need to make the settings at "Setting the IP Address" and "Setting the Proxy", since the DHCP function is set to "ON" in the AVC-A1HD's default settings.
- If the AVC-A1HD is being used connected to a network without the DHCP function, the network settings must be made. In this case, some knowledge of networks is required. For details, consult a network administrator.
- If you cannot connect to the Internet, recheck the connections and settings (Page 20).
- I