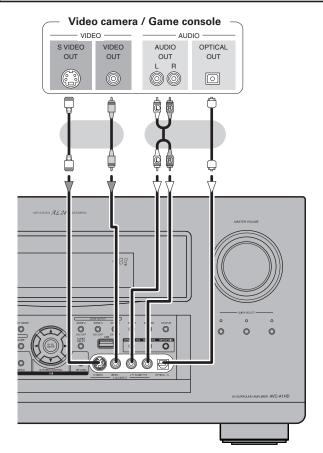

| Connections                                        |
|----------------------------------------------------|
| Preparations 8                                     |
| Cables Used for Connections8                       |
| Video Conversion Function9                         |
| Speaker Installation10                             |
| Speaker Layout                                     |
| Speaker Connections10, 11                          |
| Connecting Equipment with HDMI connectors12        |
| Connecting the Monitor 13                          |
| Connecting the Playback Components13               |
| DVD Player13                                       |
| Record Player14                                    |
| CD Player14                                        |
| iPod <sup>®</sup> 14                               |
| TV/CABLE Tuner15                                   |
| Satellite Receiver15                               |
| Connecting the Recording Components16              |
| Digital Video Recorder 16                          |
| Video Cassette Recorder ······ 17                  |
| CD Recorder / MD Recorder / Tape Deck 17           |
| Connections to Other Devices                       |
| Components Equipped with a DENON LINK connector 18 |
| Video Camera / Game Console ······18               |
| Component with Multi-channel Output connectors     |
| External Power Amplifier 19                        |
| USB Port19                                         |
| Network Audio20                                    |
| Multi Zone ————————————————————————————————————    |
| External Controller22                              |
| Connecting the Power Cord 22                       |
| Once Connections are Completed22                   |
|                                                    |