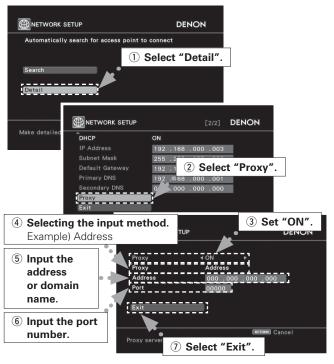

| GUI Menu Operations                               |    |
|---------------------------------------------------|----|
| Example of the Display of the GUI Mark at a Title | 23 |
| Example of Display of Default Values              | 23 |
| Examples of GUI Screen Displays                   | 23 |
| Example: Browse Menu (Top Menu)                   | 23 |
| Example: Menus with Illustrations (Auto Setup)    | 23 |
| Cursor Position Display                           | 23 |
| Operations                                        | 23 |
| GUI Menu Map                                      | 24 |
|                                                   |    |
| Auto Setup                                        |    |
| Preparations                                      | 25 |
| Auto Setup                                        |    |
| 1 Auto Setup ·····                                |    |
| Error Messages                                    |    |
| 2 Option                                          |    |
| 3 Parameter Check                                 |    |
| _                                                 |    |
| Manual Setup                                      |    |
| Speaker Setup                                     | 28 |
| 1 Speaker Configuration                           |    |
| 2 Subwoofer Setup                                 |    |
| 3 Distance                                        |    |
| 4 Channel Level·····                              |    |
| 5 Crossover Frequency                             |    |
| 6 THX Audio Setup                                 |    |
| 7 Surround Speaker ·····                          | 30 |
| HDMI Setup                                        |    |
| 1 Color Space·····                                |    |
| 2 RGB Range ·····                                 | 31 |
| 3 Auto Lip Sync                                   | 31 |
| 4 Audio                                           | 31 |
| 5 Monitor Out ·····                               |    |
| 6 HDMI Control·····                               |    |
| Audio Setup                                       | 32 |
| EXT. IN Setup                                     |    |
| 2 2ch Direct/Stereo ·····                         |    |
| 3 Downmix Option                                  | 32 |
| 4 Auto Surround Mode                              |    |
| 5 Manual EQ ·····                                 | 33 |
| Network Setup                                     | 33 |
| Network Setup                                     |    |
| 2 Other                                           | 36 |
| 3 Network Information                             | 36 |
| Zone Setup                                        | 37 |
| 1 ZONE2                                           | 37 |