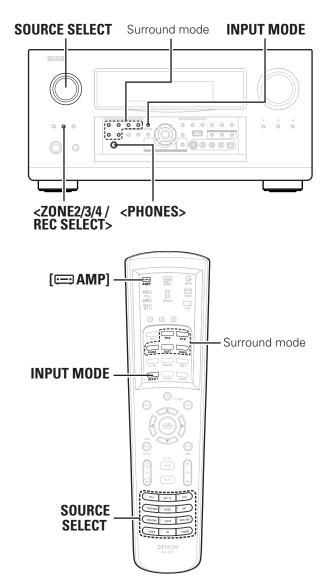

## Contents

| Getting Started                            |          |
|--------------------------------------------|----------|
| Accessories                                | 3        |
| Cautions on Handling                       | 3        |
| Cautions on Installation                   | 3        |
| About the Remote Control Unit              | 3        |
| Inserting the Batteries                    |          |
| Operating Range of the Remote Control Unit |          |
| Part Names and Functions                   | ∠        |
| Front Panel ·····                          | 4, 5     |
| Display                                    | <u>5</u> |
| Rear Panel                                 | F        |
| Remote Control Unit                        |          |
|                                            |          |