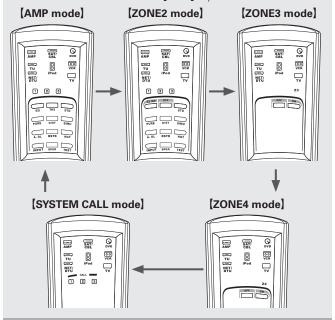

remote control unit, the display switches according to the device being operated and the mode.
- In modes other than iPod, the mode switches between "DEV1" and "DEV2" each time the [MODE SELECTOR] is pressed.
- In the AMP, NET/DTU (DEV1) and iPod modes, when the remote ID is set, the AVC-A1HD can be used independently even in an environment containing multiple DENON amplifiers.





Depending on the model and year of manufacture of your equipment, some buttons may not operate.

## NOTE

The device mode ("**DEV1**" or "**DEV2**") cannot be changed while the setting is being made.

## **Operating DENON Audio Components**

# **1** Press [MODE SELECTOR] for the component to be operated.

The indicator for the component to be operated flashes.

\* The mode switches each time [AMP] is pressed.



## **2** Operate the component.

\* For details, refer to the component's operating instructions.



**[HOME]** is used to return to the AMP mode (AMP, ZONE2, ZONE3, ZONE4 or SYSTEM CALL) when in any mode other than AMP.

## **Presetting**

The included main remote control unit can be preset to operate devices of various brands.

**1** Press [MODE SELECTOR] for the device you want to preset.

**2** Press and hold in [RC SETUP] for at least 3 seconds. The signal transmission indicator flashes twice.

Press [NUMBER] and input the 5-digit number of the brand of the component to be preset. The numbers are shown in the Preset Code Table (\*\*End of this manual).

When the code is registered, the signal transmission indicator flashes twice.

When the preset code is transmitted, the mode indica