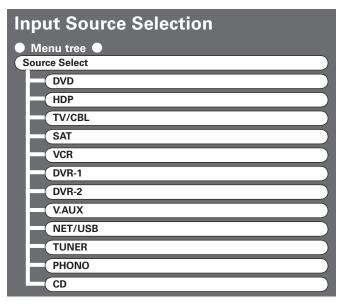

| Source Select                                |  |  |
|----------------------------------------------|--|--|
| Input Source Selection 42                    |  |  |
| Settings Related to Playing Input Sources 42 |  |  |
| 1 Play43                                     |  |  |
| 2 Playback Mode (iPod)43                     |  |  |
| <b>3</b> Assign                              |  |  |
| 4 Video                                      |  |  |
| 5 Input Mode45                               |  |  |
| 6 Rename45                                   |  |  |
| <b>7</b> Source Level45                      |  |  |
| 8 Playback Mode45                            |  |  |
| 9 Still Picture 45                           |  |  |