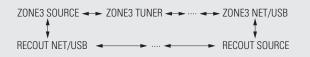

| Connections                                        |
|----------------------------------------------------|
| Preparations 8                                     |
| Cables Used for Connections8                       |
| Video Conversion Function9                         |
| Speaker Installation10                             |
| Speaker Layout                                     |
| Speaker Connections10, 11                          |
| Connecting Equipment with HDMI connectors12        |
| Connecting the Monitor 13                          |
| Connecting the Playback Components13               |
| DVD Player13                                       |
| Record Player14                                    |
| CD Player14                                        |
| iPod <sup>®</sup> 14                               |
| TV/CABLE Tuner15                                   |
| Satellite Receiver15                               |
| Connecting the Recording Components16              |
| Digital Video Recorder 16                          |
| Video Cassette Recorder ······ 17                  |
| CD Recorder / MD Recorder / Tape Deck 17           |
| Connections to Other Devices                       |
| Components Equipped with a DENON LINK connector 18 |
| Video Camera / Game Console ······18               |
| Component with Multi-channel Output connectors     |
| External Power Amplifier 19                        |
| USB Port19                                         |
| Network Audio20                                    |
| Multi Zone ————————————————————————————————————    |
| External Controller22                              |
| Connecting the Power Cord 22                       |
| Once Connections are Completed22                   |
|                                                    |