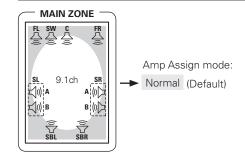

 2 ZONE3
 37

 3 OSD
 37

 Option Setup
 38

 1 Amp Assign
 38

 2 Volume Control
 38

| 3   | Source Delete          |
|-----|------------------------|
| 4   | GUI38, 39              |
| _   | Quick Select Name39    |
|     | Trigger Out 1          |
| 7   | Trigger Out 239        |
|     | Trigger Out 339        |
| 9   | Trigger Out 4 ······39 |
|     | Transducer Setup39     |
| 11  | Digital Out40          |
|     | Remote ID40            |
| 13  | 2Way Remote40          |
|     | Dimmer40               |
| 15  | Setup Lock40           |
| 16  | Maintenance Mode40     |
| 17  | Firmware Update40      |
|     | Add New Feature41      |
| Lan | guage41                |