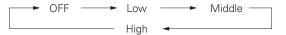

are hard for the human ear to hear. The RESTORER function generates the signals eliminated upon compression, restoring the sound to conditions near those of the original sound before compression. It also corrects the sense of volume of the bass to obtain richer sound with compressed audio signals.
- This is displayed on the GUI menu and can be set when the input source is set to "NET/USB", or when analog signals or PCM signals (fs = 44.1/48 kHz) are input.

## 6 Night Mode

Optimized setting for late-night listening.

[Selectable items] OFF Low Middle High

### Operating from the main unit or main remote control unit

Press the **NIGHT** button on the main unit or the **NGT** button on the main remote control unit.

The "NIGHT" indicator lights when "Low," "Middle" or "High" is selected.



## 7 Audio Delay

Compensate for mismatched timing between video and audio.

Delay audio.

This sets the delay time for audio signals.





### Operating from the main unit or the main remote control unit

- \* The GUI menu is not displayed when carrying out this setting.
- 1) Press the **AUDIO DELAY** button on the main unit or **A. DL** button on the main remote control unit.
- ② Use the  $\triangleleft \triangleright$  button to set.



- This cannot be adjusted when playing in the EXT. IN, DIRECT or STEREO mode (with "Crossover Frequency" set to "FIXED-THX-", "Front" set to "Large". "Tone Defeat" to "ON" and "Room EQ" to "OFF").
- The adjustment range is 0 to 100 ms when the Auto Lipsync Correction function is activated.





[Variable range] -6 ~

## 2 Brightness

Adjust picture bri