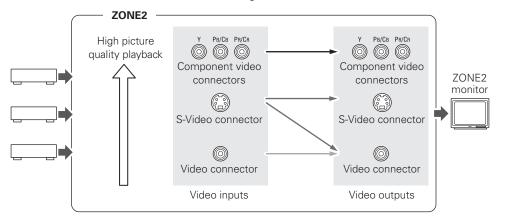

| Connections                                        |
|----------------------------------------------------|
| Preparations 8                                     |
| Cables Used for Connections8                       |
| Video Conversion Function9                         |
| Speaker Installation10                             |
| Speaker Layout                                     |
| Speaker Connections10, 11                          |
| Connecting Equipment with HDMI connectors12        |
| Connecting the Monitor 13                          |
| Connecting the Playback Components13               |
| DVD Player13                                       |
| Record Player14                                    |
| CD Player14                                        |
| iPod <sup>®</sup> 14                               |
| TV/CABLE Tuner15                                   |
| Satellite Receiver15                               |
| Connecting the Recording Components16              |
| Digital Video Recorder 16                          |
| Video Cassette Recorder ······ 17                  |
| CD Recorder / MD Recorder / Tape Deck 17           |
| Connections to Other Devices                       |
| Components Equipped with a DENON LINK connector 18 |
| Video Camera / Game Console ······18               |
| Component with Multi-channel Output connectors     |
| External Power Amplifier 19                        |
| USB Port19                                         |
| Network Audio20                                    |
| Multi Zone ————————————————————————————————————    |
| External Controller22                              |
| Connecting the Power Cord 22                       |
| Once Connections are Completed22                   |
|                                                    |