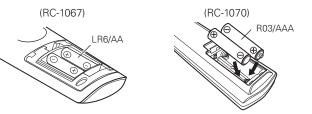

m units before moving the unit.

• Note that the illustrations in these instructions may differ from the actual unit for explanation purposes.

## **Cautions on Installation**

### Note:

For proper heat dispersal, do not install this unit in a confined space, such as a bookcase or similar enclosure.



## **About the Remote Control Unit**

In addition to the AVC-A1HD, the included main remote control unit (RC-1067) can also be used to operate the equipment listed below.

- 1) DENON system components
- 2 Non-DENON system components
  - By setting the preset memory (Propage 67 ~ 69)
  - By using the learn function (Prage 70)

## **Inserting the Batteries**

1) Lift the clasp and remove the rear lid.



2 Load the two batteries properly as indicated by the marks in the battery compartment.



(3) Put the rear cover back on.

### NOTE

- Replace the batteries with new ones if the set does not operate even when the remote control unit is operated close to the unit.
- The supplied batteries are only for verifying operation.
- When inserting the batteries, be sure to do so in the proper direction, following the "⊕" and "⊖" marks in the battery compartment.
- To prevent damage or leakage of battery fluid:
- Do not use a new battery together with an old one.
- Do not use two different types of batteries.
- Do not attempt to charge dry batteries.
- Do not short-circuit, disassemble, heat or dispose of batteries in flames.
- If the battery fluid should leak, carefully wipe the fluid off the inside of the battery compartment and insert new batteries.
- Remove the batteries from the re