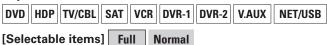

| Source Select                                |  |  |
|----------------------------------------------|--|--|
| Input Source Selection 42                    |  |  |
| Settings Related to Playing Input Sources 42 |  |  |
| 1 Play43                                     |  |  |
| 2 Playback Mode (iPod)43                     |  |  |
| <b>3</b> Assign                              |  |  |
| 4 Video                                      |  |  |
| 5 Input Mode45                               |  |  |
| 6 Rename45                                   |  |  |
| <b>7</b> Source Level45                      |  |  |
| 8 Playback Mode45                            |  |  |
| 9 Still Picture 45                           |  |  |