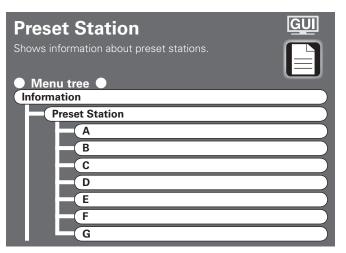

| GUI Menu Operations                               |    |
|---------------------------------------------------|----|
| Example of the Display of the GUI Mark at a Title | 23 |
| Example of Display of Default Values              | 23 |
| Examples of GUI Screen Displays                   | 23 |
| Example: Browse Menu (Top Menu)                   | 23 |
| Example: Menus with Illustrations (Auto Setup)    | 23 |
| Cursor Position Display                           | 23 |
| Operations                                        | 23 |
| GUI Menu Map                                      | 24 |
|                                                   |    |
| Auto Setup                                        |    |
| Preparations                                      | 25 |
| Auto Setup                                        |    |
| 1 Auto Setup ·····                                |    |
| Error Messages                                    |    |
| 2 Option                                          |    |
| 3 Parameter Check                                 |    |
| _                                                 |    |
| Manual Setup                                      |    |
| Speaker Setup                                     | 28 |
| 1 Speaker Configuration                           |    |
| 2 Subwoofer Setup                                 |    |
| 3 Distance                                        |    |
| 4 Channel Level·····                              |    |
| 5 Crossover Frequency                             |    |
| 6 THX Audio Setup                                 |    |
| 7 Surround Speaker ·····                          | 30 |
| HDMI Setup                                        |    |
| 1 Color Space·····                                |    |
| 2 RGB Range ·····                                 | 31 |
| 3 Auto Lip Sync                                   | 31 |
| 4 Audio                                           | 31 |
| 5 Monitor Out ·····                               |    |
| 6 HDMI Control·····                               |    |
| Audio Setup                                       | 32 |
| EXT. IN Setup                                     |    |
| 2 2ch Direct/Stereo ·····                         |    |
| 3 Downmix Option                                  | 32 |
| 4 Auto Surround Mode                              |    |
| 5 Manual EQ ·····                                 | 33 |
| Network Setup                                     | 33 |
| Network Setup                                     |    |
| 2 Other                                           | 36 |
| 3 Network Information                             | 36 |
| Zone Setup                                        | 37 |
| 1 ZONE2                                           | 37 |