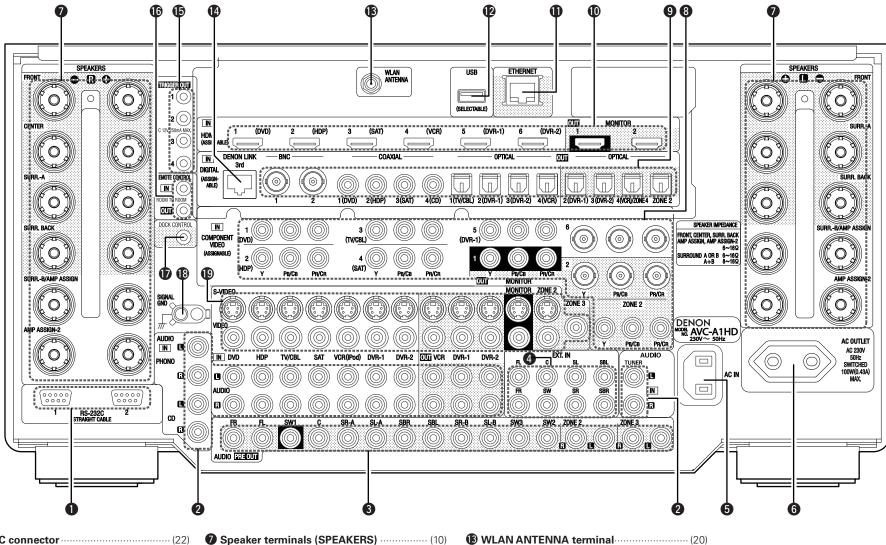

| Connections                                        |
|----------------------------------------------------|
| Preparations 8                                     |
| Cables Used for Connections8                       |
| Video Conversion Function9                         |
| Speaker Installation10                             |
| Speaker Layout                                     |
| Speaker Connections10, 11                          |
| Connecting Equipment with HDMI connectors12        |
| Connecting the Monitor 13                          |
| Connecting the Playback Components13               |
| DVD Player13                                       |
| Record Player14                                    |
| CD Player14                                        |
| iPod <sup>®</sup> 14                               |
| TV/CABLE Tuner15                                   |
| Satellite Receiver15                               |
| Connecting the Recording Components16              |
| Digital Video Recorder 16                          |
| Video Cassette Recorder ······ 17                  |
| CD Recorder / MD Recorder / Tape Deck 17           |
| Connections to Other Devices                       |
| Components Equipped with a DENON LINK connector 18 |
| Video Camera / Game Console ······18               |
| Component with Multi-channel Output connectors     |
| External Power Amplifier 19                        |
| USB Port19                                         |
| Network Audio20                                    |
| Multi Zone ————————————————————————————————————    |
| External Controller22                              |
| Connecting the Power Cord 22                       |
| Once Connections are Completed22                   |
|                                                    |