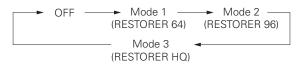

"Audyssey Byp.L/R" in the "Room EQ" setup. When set to "ON", the "NUDYSSEY indicator is lit.

OFF

• When the audio setup measuring results have changed, "AUDYSSEY " lights.

#### **5** RESTORER

This function restores compressed audio signals to how they were before compression and corrects the sense of volume of the bass and treble to obtain richer playback sound.

#### [Selectable items]

OFF

Mode1 (RESTORER 64)

Mode2 (RESTORER 96)

Mode3 (RESTORER HQ)

The default setting for "NET/USB" and "iPod" is "Mode3". All others are set to "OFF".

#### Operating from the main unit or main remote control unit

During playback, press the **RESTORER** button on the main unit or the **RSTR** button on the main remote control unit.

When set to something other than "OFF," "RESTORER" is displayed.



#### About the RESTORER function

- Such compressed audio formats as MP3, WMA (Windows Media) Audio) and MPEG-4 AAC reduce the amount of data by eliminating signal components that are hard for the human ear to hear. The RESTORER function generates the signals eliminated upon compression, restoring the sound to conditions near those of the original sound before compression. It also corrects the sense of volume of the bass to obtain richer sound with compressed audio signals.
- This is displayed on the GUI menu and can be set when the input source is set to "NET/USB", or when analog signals or PCM signals (fs = 44.1/48 kHz) are input.

## 6 Night Mode

Optimized setting for late-night listening.

[Selectable items] OFF Low Middle High

### Operating from the main unit or main remote contro