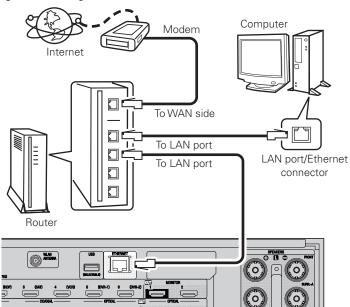

| Connections                                        |
|----------------------------------------------------|
| Preparations 8                                     |
| Cables Used for Connections8                       |
| Video Conversion Function9                         |
| Speaker Installation10                             |
| Speaker Layout                                     |
| Speaker Connections10, 11                          |
| Connecting Equipment with HDMI connectors12        |
| Connecting the Monitor 13                          |
| Connecting the Playback Components13               |
| DVD Player13                                       |
| Record Player14                                    |
| CD Player14                                        |
| iPod <sup>®</sup> 14                               |
| TV/CABLE Tuner15                                   |
| Satellite Receiver15                               |
| Connecting the Recording Components16              |
| Digital Video Recorder 16                          |
| Video Cassette Recorder ······ 17                  |
| CD Recorder / MD Recorder / Tape Deck 17           |
| Connections to Other Devices                       |
| Components Equipped with a DENON LINK connector 18 |
| Video Camera / Game Console ······18               |
| Component with Multi-channel Output connectors     |
| External Power Amplifier 19                        |
| USB Port19                                         |
| Network Audio20                                    |
| Multi Zone ————————————————————————————————————    |
| External Controller22                              |
| Connecting the Power Cord 22                       |
| Once Connections are Completed22                   |
|                                                    |