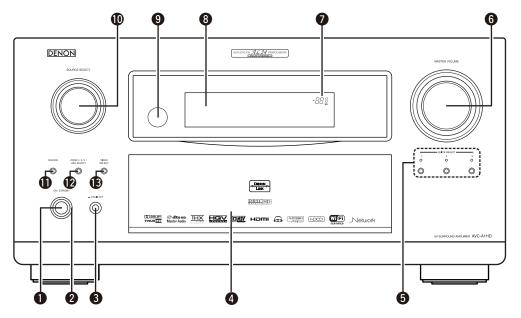

## Contents

| Getting Started                            |          |
|--------------------------------------------|----------|
| Accessories                                | 3        |
| Cautions on Handling                       | 3        |
| Cautions on Installation                   | 3        |
| About the Remote Control Unit              | 3        |
| Inserting the Batteries                    |          |
| Operating Range of the Remote Control Unit |          |
| Part Names and Functions                   | ∠        |
| Front Panel ·····                          | 4, 5     |
| Display                                    | <u>5</u> |
| Rear Panel                                 | F        |
| Remote Control Unit                        |          |
|                                            |          |