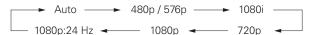

| Source Select                                |  |  |
|----------------------------------------------|--|--|
| Input Source Selection 42                    |  |  |
| Settings Related to Playing Input Sources 42 |  |  |
| 1 Play43                                     |  |  |
| 2 Playback Mode (iPod)43                     |  |  |
| <b>3</b> Assign                              |  |  |
| 4 Video                                      |  |  |
| 5 Input Mode45                               |  |  |
| 6 Rename45                                   |  |  |
| <b>7</b> Source Level45                      |  |  |
| 8 Playback Mode45                            |  |  |
| 9 Still Picture 45                           |  |  |