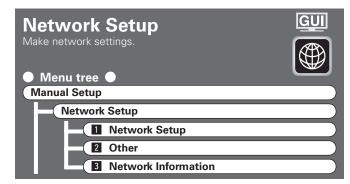

| GUI Menu Operations                               |    |
|---------------------------------------------------|----|
| Example of the Display of the GUI Mark at a Title | 23 |
| Example of Display of Default Values              | 23 |
| Examples of GUI Screen Displays                   | 23 |
| Example: Browse Menu (Top Menu)                   | 23 |
| Example: Menus with Illustrations (Auto Setup)    | 23 |
| Cursor Position Display                           | 23 |
| Operations                                        | 23 |
| GUI Menu Map                                      | 24 |
|                                                   |    |
| Auto Setup                                        |    |
| Preparations                                      | 25 |
| Auto Setup                                        |    |
| 1 Auto Setup ·····                                |    |
| Error Messages                                    |    |
| 2 Option                                          |    |
| 3 Parameter Check                                 |    |
| _                                                 |    |
| Manual Setup                                      |    |
| Speaker Setup                                     | 28 |
| 1 Speaker Configuration                           |    |
| 2 Subwoofer Setup                                 |    |
| 3 Distance                                        |    |
| 4 Channel Level·····                              |    |
| 5 Crossover Frequency                             |    |
| 6 THX Audio Setup                                 |    |
| 7 Surround Speaker ·····                          | 30 |
| HDMI Setup                                        |    |
| 1 Color Space·····                                |    |
| 2 RGB Range ·····                                 | 31 |
| 3 Auto Lip Sync                                   | 31 |
| 4 Audio                                           | 31 |
| 5 Monitor Out ·····                               |    |
| 6 HDMI Control·····                               |    |
| Audio Setup                                       | 32 |
| EXT. IN Setup                                     |    |
| 2 2ch Direct/Stereo ·····                         |    |
| 3 Downmix Option                                  | 32 |
| 4 Auto Surround Mode                              |    |
| 5 Manual EQ ·····                                 | 33 |
| Network Setup                                     | 33 |
| Network Setup                                     |    |
| 2 Other                                           | 36 |
| 3 Network Information                             | 36 |
| Zone Setup                                        | 37 |
| 1 ZONE2                                           | 37 |