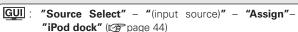

| Source Select                                |  |  |
|----------------------------------------------|--|--|
| Input Source Selection 42                    |  |  |
| Settings Related to Playing Input Sources 42 |  |  |
| 1 Play43                                     |  |  |
| 2 Playback Mode (iPod)43                     |  |  |
| <b>3</b> Assign                              |  |  |
| 4 Video                                      |  |  |
| 5 Input Mode45                               |  |  |
| 6 Rename45                                   |  |  |
| <b>7</b> Source Level45                      |  |  |
| 8 Playback Mode45                            |  |  |
| 9 Still Picture 45                           |  |  |