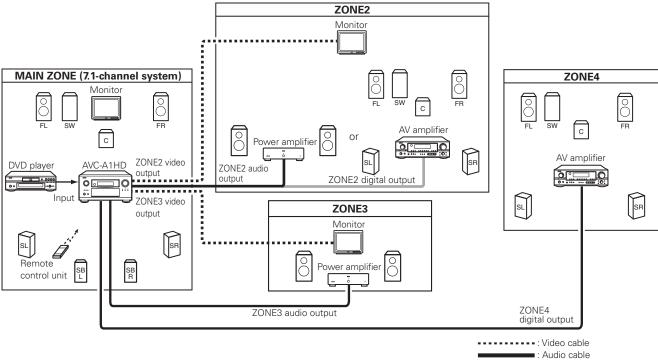

| GUI Menu Operations                               |    |
|---------------------------------------------------|----|
| Example of the Display of the GUI Mark at a Title | 23 |
| Example of Display of Default Values              | 23 |
| Examples of GUI Screen Displays                   | 23 |
| Example: Browse Menu (Top Menu)                   | 23 |
| Example: Menus with Illustrations (Auto Setup)    | 23 |
| Cursor Position Display                           | 23 |
| Operations                                        | 23 |
| GUI Menu Map                                      | 24 |
|                                                   |    |
| Auto Setup                                        |    |
| Preparations                                      | 25 |
| Auto Setup                                        |    |
| 1 Auto Setup ·····                                |    |
| Error Messages                                    |    |
| 2 Option                                          |    |
| 3 Parameter Check                                 |    |
| _                                                 |    |
| Manual Setup                                      |    |
| Speaker Setup                                     | 28 |
| 1 Speaker Configuration                           |    |
| 2 Subwoofer Setup                                 |    |
| 3 Distance                                        |    |
| 4 Channel Level·····                              |    |
| 5 Crossover Frequency                             |    |
| 6 THX Audio Setup                                 |    |
| 7 Surround Speaker ·····                          | 30 |
| HDMI Setup                                        |    |
| 1 Color Space·····                                |    |
| 2 RGB Range ·····                                 | 31 |
| 3 Auto Lip Sync                                   | 31 |
| 4 Audio                                           | 31 |
| 5 Monitor Out ·····                               |    |
| 6 HDMI Control·····                               |    |
| Audio Setup                                       | 32 |
| EXT. IN Setup                                     |    |
| 2 2ch Direct/Stereo ·····                         |    |
| 3 Downmix Option                                  | 32 |
| 4 Auto Surround Mode                              |    |
| 5 Manual EQ ·····                                 | 33 |
| Network Setup                                     | 33 |
| Network Setup                                     |    |
| 2 Other                                           | 36 |
| 3 Network Information                             | 36 |
| Zone Setup                                        | 37 |
| 1 ZONE2                                           | 37 |

 2 ZONE3
 37

 3 OSD
 37

 Option Setup
 38

 1 Amp Assign
 38

 2 Volume Control
 38

| 3   | Source Delete          |
|-----|------------------------|
| 4   | GUI38, 39              |
| _   | Quick Select Name39    |
|     | Trigger Out 1          |
| 7   | Trigger Out 239        |
|     | Trigger Out 339        |
| 9   | Trigger Out 4 ······39 |
|     | Transducer Setup39     |
| 11  | Digital Out40          |
|     | Remote ID40            |
| 13  | 2Way Remote40          |
|     | Dimmer40               |
| 15  | Setup Lock40           |
| 16  | Maintenance Mode40     |
| 17  | Firmware Update40      |
|     | Add New Feature41      |
| Lan | guage41                |