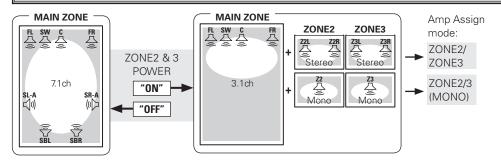

| Connections                                        |
|----------------------------------------------------|
| Preparations 8                                     |
| Cables Used for Connections8                       |
| Video Conversion Function9                         |
| Speaker Installation10                             |
| Speaker Layout                                     |
| Speaker Connections10, 11                          |
| Connecting Equipment with HDMI connectors12        |
| Connecting the Monitor 13                          |
| Connecting the Playback Components13               |
| DVD Player13                                       |
| Record Player14                                    |
| CD Player14                                        |
| iPod <sup>®</sup> 14                               |
| TV/CABLE Tuner15                                   |
| Satellite Receiver15                               |
| Connecting the Recording Components16              |
| Digital Video Recorder 16                          |
| Video Cassette Recorder ······ 17                  |
| CD Recorder / MD Recorder / Tape Deck 17           |
| Connections to Other Devices                       |
| Components Equipped with a DENON LINK connector 18 |
| Video Camera / Game Console ······18               |
| Component with Multi-channel Output connectors     |
| External Power Amplifier 19                        |
| USB Port19                                         |
| Network Audio20                                    |
| Multi Zone ————————————————————————————————————    |
| External Controller22                              |
| Connecting the Power Cord 22                       |
| Once Connections are Completed22                   |
|                                                    |