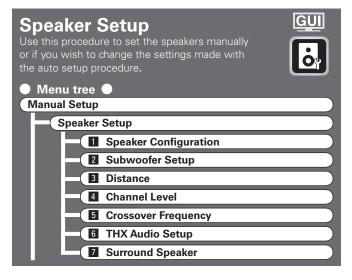

| GUI Menu Operations                               |    |
|---------------------------------------------------|----|
| Example of the Display of the GUI Mark at a Title | 23 |
| Example of Display of Default Values              | 23 |
| Examples of GUI Screen Displays                   | 23 |
| Example: Browse Menu (Top Menu)                   | 23 |
| Example: Menus with Illustrations (Auto Setup)    | 23 |
| Cursor Position Display                           | 23 |
| Operations                                        | 23 |
| GUI Menu Map                                      | 24 |
|                                                   |    |
| Auto Setup                                        |    |
| Preparations                                      | 25 |
| Auto Setup                                        |    |
| 1 Auto Setup ·····                                |    |
| Error Messages                                    |    |
| 2 Option                                          |    |
| 3 Parameter Check                                 |    |
| _                                                 |    |
| Manual Setup                                      |    |
| Speaker Setup                                     | 28 |
| 1 Speaker Configuration                           |    |
| 2 Subwoofer Setup                                 |    |
| 3 Distance                                        |    |
| 4 Channel Level·····                              |    |
| 5 Crossover Frequency                             |    |
| 6 THX Audio Setup                                 |    |
| 7 Surround Speaker ·····                          | 30 |
| HDMI Setup                                        |    |
| 1 Color Space·····                                |    |
| 2 RGB Range ·····                                 | 31 |
| 3 Auto Lip Sync                                   | 31 |
| 4 Audio                                           | 31 |
| 5 Monitor Out ·····                               |    |
| 6 HDMI Control·····                               |    |
| Audio Setup                                       | 32 |
| EXT. IN Setup                                     |    |
| 2 2ch Direct/Stereo ·····                         |    |
| 3 Downmix Option                                  | 32 |
| 4 Auto Surround Mode                              |    |
| 5 Manual EQ ·····                                 | 33 |
| Network Setup                                     | 33 |
| Network Setup                                     |    |
| 2 Other                                           | 36 |
| 3 Network Information                             | 36 |
| Zone Setup                                        | 37 |
| 1 ZONE2                                           | 37 |