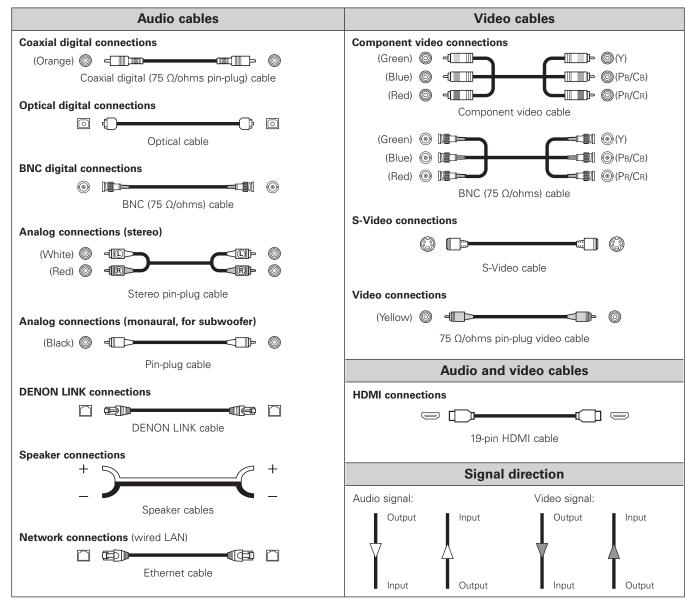

| Connections                                        |
|----------------------------------------------------|
| Preparations 8                                     |
| Cables Used for Connections8                       |
| Video Conversion Function9                         |
| Speaker Installation10                             |
| Speaker Layout                                     |
| Speaker Connections10, 11                          |
| Connecting Equipment with HDMI connectors12        |
| Connecting the Monitor 13                          |
| Connecting the Playback Components13               |
| DVD Player13                                       |
| Record Player14                                    |
| CD Player14                                        |
| iPod <sup>®</sup> 14                               |
| TV/CABLE Tuner15                                   |
| Satellite Receiver15                               |
| Connecting the Recording Components16              |
| Digital Video Recorder 16                          |
| Video Cassette Recorder ······ 17                  |
| CD Recorder / MD Recorder / Tape Deck 17           |
| Connections to Other Devices                       |
| Components Equipped with a DENON LINK connector 18 |
| Video Camera / Game Console ······18               |
| Component with Multi-channel Output connectors     |
| External Power Amplifier 19                        |
| USB Port19                                         |
| Network Audio20                                    |
| Multi Zone ————————————————————————————————————    |
| External Controller22                              |
| Connecting the Power Cord 22                       |
| Once Connections are Completed22                   |
|                                                    |