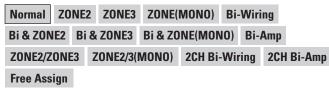

 2 ZONE3
 37

 3 OSD
 37

 Option Setup
 38

 1 Amp Assign
 38

 2 Volume Control
 38

| 3   | Source Delete          |
|-----|------------------------|
| 4   | GUI38, 39              |
| _   | Quick Select Name39    |
|     | Trigger Out 1          |
| 7   | Trigger Out 239        |
|     | Trigger Out 339        |
| 9   | Trigger Out 4 ······39 |
|     | Transducer Setup39     |
| 11  | Digital Out40          |
|     | Remote ID40            |
| 13  | 2Way Remote40          |
|     | Dimmer40               |
| 15  | Setup Lock40           |
| 16  | Maintenance Mode40     |
| 17  | Firmware Update40      |
|     | Add New Feature41      |
| Lan | guage41                |