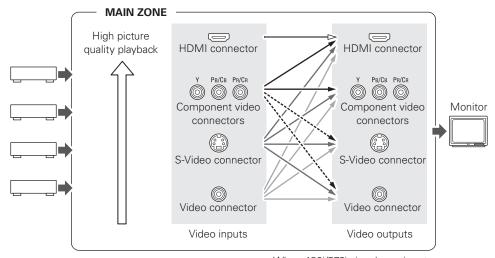

| Connections                                        |
|----------------------------------------------------|
| Preparations 8                                     |
| Cables Used for Connections8                       |
| Video Conversion Function9                         |
| Speaker Installation10                             |
| Speaker Layout                                     |
| Speaker Connections10, 11                          |
| Connecting Equipment with HDMI connectors12        |
| Connecting the Monitor 13                          |
| Connecting the Playback Components13               |
| DVD Player13                                       |
| Record Player14                                    |
| CD Player14                                        |
| iPod <sup>®</sup> 14                               |
| TV/CABLE Tuner15                                   |
| Satellite Receiver15                               |
| Connecting the Recording Components16              |
| Digital Video Recorder 16                          |
| Video Cassette Recorder ······ 17                  |
| CD Recorder / MD Recorder / Tape Deck 17           |
| Connections to Other Devices                       |
| Components Equipped with a DENON LINK connector 18 |
| Video Camera / Game Console ······18               |
| Component with Multi-channel Output connectors     |
| External Power Amplifier 19                        |
| USB Port19                                         |
| Network Audio20                                    |
| Multi Zone ————————————————————————————————————    |
| External Controller22                              |
| Connecting the Power Cord 22                       |
| Once Connections are Completed22                   |
|                                                    |