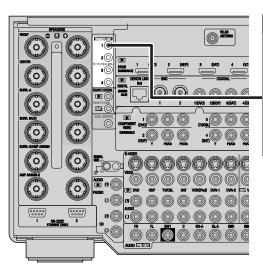

| Connections                                        |
|----------------------------------------------------|
| Preparations 8                                     |
| Cables Used for Connections8                       |
| Video Conversion Function9                         |
| Speaker Installation10                             |
| Speaker Layout                                     |
| Speaker Connections10, 11                          |
| Connecting Equipment with HDMI connectors12        |
| Connecting the Monitor 13                          |
| Connecting the Playback Components13               |
| DVD Player13                                       |
| Record Player14                                    |
| CD Player14                                        |
| iPod <sup>®</sup> 14                               |
| TV/CABLE Tuner15                                   |
| Satellite Receiver15                               |
| Connecting the Recording Components16              |
| Digital Video Recorder 16                          |
| Video Cassette Recorder ······ 17                  |
| CD Recorder / MD Recorder / Tape Deck 17           |
| Connections to Other Devices                       |
| Components Equipped with a DENON LINK connector 18 |
| Video Camera / Game Console ······18               |
| Component with Multi-channel Output connectors     |
| External Power Amplifier 19                        |
| USB Port19                                         |
| Network Audio20                                    |
| Multi Zone ————————————————————————————————————    |
| External Controller22                              |
| Connecting the Power Cord 22                       |
| Once Connections are Completed22                   |
|                                                    |