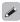

| Source Select                                |  |  |
|----------------------------------------------|--|--|
| Input Source Selection 42                    |  |  |
| Settings Related to Playing Input Sources 42 |  |  |
| 1 Play43                                     |  |  |
| 2 Playback Mode (iPod)43                     |  |  |
| <b>3</b> Assign                              |  |  |
| 4 Video                                      |  |  |
| 5 Input Mode45                               |  |  |
| 6 Rename45                                   |  |  |
| <b>7</b> Source Level45                      |  |  |
| 8 Playback Mode45                            |  |  |
| 9 Still Picture 45                           |  |  |