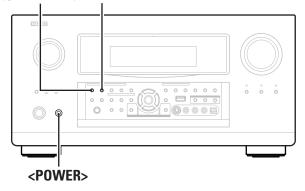

## Contents

| Getting Started                            |          |
|--------------------------------------------|----------|
| Accessories                                | 3        |
| Cautions on Handling                       | 3        |
| Cautions on Installation                   | 3        |
| About the Remote Control Unit              | 3        |
| Inserting the Batteries                    |          |
| Operating Range of the Remote Control Unit |          |
| Part Names and Functions                   | ∠        |
| Front Panel ·····                          | 4, 5     |
| Display                                    | <u>5</u> |
| Rear Panel                                 | F        |
| Remote Control Unit                        |          |
|                                            |          |