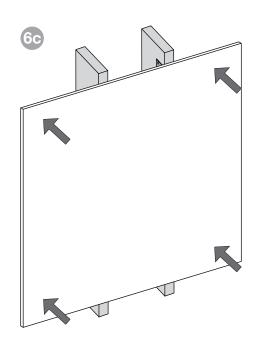

# BB CWM8.5





















### EU DECLARATION OF CONFORMITY

We,

# **B&W Group Ltd.**

whose registered office is situated at

## Dale Road, Worthing, West Sussex, BN11 2BH, United Kingdom

declare under our sole responsibility that the product:

### **BB CWM8.5**

complies with the EU Electro-Magnetic Compatibility (EMC) Directive 89/336/EEC, in pursuance of which the following standards have been applied:

EN 61000-6-1 : 2007 EN 61000-6-3 : 2001 EN 55020 : 2002

EN 55013 : 2001

and complies with the EU General Product Safety 2001/95/EC, in pursuance of which the following standard has been applied:

EN 60065: 2002

This declaration attests that the manufacturing process quality control and product documentation accord with the need to assure continued compliance.

The attention of the user is drawn