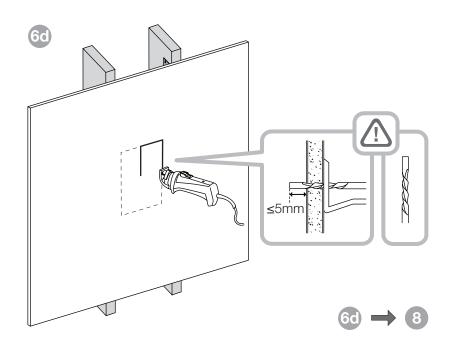

# BB CWM8.5





















### EU DECLARATION OF CONFORMITY

We,

# **B&W Group Ltd.**

whose registered office is situated at

## Dale Road, Worthing, West Sussex, BN11 2BH, United Kingdom

declare under our sole responsibility that the product:

### **BB CWM8.5**

complies with the EU Electro-Magnetic Compatibility (EMC) Directive 89/336/EEC, in pursuance of which the following standards have been applied:

EN 61000-6-1 : 2007 EN 61000-6-3 : 2001 EN 55020 : 2002

EN 55013 : 2001

and complies with the EU General Product Safety 2001/95/EC, in pursuance of which the following standard has been applied:

EN 60065: 2002

This declaration attests that the manufacturing process quality control and product documentation accord with the need to assure continued compliance.

The attention of the user is drawn t