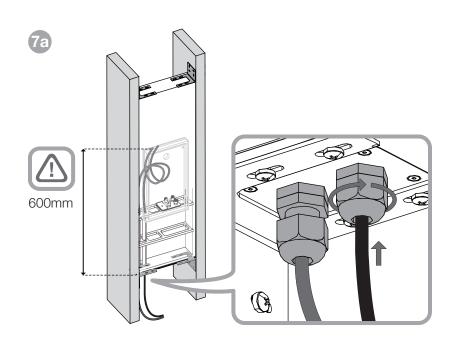

# BB CWM8.5





















### EU DECLARATION OF CONFORMITY

We,

# **B&W Group Ltd.**

whose registered office is situated at

## Dale Road, Worthing, West Sussex, BN11 2BH, United Kingdom

declare under our sole responsibility that the product:

### **BB CWM8.5**

complies with the EU Electro-Magnetic Compatibility (EMC) Directive 89/336/EEC, in pursuance of which the following standards have been applied:

EN 61000-6-1 : 2007 EN 61000-6-3 : 2001 EN 55020 : 2002

EN 55013 : 2001

and complies with the EU General Product Safety 2001/95/EC, in pursuance of which the following standard has been applied:

EN 60065: 2002

This declaration attests that the manufacturing process quality control and product documentation accord with the need to assure continued compliance.

The attention of the user is drawn to