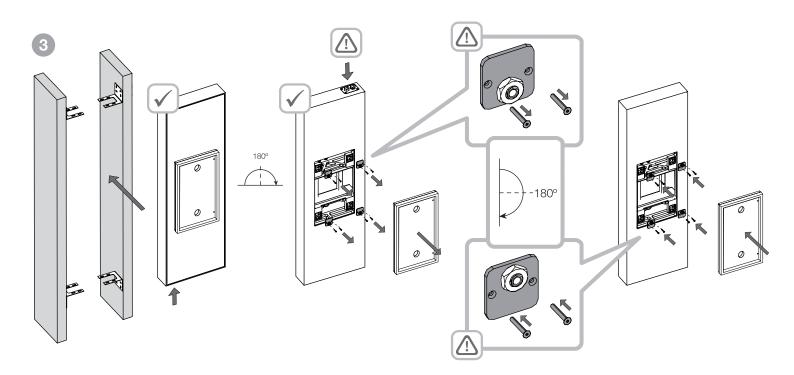

# BB CWM8.5





















### EU DECLARATION OF CONFORMITY

We,

# **B&W Group Ltd.**

whose registered office is situated at

## Dale Road, Worthing, West Sussex, BN11 2BH, United Kingdom

declare under our sole responsibility that the product:

### **BB CWM8.5**

complies with the EU Electro-Magnetic Compatibility (EMC) Directive 89/336/EEC, in pursuance of which the following standards have been applied:

EN 61000-6-1 : 2007 EN 61000-6-3 : 2001 EN 55020 : 2002

EN 55013 : 2001

and complies with the EU General Product Safety 2001/95/EC, in pursuance of which the following standard has been applied:

EN 60065: 2002

This declaration attests that the manufacturing process quality control and product documentation accord with the need to assure continued compliance.

The attention of the user is d