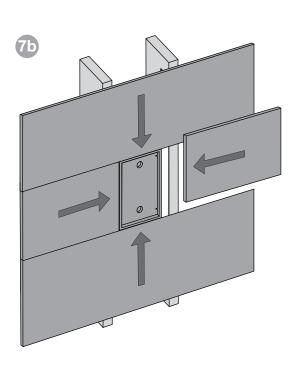

# BB CWM8.5





















### EU DECLARATION OF CONFORMITY

We,

# **B&W Group Ltd.**

whose registered office is situated at

## Dale Road, Worthing, West Sussex, BN11 2BH, United Kingdom

declare under our sole responsibility that the product:

### **BB CWM8.5**

complies with the EU Electro-Magnetic Compatibility (EMC) Directive 89/336/EEC, in pursuance of which the following standards have been applied:

EN 61000-6-1 : 2007 EN 61000-6-3 : 2001 EN 55020 : 2002

EN 55013 : 2001

and complies with the EU General Product Safety 2001/95/EC, in pursuance of which the following standard has been applied:

EN 60065: 2002

This declaration attests that the manufacturing process quality control and product documentation accord with the need to assure continued compliance.

The attention of the user is drawn to an