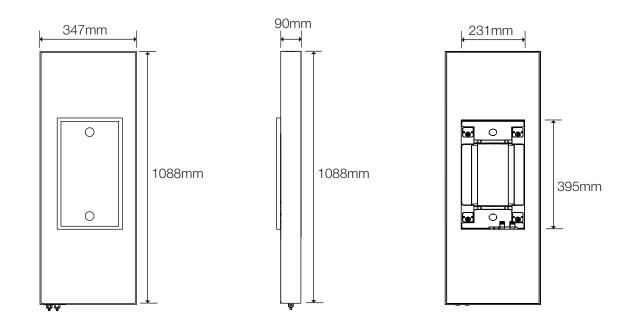

# BB CWM8.5





















### EU DECLARATION OF CONFORMITY

We,

# **B&W Group Ltd.**

whose registered office is situated at

## Dale Road, Worthing, West Sussex, BN11 2BH, United Kingdom

declare under our sole responsibility that the product:

### **BB CWM8.5**

complies with the EU Electro-Magnetic Compatibility (EMC) Directive 89/336/EEC, in pursuance of which the following standards have been applied:

EN 61000-6-1 : 2007 EN 61000-6-3 : 2001 EN 55020 : 2002

EN 55013 : 2001

and complies with the EU General Product Safety 2001/95/EC, in pursuance of which the following standard has been applied:

EN 60065: 2002

This declaration attests that the manufacturing process quality control and product documentation accord with the need to assure continued compliance.

The attention of the user is drawn to any spec