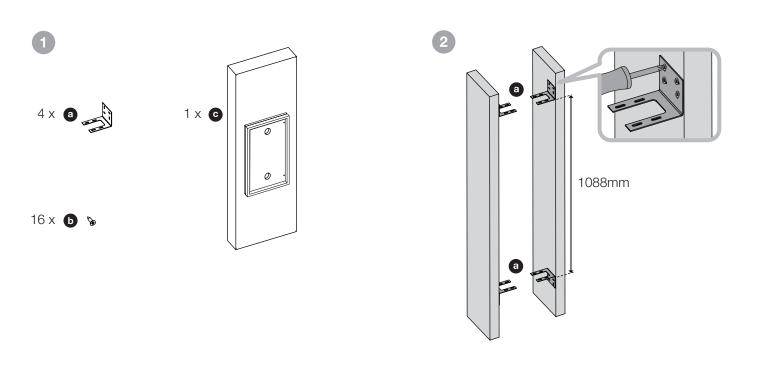

# BB CWM8.5





















### EU DECLARATION OF CONFORMITY

We,

# **B&W Group Ltd.**

whose registered office is situated at

## Dale Road, Worthing, West Sussex, BN11 2BH, United Kingdom

declare under our sole responsibility that the product:

### **BB CWM8.5**

complies with the EU Electro-Magnetic Compatibility (EMC) Directive 89/336/EEC, in pursuance of which the following standards have been applied:

EN 61000-6-1 : 2007 EN 61000-6-3 : 2001 EN 55020 : 2002

EN 55013 : 2001

and complies with the EU General Product Safety 2001/95/EC, in pursuance of which the following standard has been applied:

EN 60065: 2002

This declaration attests that the manufacturing process quality control and product documentation accord with the need to assure continued compliance.

The attention of the user is