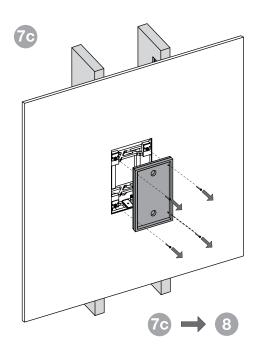

# BB CWM8.5





















### EU DECLARATION OF CONFORMITY

We,

# **B&W Group Ltd.**

whose registered office is situated at

## Dale Road, Worthing, West Sussex, BN11 2BH, United Kingdom

declare under our sole responsibility that the product:

### **BB CWM8.5**

complies with the EU Electro-Magnetic Compatibility (EMC) Directive 89/336/EEC, in pursuance of which the following standards have been applied:

EN 61000-6-1 : 2007 EN 61000-6-3 : 2001 EN 55020 : 2002

EN 55013 : 2001

and complies with the EU General Product Safety 2001/95/EC, in pursuance of which the following standard has been applied:

EN 60065: 2002

This declaration attests that the manufacturing process quality control and product documentation accord with the need to assure continued compliance.

The attention of the user is drawn to any