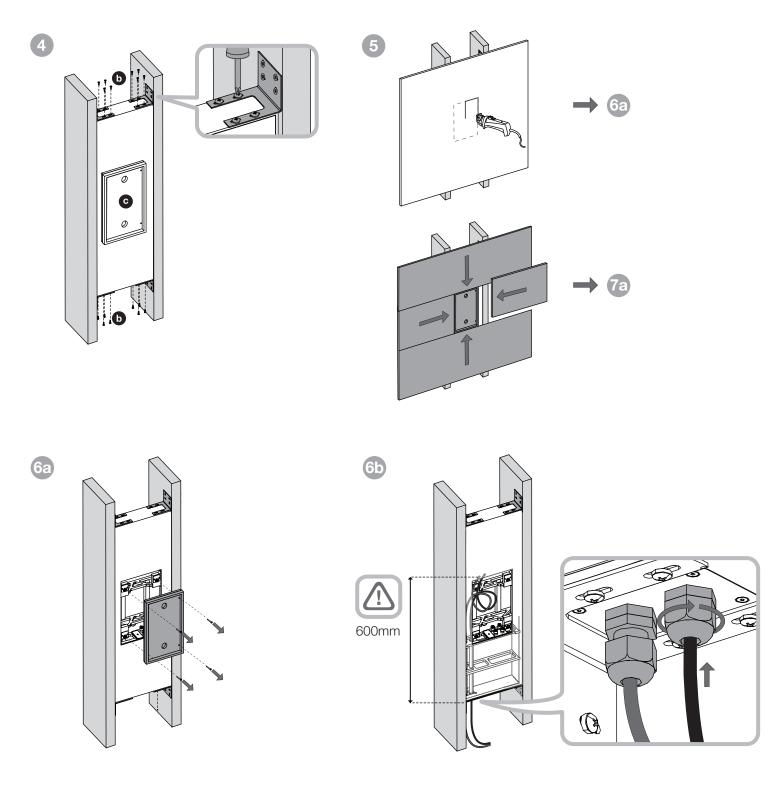

# BB CWM8.5





















### EU DECLARATION OF CONFORMITY

We,

# **B&W Group Ltd.**

whose registered office is situated at

## Dale Road, Worthing, West Sussex, BN11 2BH, United Kingdom

declare under our sole responsibility that the product:

### **BB CWM8.5**

complies with the EU Electro-Magnetic Compatibility (EMC) Directive 89/336/EEC, in pursuance of which the following standards have been applied:

EN 61000-6-1 : 2007 EN 61000-6-3 : 2001 EN 55020 : 2002

EN 55013 : 2001

and complies with the EU General Product Safety 2001/95/EC, in pursuance of which the following standard has been applied:

EN 60065: 2002

This declaration attests that the manufacturing process quality control and product documentation accord with the need to assure continued compliance.

The attention of the user is dra