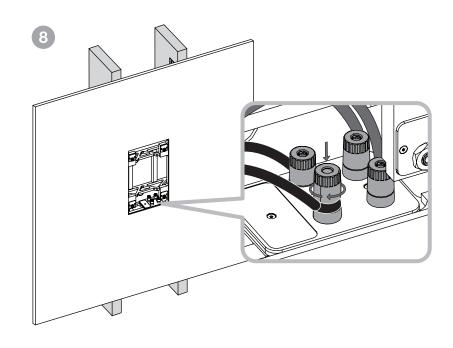

# BB CWM8.5





















### EU DECLARATION OF CONFORMITY

We,

# **B&W Group Ltd.**

whose registered office is situated at

## Dale Road, Worthing, West Sussex, BN11 2BH, United Kingdom

declare under our sole responsibility that the product:

### **BB CWM8.5**

complies with the EU Electro-Magnetic Compatibility (EMC) Directive 89/336/EEC, in pursuance of which the following standards have been applied:

EN 61000-6-1 : 2007 EN 61000-6-3 : 2001 EN 55020 : 2002

EN 55013 : 2001

and complies with the EU General Product Safety 2001/95/EC, in pursuance of which the following standard has been applied:

EN 60065: 2002

This declaration attests that the manufacturing process quality control and product documentation accord with the need to assure continued compliance.

The attention of the user is drawn to any sp