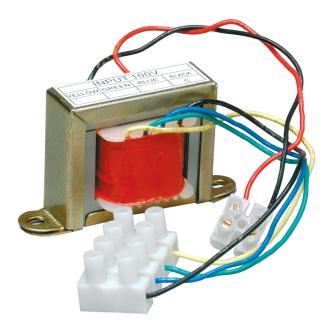

## 8 ohms / 100 volt transformer, 20 watts

The Apart T20 is an 8 ohms to 100 volt transformer. By using the T20 you can change a standard 8 ohms loudspeaker into a 100 volt loudspeaker.

The T20 has several power tappings from 2,5 up to 20 watts.

## **TECHNICAL SPECIFICATIONS**

| height in mm            | 44   | width in mm 70                                          |                   |
|-------------------------|------|---------------------------------------------------------|-------------------|
| depth in mm             | 34   | <b>100V</b> transformer power taps in 20 - 10 - 5 - 2.5 | 20 - 10 - 5 - 2.5 |
| input in ohms           | 8    | watts                                                   |                   |
| Net weight product (kg) | 0,30 | output in volt 100                                      |                   |