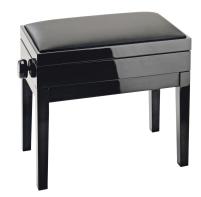

## Piano bench with sheet music storage

## **Product variant**

13951-200-21 - bench black glossy finish, seat black imitation leather

Complete piano bench with seat cushion and integrated sheet music storage. Solid European beech wood, varnished with four coats of polyester. Stable legs with non-slip rubber end-caps. Dual crossbar mechanism for easy and precise height adjustment. Heavy duty seat cushion made out of MDF material with black imitation leather cover. The piano bench ships flat and is easy to assemble.