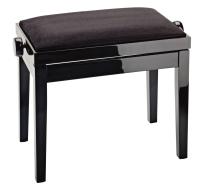

## **Product variant**

13901-100-21 - bench black glossy finish, seat black velvet

Complete piano bench of solid European beech wood, varnished with four coats of black glossy polyester finish. Stable legs with non-slip rubber end-caps. Dual crossbar mechanism for easy and precise height adjustment. Heavy duty seat cushion made out of MDF material with black velvet cover. The piano bench ships flat and is easy to assemble.