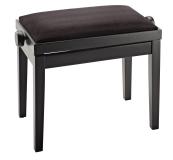

## **Product variant**

13900-100-20 - bench black matt finish, seat black velvet

## **Data**

| EAN               | 4016842826063                              |
|-------------------|--------------------------------------------|
| Height            | from 485 to 580 mm                         |
| Height adjustment | dual crossbar                              |
| Material          | wood                                       |
| Seat              | velvet covering, size 550 x 330 mm         |
| Туре              | bench black matt finish, seat black velvet |
| Weight            | 8.75 kg                                    |
|                   |                                            |

Complete piano bench of solid European beech wood, varnished with four coats of black matt polyester finish. Stable legs with non-slip rubber end-caps. Dual crossbar mechanism for easy and precise height adjustment. Heavy duty seat cushion made out of MDF material with black velvet cover. The piano bench ships flat and is easy to assemble.