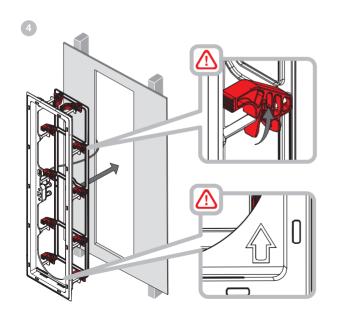

# CWM Cinema 7





















### **EU DECLARATION OF CONFORMITY**

We.

## B&W Group Ltd.

whose registered office is situated at

# Dale Road, Worthing, West Sussex, BN11 2BH, United Kingdom

declare under our sole responsibility that the product:

### CWM Cinema 7

complies with the EU Electro-Magnetic Compatibility (EMC) Directive 89/336/EEC, in pursuance of which the following standards have been applied:

EN 61000-6-1: 2007 EN 61000-6-3: 2007 EN 55020: 2007 EN 55013: 2001

and complies with the EU General Product Safety 2001/95/EC, in pursuance of which the following standard has been applied:

BS EN 60065:2002 + A12:2011

This declaration attests that the manufacturing process quality control and product documentation accord with the need to assure continued compliance.

The attention of the user