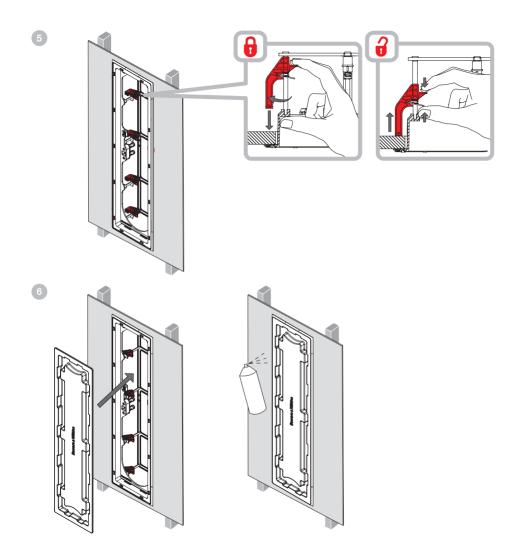

# CWM Cinema 7





















### **EU DECLARATION OF CONFORMITY**

We.

## B&W Group Ltd.

whose registered office is situated at

# Dale Road, Worthing, West Sussex, BN11 2BH, United Kingdom

declare under our sole responsibility that the product:

### CWM Cinema 7

complies with the EU Electro-Magnetic Compatibility (EMC) Directive 89/336/EEC, in pursuance of which the following standards have been applied:

EN 61000-6-1: 2007 EN 61000-6-3: 2007 EN 55020: 2007 EN 55013: 2001

and complies with the EU General Product Safety 2001/95/EC, in pursuance of which the following standard has been applied:

BS EN 60065:2002 + A12:2011

This declaration attests that the manufacturing process quality control and product documentation accord with the need to assure continued compliance.

The attention of the user i