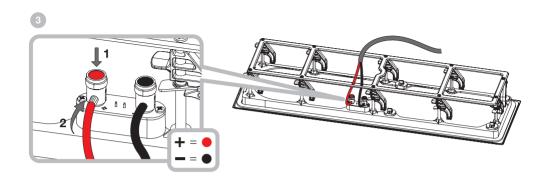

# CWM Cinema 7





















### **EU DECLARATION OF CONFORMITY**

We.

## B&W Group Ltd.

whose registered office is situated at

# Dale Road, Worthing, West Sussex, BN11 2BH, United Kingdom

declare under our sole responsibility that the product:

### CWM Cinema 7

complies with the EU Electro-Magnetic Compatibility (EMC) Directive 89/336/EEC, in pursuance of which the following standards have been applied:

EN 61000-6-1: 2007 EN 61000-6-3: 2007 EN 55020: 2007 EN 55013: 2001

and complies with the EU General Product Safety 2001/95/EC, in pursuance of which the following standard has been applied:

BS EN 60065:2002 + A12:2011

This declaration attests that the manufacturing process quality control and product documentation accord with the need to assure continued compliance.

The attention of the us