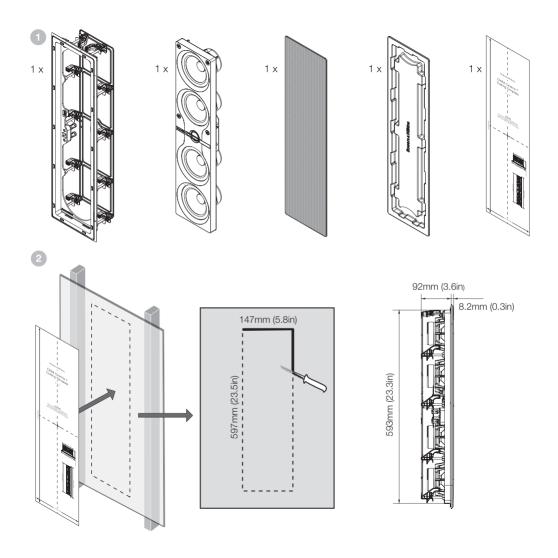

# CWM Cinema 7





















### **EU DECLARATION OF CONFORMITY**

We.

## B&W Group Ltd.

whose registered office is situated at

# Dale Road, Worthing, West Sussex, BN11 2BH, United Kingdom

declare under our sole responsibility that the product:

### CWM Cinema 7

complies with the EU Electro-Magnetic Compatibility (EMC) Directive 89/336/EEC, in pursuance of which the following standards have been applied:

EN 61000-6-1: 2007 EN 61000-6-3: 2007 EN 55020: 2007 EN 55013: 2001

and complies with the EU General Product Safety 2001/95/EC, in pursuance of which the following standard has been applied:

BS EN 60065:2002 + A12:2011

This declaration attests that the manufacturing process quality control and product documentation accord with the need to assure continued compliance.

The attention of the