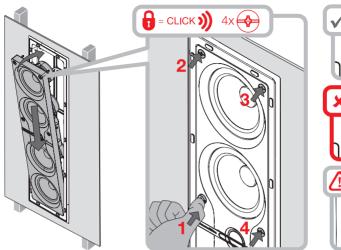

# CWM Cinema 7





















### **EU DECLARATION OF CONFORMITY**

We.

## B&W Group Ltd.

whose registered office is situated at

# Dale Road, Worthing, West Sussex, BN11 2BH, United Kingdom

declare under our sole responsibility that the product:

### CWM Cinema 7

complies with the EU Electro-Magnetic Compatibility (EMC) Directive 89/336/EEC, in pursuance of which the following standards have been applied:

EN 61000-6-1: 2007 EN 61000-6-3: 2007 EN 55020: 2007 EN 55013: 2001

and complies with the EU General Product Safety 2001/95/EC, in pursuance of which the following standard has been applied:

BS EN 60065:2002 + A12:2011

This declaration attests that the manufacturing process quality control and product documentation accord with the need to assure continued compliance.

The attention of the user is dr