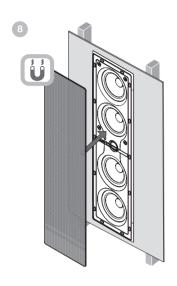

# CWM Cinema 7





















### **EU DECLARATION OF CONFORMITY**

We.

## B&W Group Ltd.

whose registered office is situated at

# Dale Road, Worthing, West Sussex, BN11 2BH, United Kingdom

declare under our sole responsibility that the product:

### CWM Cinema 7

complies with the EU Electro-Magnetic Compatibility (EMC) Directive 89/336/EEC, in pursuance of which the following standards have been applied:

EN 61000-6-1: 2007 EN 61000-6-3: 2007 EN 55020: 2007 EN 55013: 2001

and complies with the EU General Product Safety 2001/95/EC, in pursuance of which the following standard has been applied:

BS EN 60065:2002 + A12:2011

This declaration attests that the manufacturing process quality control and product documentation accord with the need to assure continued compliance.

The attention of the user is drawn to