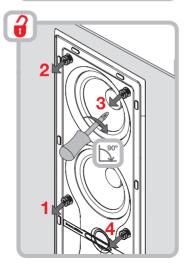

# CWM Cinema 7





















### **EU DECLARATION OF CONFORMITY**

We.

## B&W Group Ltd.

whose registered office is situated at

# Dale Road, Worthing, West Sussex, BN11 2BH, United Kingdom

declare under our sole responsibility that the product:

### CWM Cinema 7

complies with the EU Electro-Magnetic Compatibility (EMC) Directive 89/336/EEC, in pursuance of which the following standards have been applied:

EN 61000-6-1: 2007 EN 61000-6-3: 2007 EN 55020: 2007 EN 55013: 2001

and complies with the EU General Product Safety 2001/95/EC, in pursuance of which the following standard has been applied:

BS EN 60065:2002 + A12:2011

This declaration attests that the manufacturing process quality control and product documentation accord with the need to assure continued compliance.

The attention of the user is drawn