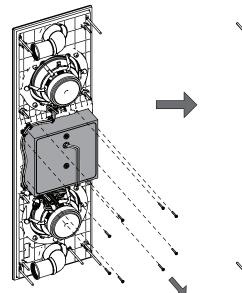

# CV/V8.3











4a





4b











### EU DECLARATION OF CONFORMITY

We,

## B&W Group Ltd.

whose registered office is situated at

### Dale Road, Worthing, West Sussex, BN11 2BH, United Kingdom

declare under our sole responsibility that the product:

### CWM8.3

complies with the EU Electro-Magnetic Compatibility (EMC) Directive 89/336/EEC, in pursuance of which the following standards have been applied:

EN 61000-6-1 : 2007 EN 61000-6-3 : 2001 EN 55020 : 2002 EN 55013 : 2001

and complies with the EU General Product Safety 2001/95/EC, in pursuance of which the following standard has been applied:

EN 60065 : 2002

This declaration attests that the manufacturing process quality control and product documentation accord with the need to assure continued compliance.

The attention of the user is draw