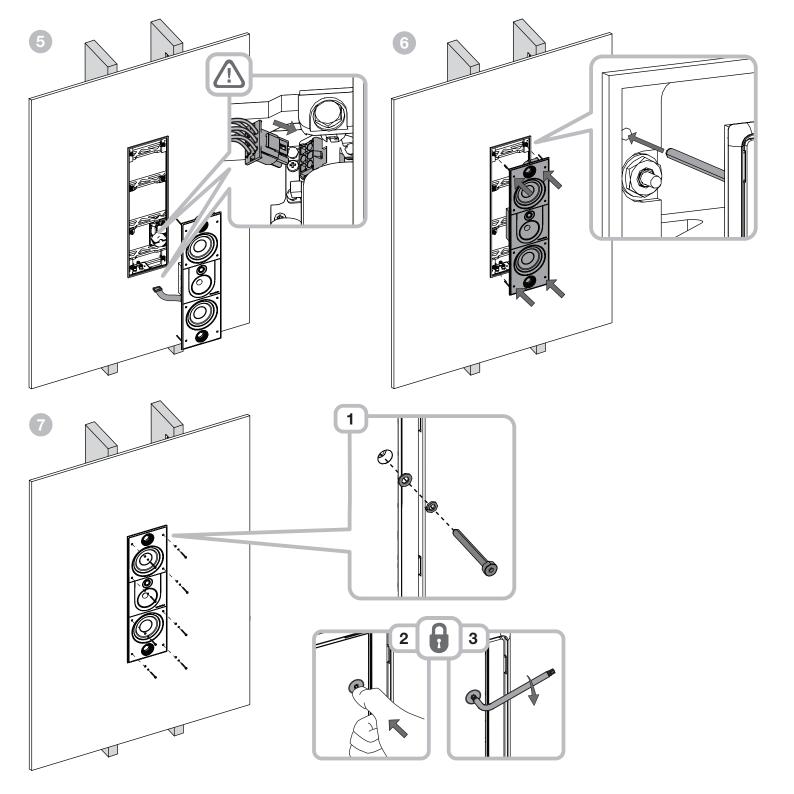

# CV/V8.3











4a





4b











### EU DECLARATION OF CONFORMITY

We,

## B&W Group Ltd.

whose registered office is situated at

### Dale Road, Worthing, West Sussex, BN11 2BH, United Kingdom

declare under our sole responsibility that the product:

### CWM8.3

complies with the EU Electro-Magnetic Compatibility (EMC) Directive 89/336/EEC, in pursuance of which the following standards have been applied:

EN 61000-6-1 : 2007 EN 61000-6-3 : 2001 EN 55020 : 2002 EN 55013 : 2001

and complies with the EU General Product Safety 2001/95/EC, in pursuance of which the following standard has been applied:

EN 60065 : 2002

This declaration attests that the manufacturing process quality control and product documentation accord with the need to assure continued compliance.

The attention of the user is drawn to any special mea