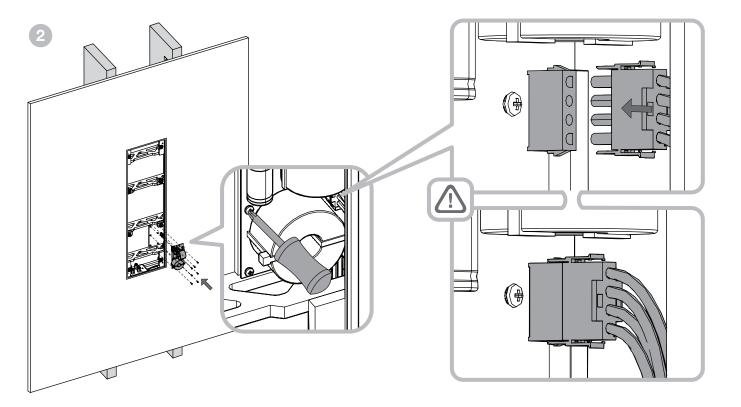

# CV/V8.3











4a





4b











### EU DECLARATION OF CONFORMITY

We,

## B&W Group Ltd.

whose registered office is situated at

### Dale Road, Worthing, West Sussex, BN11 2BH, United Kingdom

declare under our sole responsibility that the product:

### CWM8.3

complies with the EU Electro-Magnetic Compatibility (EMC) Directive 89/336/EEC, in pursuance of which the following standards have been applied:

EN 61000-6-1 : 2007 EN 61000-6-3 : 2001 EN 55020 : 2002 EN 55013 : 2001

and complies with the EU General Product Safety 2001/95/EC, in pursuance of which the following standard has been applied:

EN 60065 : 2002

This declaration attests that the manufacturing process quality control and product documentation accord with the need to assure continued compliance.

The attention of the user i