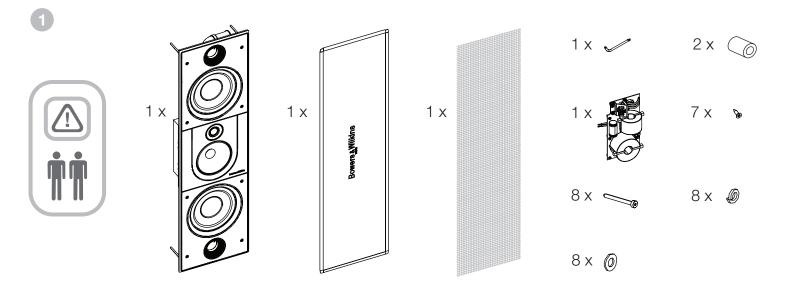

# CV/V8.3











4a





4b











### EU DECLARATION OF CONFORMITY

We,

## B&W Group Ltd.

whose registered office is situated at

### Dale Road, Worthing, West Sussex, BN11 2BH, United Kingdom

declare under our sole responsibility that the product:

### CWM8.3

complies with the EU Electro-Magnetic Compatibility (EMC) Directive 89/336/EEC, in pursuance of which the following standards have been applied:

EN 61000-6-1 : 2007 EN 61000-6-3 : 2001 EN 55020 : 2002 EN 55013 : 2001

and complies with the EU General Product Safety 2001/95/EC, in pursuance of which the following standard has been applied:

EN 60065 : 2002

This declaration attests that the manufacturing process quality control and product documentation accord with the need to assure continued compliance.

The attention of the user