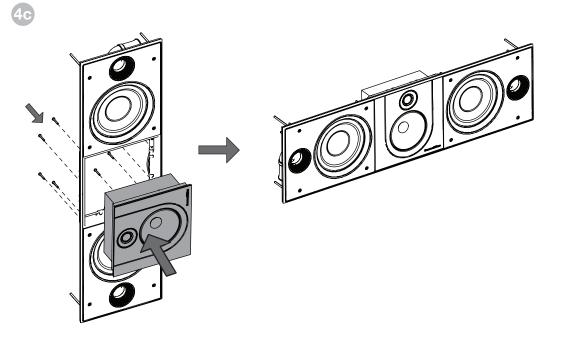

# CV/V8.3











4a





4b











### EU DECLARATION OF CONFORMITY

We,

## B&W Group Ltd.

whose registered office is situated at

### Dale Road, Worthing, West Sussex, BN11 2BH, United Kingdom

declare under our sole responsibility that the product:

### CWM8.3

complies with the EU Electro-Magnetic Compatibility (EMC) Directive 89/336/EEC, in pursuance of which the following standards have been applied:

EN 61000-6-1 : 2007 EN 61000-6-3 : 2001 EN 55020 : 2002 EN 55013 : 2001

and complies with the EU General Product Safety 2001/95/EC, in pursuance of which the following standard has been applied:

EN 60065 : 2002

This declaration attests that the manufacturing process quality control and product documentation accord with the need to assure continued compliance.

The attention of the user is drawn to any special m