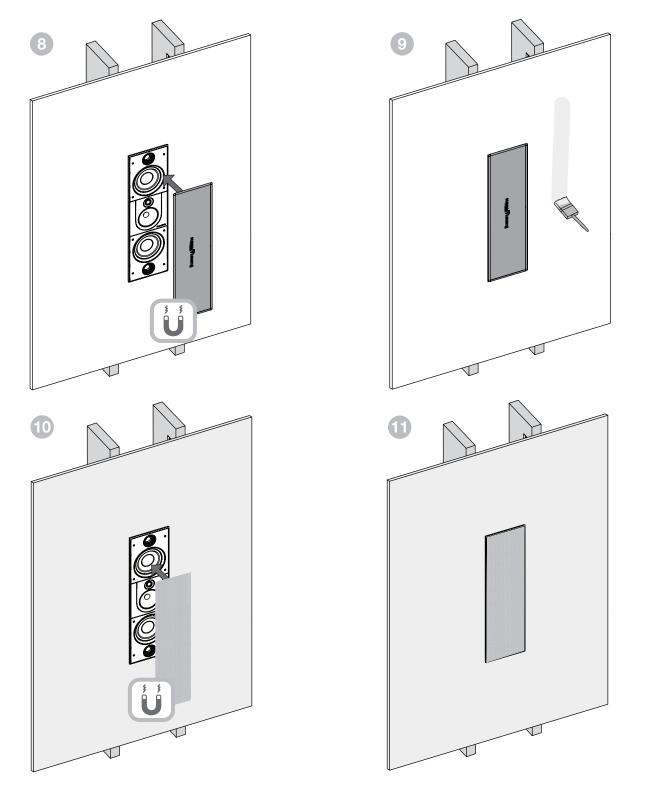

# CV/V8.3











4a





4b











### EU DECLARATION OF CONFORMITY

We,

## B&W Group Ltd.

whose registered office is situated at

### Dale Road, Worthing, West Sussex, BN11 2BH, United Kingdom

declare under our sole responsibility that the product:

### CWM8.3

complies with the EU Electro-Magnetic Compatibility (EMC) Directive 89/336/EEC, in pursuance of which the following standards have been applied:

EN 61000-6-1 : 2007 EN 61000-6-3 : 2001 EN 55020 : 2002 EN 55013 : 2001

and complies with the EU General Product Safety 2001/95/EC, in pursuance of which the following standard has been applied:

EN 60065 : 2002

This declaration attests that the manufacturing process quality control and product documentation accord with the need to assure continued compliance.

The attention of the user is drawn to any special measu